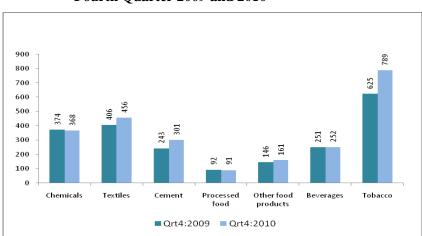

### 5.0 Manufacturing

The activity recorded a growth rate of 9.1 percent in the fourth quarter of 2010 compared to 8.2 percent in the same quarter of 2009. The increase in the growth rate is attributed to an increase of manufacturing indices of textiles, cement, beverages, tobacco products and other food products. The volume index of textiles increased from 406 percent in the fourth quarter of 2009 to 456 percent in the fourth quarter of 2010 and cement increased from 243 percent in the fourth quarter of 2009 to 301 percent in the

fourth quarter of 2010. The volume index of beverages increased from 250.8 percent in the fourth quarter of 2009 to 252 percent in a similar quarter of 2010 while tobacco products increased from 624.6 percent in the fourth quarter of 2009 to 788.7 percent in the fourth quarter of 2010.

Figure 4: Production Index of Selected Commodities for the Fourth Quarter 2009 and 2010