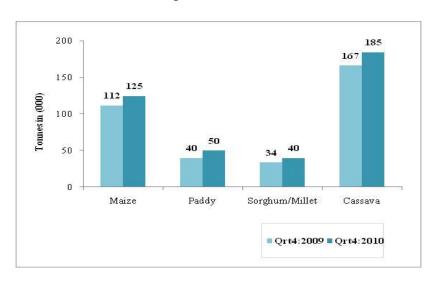

### 2.0 Agriculture

The activity registered a slight growth rate of 2.0 percent in the fourth quarter of 2010 compared to 2.8 percent in the same quarter of 2009.

The increase in growth rate was due to an increase in the harvest of major food crops, for instance Maize grew from 112 thousand tonnes in the fourth quarter of 2009 to 125 thousand tonnes in the same quarter of 2010, which is a growth rate of 11.6 percent.

Paddy harvested increased by 25.0 percent from 40 thousand tonnes in the fourth quarter of 2009 to 50 thousand tonnes in a similar quarter of 2010. Millet/Sorghum harvest in the fourth quarter of 2009 was 34 thousand tonnes compared to 40 thousand tonnes in a similar quarter of 2010 which is an increase of 17.6 percent, while cassava harvest increased by 10.8 percent from 167 thousand tonnes in the fourth quarter of 2009 to 185 thousand tonnes in the fourth quarter of 2010.

Figure 2: Production/Harvested Quantity of Selected Major Crops for the Fourth Quarter 2009 – 2010