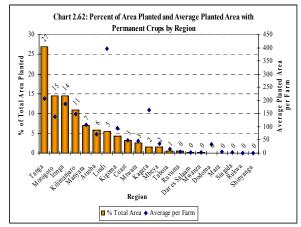

|                 |

Sisal has a higher planted area (35,031 ha, 32% of the total area of permanent crops) than other permanent crops. This is followed by sugar cane (17,351 ha, 16%), coffee (12,749 ha, 12%), tea (10,282 ha, 9%) and cashew nuts (6,289 ha, 6%). Fruit crops and pigeon pea have a small planted area. All other minor crops were planted on 15,723 hectares (14%) (Chart 2.60).

Tanga region has the largest area under large scale farms planted with permanent crops (29,105, 27%). This is followed by Morogoro (15,705, 15%), Iringa (15,592, 14%), Kilimanjaro (11,857, 11%), Manyara (7,521, 7%) and Arusha (6,289, 6%).



In terms of area of permanent crops planted per farm Lindi has the largest area followed by Tanga, Iringa, Kagera, Kilimanjaro and Morogoro (Chart 2.62).





#### 2.6.1 Sisal

The total production of sisal was 188,870 tonnes and it is grown on 40 farms with a total planted area of 35,031 hectares planted representing 31.9 percent of the area planted with permanent crops. The average area planted per sisal growing farm was 875.8 hectares and the average yield was 5.4 tonnes per hectare. Sisal has decreased by 29 percent from 27,205 tonnes in 1004/05 to 188,870 tonnes hereosted in

tonnes in 1994/95 to 188,870 tonnes harvested in 2002/03.

Sisal is produced in five regions (Tanga, Morogoro, Kilimanjaro, Arusha and Mara). Mara has the smallest planted area whilst Tanga has the largest area (23,487 ha, 67%) followed by Morogoro (8,089 ha, 23%), Kilimanjaro (2,101 ha, 6%) and Arusha (1,331 ha, 3.8%). Mara has only 23 hectares (0.1%). Morogoro has