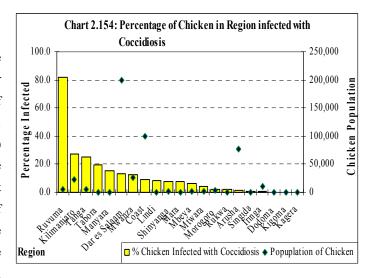

24 (25%) chickens. This was followed by Fowl Typhoid II which affected 30,280 (21%) chickens, Fowl Typhoid I by



affecting 19,449 (13%) chickens and lastly the New Castle Disease which affected 7,280 (5%) chickens (Chart 2.153).

#### 3.3.1 Coccidiosis disease

In large scale farming, coccidiosis infected the largest number of chickens as compared to other chicken contagious diseases. The rate of infection in the total population was 11 percent. Ruvuma has the highest rate of infection (82%) followed by Kilimanjaro Tanga and Tabora. The region with the highest rate of infection are not necessarily closely correlated to the number of chicken in the region and infection appears to be associated with other factors for example intensive farming systems, improved breeds, etc. (Chart 2.154).



## 3.3.2 Chorysa disease

Chorysa disease infected 8.1 percent of the total chicken population. Tanga has the highest infection rate of 31.8 percent followed by Ruvuma (20.5%) and Dar es Salaam (12.2%). Mbeya, Shinyanga and Kilimanjaro have the lowest infection rate while in Arusha, Dodoma, Lindi, Mtwara, Rukwa, and Kigoma the rate was almost zero (Chart 2.155).



## 3.3.2 Typhoid II Disease

Fowl Typhoid II infected 6.6 percent of the total population of chickens in large scale farms. The rate of infection was high in Shinyanga and Lindi with 95 percent and 67.6 percent respectively. The rate of infection in Tanga, Ruvuma and Coast was moderate. The results in Chart 2.158 show that the infection in Tabora, Dar es Salaam and other regions had an infection rate of below 10 percent.



##