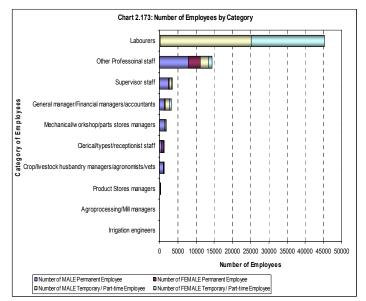

# TABLE OF CONTENTS

|            |               | nts                                                     |      |
|------------|---------------|---------------------------------------------------------|------|
|            |               |                                                         |      |
|            |               |                                                         |      |
|            |               |                                                         |      |
|            |               | les                                                     |      |
| - L        | ist of Cha    | rts                                                     | viii |
|            |               |                                                         |      |
| Execu      | ıtive Sum     | mary                                                    | xii  |
| 1          | INTRO         | ODUCTION                                                | 1    |
| 1.1        | Introd        | uction                                                  | 1    |
| 1.2        | Backgi        | round Information                                       | 1    |
|            | 1.2.1         | Census Objectives                                       | 2    |
|            | 1.2.2         | Census Coverage                                         | 2    |
|            | 1.2.3         | Census Scope                                            | 2    |
| 1.3        | Census        | s Methodology                                           | 3    |
|            | 1.3.1         | Census Organisation                                     |      |
|            | 1.3.2         | Tabulation Plan Preparation                             | 4    |
|            | 1.3.3         | Sample Design                                           |      |
|            | 1.3.4         | Questionnaire Design and Other Census Instruments       |      |
|            | 1.3.5         | Field Pre-testing of the Census Instruments             |      |
|            | 1.3.6         | Training of Trainers, Supervisors and Enumerators       |      |
|            | 1.3.7         | Information, Education and Communication (IEC) Campaign |      |
|            | 1.3.8         | Data Collection                                         |      |
|            | 1.3.9         | Field Supervision and Consistency Checks                |      |
|            | 1.3.10        | Data Processing                                         |      |
|            |               | - Data Entry                                            |      |
|            |               | - Data Structure Formatting                             |      |
|            |               | - Batch Validation                                      | 7    |
|            |               | - Tabulations                                           |      |
|            |               | - Analysis and Report Preparation                       |      |
|            |               | - Data Quality                                          |      |
| 1.4        | Fundir        | ng Arrangements                                         | 7    |
| 2.         | CROP          | RESULTS                                                 | 8    |
| 2.1        | Numbe         | er of Large Scale Farms                                 | 8    |
|            | 2.1.1         | Total number of farms and trends                        |      |
|            | 2.1.2         | Number by type of farm                                  |      |
| 2.2        | Land A        | Area Under Large Scale Farms                            | 10   |
|            | 2.2.1         | Area under holdings.                                    |      |
|            | 2.2.2         | Land Access/Ownership                                   |      |
| 2.3        | Land I        | Use                                                     | 12   |
|            | 2.3.1         | Land utilization                                        |      |
|            | 2.3.1         | Type of land use                                        |      |
| 2.4        | Analys        | sis of the Most Important Crops                         | 12   |
| <b>4.4</b> | 2.4.1         | Area planted per holding                                |      |
| 2.5        | Annua         | l Crop Production                                       | 1.4  |
| 4.3        | 2.5.1         | •                                                       |      |
|            | 2.5.1         | Cropping seasons Area Planted                           |      |
|            | 2.5.2         | Crop types                                              |      |
|            | 2.5.4         | Cereal crop production                                  |      |
|            | <b>∠.</b> J.★ | COLOUR OLOU DIOUGUOU                                    |      |