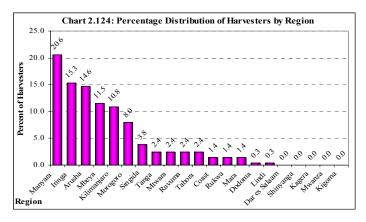

| 33.1 | 12               | 8.5  | 142             | 100.0   |
| Cotton Harvester             | 4                 | 80.0 | 1                    | 20.0 | 0                | 0.0  | 5               | 100.0   |
| Forage Harvester Machines    | 53                | 77.9 | 14                   | 20.6 | 1                | 1.5  | 68              | 100.0   |
| Potatoes/Root Crop Harvester | 5                 | 55.6 | 4                    | 44.4 | 0                | 0.0  | 9               | 100.0   |
| Other Harvesters             | 47                | 74.6 | 8                    | 12.7 | 8                | 12.7 | 63              | 100.0   |
| Total                        | 192               | 66.9 | 74                   | 25.8 | 21               | 7.3  | 287             | 100.0   |



Table 2.12: Number of Ploughs in Large Scale Farms

| Type of Implement | Number<br>Working | %    | Number<br>Repairable | %    | Number<br>Rented | %   | Total<br>Number | Total % |
|-------------------|-------------------|------|----------------------|------|------------------|-----|-----------------|---------|
| Disc Plough       | 874               | 72.1 | 257                  | 21.2 | 82               | 6.8 | 1,213           | 100.0   |
| Mouldboard Plough | 310               | 75.4 | 81                   | 19.7 | 20               | 4.9 | 411             | 100.0   |
| Total             | 1,184             | 72.9 | 338                  | 20.8 | 102              | 6.3 | 1,624           | 100     |



#### **2.15.4** Harrows

There are 1,400 harrows on large scale farms. Most of them