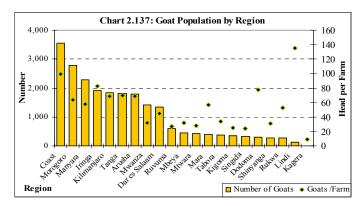

-----------|--------------------|------------|-----------------|-----------|---------------------|
| < 20      | 131                | 32         | 1,543           | 7         | 12                  |
| 20 - 40   | 112                | 27         | 3,279           | 14        | 29                  |
| 41 - 60   | 57                 | 14         | 2,812           | 12        | 49                  |
| 61 - 80   | 39                 | 9          | 2,693           | 12        | 69                  |
| 81 - 100  | 19                 | 5          | 1,759           | 8         | 93                  |
| 100+      | 53                 | 13         | 10,540          | 47        | 199                 |
| Total     | 411                | 100        | 22,626          | 100       | 55                  |



In 1994/95 Agricultural Census for Large Scale Farms, the total number of goats was 12,343 reared on 296 large scale farms. The average number of goats has therefore increased from 42 goats per farm in 1994/95 to 56 goats per farm in

2002/03. The rate of growth after eight years was an annual rate of about 7.9%.

The high goat producing regions of Coast, Morogoro and Manyara account for 38 percent of total goat population in large scale farming. The goat population declines as you go from Northern/Eastern towards the Central/Lake Zone of the Mainland. Lindi had the highest number of goats per farm. Improved goats for milk were concentrated in Morogoro, Mara, Iringa and Kilimanjaro while the improved goats for meat were concentrated in Kilimanjaro (Chart 2.137).



Most goats are kept on