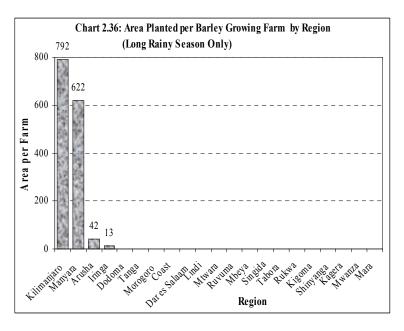

d with barley covering 4,900 hectares (75.2%) followed by Manyara with 1,243 (19.1%). The smallest area planted with barley was found in Iringa with 26 hectares (0.4%). The highest proportion of land with barley in the country is also found in Kilimanjaro (Chart 2.35).

The area planted per barley growing farm is greater in Kilimanjaro and Manyara. Arusha and Iringa had small area planted per farm. Other seventeen regions had no large scale farms planted with barley (Chart 2.36).

## - Sorghum

The number of large scale farms growing sorghum during the long rainy season was 36 farms and 21 in the short rainy season. This represents 2.2 percent of the total crop growing farms during long rainy season and 3.8 percent in the short rainy season. The total production of sorghum during the







census year was 969 tonnes. Production has increased by 85 percent from 525 tonnes in 1994/95 to 969 tonnes in 2002/03. The yield increased from 0.8 tonnes per hectare in 1994/95 to 1.7 tonnes per hectare in 2002/03 (Chart 2.37). Although there has been a decline in the planted area of sorghum the increase in productivity has resulted in this large increase in yield.





Morogoro has the largest area planted with sorghum covering 126 hectares (20.7%) followed by Shinyanga with 115 hectares (18.9%), Manyara with 102 hectares (16.7%) and Tabora with 90 hectares (14.8%). The smallest area planted with barley was found in Lindi (0.3%), Mbeya (0.5%) and Iringa (0.8%). However the highest proportion of land with sorghum in the country is found in Shinyanga, Tabora and Singida. No large scale