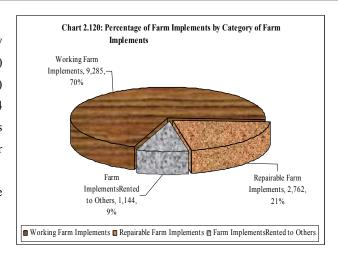

(1,328, 10.1%), disc plough (1,213, 9.2%), large tractors (1,185, 9.0%) and lorries/trucks (1,156, 8.8%). The implements that are in small numbers include potatoes / root crop harvesters and cotton harvesters, non precision seed drills, forage harvesters, tractor mist blowers and precision seed drills.

The results show that there were few harvesters in large scale farms except grain harvesters (Chart 2.121).

Manyara had the highest number of farm implements (1,809 implements) representing 13.7 percent of the total farm implements on large scale farms. This was followed by Arusha (1,674, 12.7%), Tanga (1,273, 9.7%), Kilimanjaro (1,071, 8.1%), Iringa (994, 7.5%), and Morogoro (893, 6.8%). The smallest numbers of farm implements were found in Dar es Salaam, Kagera and Lindi (Chart 2.122).



Table 2.9: Number of Farm Implements and Machineries 2002/03

| Type of Implement            | Number<br>Working | %    | Number<br>Repairable | %    | Number<br>Rented | %    | Total<br>Number | Total % |
|------------------------------|-------------------|------|----------------------|------|------------------|------|-----------------|---------|
| Small Tractor(<100 bhp)      | 924               | 69.6 | 326                  | 24.5 | 78               | 5.9  | 1,328           | 100.0   |
| Large Tractor(>100 bhp)      | 751               | 63.4 | 342                  | 28.9 | 92               | 7.8  | 1,185           | 100.0   |
| Grain/Maize/Rice Harvester   | 83                | 58.5 | 47                   | 33.1 | 12               | 8.5  | 142             | 100.0   |
| Cotton Harvest