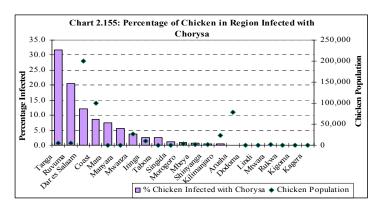

contagious diseases. The rate of infection in the total population was 11 percent. Ruvuma has the highest rate of infection (82%) followed by Kilimanjaro Tanga and Tabora. The region with the highest rate of infection are not necessarily closely correlated to the number of chicken in the region and infection appears to be associated with other factors for example intensive farming systems, improved breeds, etc. (Chart 2.154).



## 3.3.2 Chorysa disease

Chorysa disease infected 8.1 percent of the total chicken population. Tanga has the highest infection rate of 31.8 percent followed by Ruvuma (20.5%) and Dar es Salaam (12.2%). Mbeya, Shinyanga and Kilimanjaro have the lowest infection rate while in Arusha, Dodoma, Lindi, Mtwara, Rukwa, and Kigoma the rate was almost zero (Chart 2.155).



## 3.3.2 Typhoid II Disease

Fowl Typhoid II infected 6.6 percent of the total population of chickens in large scale farms. The rate of infection was high in Shinyanga and Lindi with 95 percent and 67.6 percent respectively. The rate of infection in Tanga, Ruvuma and Coast was moderate. The results in Chart 2.158 show that the infection in Tabora, Dar es Salaam and other regions had an infection rate of below 10 percent.



## 3.3.3 Fowl Typhoid Disease

Fowl typhoid infected 4.3 percent out of the total chicken population. The largest number of chicken infected was found in Dar es Salaam, Mwanza, Coast and Tanga when compared to other regions but the highest rate of infection occurred into two regions namely Mwanza (23.1%) and Tanga (19.9%).



#### 3.3.4 New Castle Disease

Newcastle d