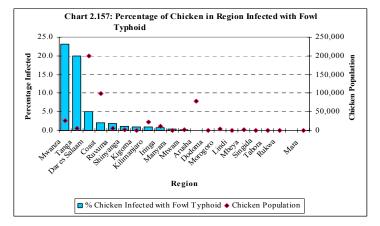

ma the rate was almost zero (Chart 2.155).



## 3.3.2 Typhoid II Disease

Fowl Typhoid II infected 6.6 percent of the total population of chickens in large scale farms. The rate of infection was high in Shinyanga and Lindi with 95 percent and 67.6 percent respectively. The rate of infection in Tanga, Ruvuma and Coast was moderate. The results in Chart 2.158 show that the infection in Tabora, Dar es Salaam and other regions had an infection rate of below 10 percent.



## 3.3.3 Fowl Typhoid Disease

Fowl typhoid infected 4.3 percent out of the total chicken population. The largest number of chicken infected was found in Dar es Salaam, Mwanza, Coast and Tanga when compared to other regions but the highest rate of infection occurred into two regions namely Mwanza (23.1%) and Tanga (19.9%).



#### 3.3.4 New Castle Disease

Newcastle disease infected 1.6 percent of the total chicken population. Singida, Mara and Lindi have the highest rate of infection compared to other regions (Chart 2.158).



Out of the total chickens affected by contagious diseases, 23,875 (16.4%) died. Dar es Salaam region had the highest total number of deaths with 9,344 (39.1%) deaths. This was followed by Ruvuma region (4,499 died, (18.8%), and Mwanza (4,400 died, 18.4%).

The results in table 2.21 and Chart 2.159 show that the rate of death was highest in New Castle Disease. It shows that, out of all 7,280 infected with New Castle Disease, 4,008 (55%) died. In Dodoma Region, the deaths caused by New Castle Disease were 100%.

The number of deaths caused by Newcastle disease was high in Ruvuma and Irin