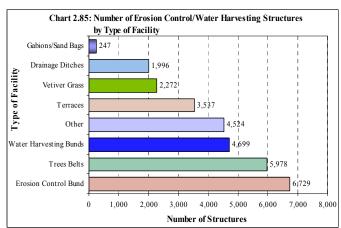

ures). This is followed by Tree belts (20%), Water harvesting bunds (16%), (Chart 2.85).

Iringa has the largest number of erosion control

structures with 11,806 structures (39.4%) followed Manyara with 3,562 erosion control structures (11.9%) and Morogoro with 2,768 structures (9.2%). Small numbers of erosion control structures were found in Shinyanga, Dar es Salaam, Mtwara, Coast, Kagera and Lindi (Chart 2.86).

# 2.9 Sheds and Stores

Sheds and stores on large scale farms include machinery sheds, fertilizer stores, agrochemical stores and produce stores. The total number of stores/sheds is 2,343. and the predominant stores are those for storing produce (1,036, 43%) followed by machinery sheds (669, 29%), fertilizer stores (344, 15%) and agrochemical stores (294, 13%), (Chart 2.87).









Manyara has the largest number of sheds/stores on large scale farms. The region has 305 (13%), followed by Arusha 294(12.5%); Kilimanjaro 281 (12%) and Iringa 267 (11.4%). Kagera Region has the smallest number (11, 0.5%).

Out of 1,036 produce stores, Manyara has the largest number (163 produce stores, 15.7 followed by Arusha (12%) Kagera has the smallest number with 4 stores only (0.4%).

#### 2.9.1 Average area of storage structures

The largest average area per store is for machinery followed by produce stores; fertilizer stores and then agrochemical stores with 427m<sup>2</sup>; 401m<sup>2</sup>; 104m<sup>2</sup> and 29m<sup>2</sup> respectively. Rukwa had the largest average area for machinery sheds (6,433 m<sup>2</sup>) followed by Morogoro with 1,381 m<sup>2</sup>. Kilimanjaro