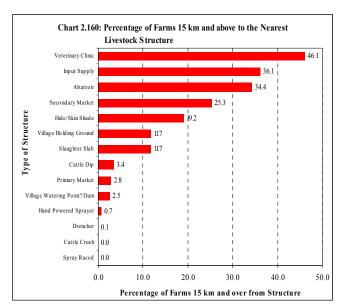

4 Access to Livestock Infrastructure and Services

Access to livestock services is critical taking into consideration the widespread nature of livestock diseases and the high rate of livestock infection. The distance from large scale farms to livestock services (i.e. Veterinary clinic and Input suppliers) are higher than the distances to livestock husbandry structures. Over 36 percent of farms are 15 km or more from the services such as input supply and veterinary clinic, whilst only between 0 and 11.7 percent of farms are more than 15 km from livestock husbandry structures (Hand Power Sprayer, crush, drencher, hand sprayer, dam, etc.). The following section discusses access to livestock infrastructure in detail and highlights regional differences for the Mainland large scale farms only.



## 3.4.1 Access to veterinary clinic

The total number of large scale farm holdings reported to have an access to veterinary clinics was 495. This is 78% of the total 634 holdings keeping livestock in 2002/03. Large scale farms located a 20 to 29 km from the nearest veterinary clinic were 41 (8.3%) holdings, from 30 to 49 kilometers were 70(14.1%) holdings while 89(18.0%) holdings were receiving the service by distance more than 50 kilometers...



## 3.4.2 Access to markets for livestock





Out of the total number of large scale farms rearing, 289(49.4%) reported using primary market. Mwanza had the largest number of farm holdings using primary market followed by Manyara, Dar es Salaam, and Kilimanjaro by contributing 44 (15.2%), 39 (13.5%), 30 (10.4%) and 28 (9.7%) respectively.

Out