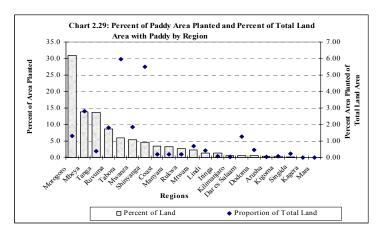

00 ha to 5,500 ha. Over the this period the yield of paddy in large scale farms increased from 2.3 tonnes per hectare to 2.6 tonnes per hectare (Chart 2.28). Like with maize, this contrasts with the decreasing yields/hectare by smallholders where it declined erratically from 1.7t/ha to 1.0t/ha over the same period.

Large Scale farm production of paddy is mainly concentrated in Morogoro region with 1,689 hectares (31.1% of total paddy produced in large scale farms) followed by Mbeya (754 hectares, 13.9%) and Tanga (743 hectares, 13.7%). The highest proportion of land with paddy in the country is found in Tabora and Shinyanga (Chart 2.29). The area planted per paddy growing farm is greater in Iringa, and Morogoro, followed by Tanga, Rukwa, Mbeya, and Tabora (Chart 2.30).

#### - Wheat









The number of large scale farms growing wheat during the long rainy season was 76 farms and 6 in the short rainy season. This represents 4.6 percent of the total crop growing farms during the long rainy season and 1.2 percent in the short rainy season. The total production of wheat during the census year was 30,606 tonnes. Production has decreased by 19.1 percent from 37,802 tonnes in 1994/95 to 30,606 tonnes harvested in 2002/03. This was due to a decrease in the planted area of wheat 37,295 ha to 19,640 ha. The yield increased from 1.0 tonne per hectare in 1994/95 to 2.9 tonnes per hectare in 2002/03, which to some extent compensates for the large decrease in planted area (Chart 2.31).

Wheat is mainly produced by large scale farms found in northern part of the country. Manyara has t