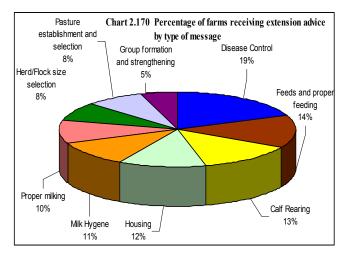

s (5% of farms) and large scale farms (1%), (Chart 2.168).





There is virtually no difference between regions except for Arusha, Morogoro, Dar es Salaam, Rukwa, Kigoma and Mara where NGOs and Development Project extension services were more prevalent. Rukwa has more extension services provided to large scale farms by Cooperatives than in other regions (Chart 2.169).

## - Type of extension messages

Disease control was the most common extension advice provided followed by feeds and proper feeding, calf rearing and housing. Messages for use of improved bulls were almost negligible.

#### 3.5 Farm Employment

The total number of employees on large scale farms was 70,962 of which 44,265 were male. This represents 62 percent. The remaining 26,697 (38%) were female employees (Chart 2.171).





Table 2.22: Number of Employees by Type and Gender

| Gender | Permanent Workers | Temporary Workers | Total  |
|--------|-------------------|-------------------|--------|
| Male   | 14,927            | 29,338            | 44,265 |
| Female | 4,693             | 22,004            | 26,697 |
| Total  | 19,620            | 51,342            | 70,962 |

Out of 44,265 male workers, 14,927 (33.7%) were permanent employees while 29,338 (66.3%) were temporary workers. For female workers, out of 26,697 female, 17.6 percent were permanent workers and 82.4% were

temporary workers. Out of 19,620 permanent workers, 76 percent were male workers while 24 percent were female. Also, out of 51,342 temporary workers, 57 percent were male while 43 percent were female.



Most of the farm workers had tem