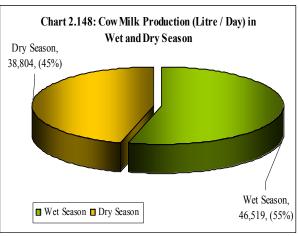

# TABLE OF CONTENTS

|            |               | nts                                                     |      |
|------------|---------------|---------------------------------------------------------|------|
|            |               |                                                         |      |
|            |               |                                                         |      |
|            |               |                                                         |      |
|            |               | les                                                     |      |
| - L        | ist of Cha    | rts                                                     | viii |
|            |               |                                                         |      |
| Execu      | ıtive Sum     | mary                                                    | xii  |
| 1          | INTRO         | ODUCTION                                                | 1    |
| 1.1        | Introd        | uction                                                  | 1    |
| 1.2        | Backgi        | round Information                                       | 1    |
|            | 1.2.1         | Census Objectives                                       | 2    |
|            | 1.2.2         | Census Coverage                                         | 2    |
|            | 1.2.3         | Census Scope                                            | 2    |
| 1.3        | Census        | s Methodology                                           | 3    |
|            | 1.3.1         | Census Organisation                                     |      |
|            | 1.3.2         | Tabulation Plan Preparation                             | 4    |
|            | 1.3.3         | Sample Design                                           |      |
|            | 1.3.4         | Questionnaire Design and Other Census Instruments       |      |
|            | 1.3.5         | Field Pre-testing of the Census Instruments             |      |
|            | 1.3.6         | Training of Trainers, Supervisors and Enumerators       |      |
|            | 1.3.7         | Information, Education and Communication (IEC) Campaign |      |
|            | 1.3.8         | Data Collection                                         |      |
|            | 1.3.9         | Field Supervision and Consistency Checks                |      |
|            | 1.3.10        | Data Processing                                         |      |
|            |               | - Data Entry                                            |      |
|            |               | - Data Structure Formatting                             |      |
|            |               | - Batch Validation                                      | 7    |
|            |               | - Tabulations                                           |      |
|            |               | - Analysis and Report Preparation                       |      |
|            |               | - Data Quality                                          |      |
| 1.4        | Fundir        | ng Arrangements                                         | 7    |
| 2.         | CROP          | RESULTS                                                 | 8    |
| 2.1        | Numbe         | er of Large Scale Farms                                 | 8    |
|            | 2.1.1         | Total number of farms and trends                        |      |
|            | 2.1.2         | Number by type of farm                                  |      |
| 2.2        | Land A        | Area Under Large Scale Farms                            | 10   |
|            | 2.2.1         | Area under holdings.                                    |      |
|            | 2.2.2         | Land Access/Ownership                                   |      |
| 2.3        | Land I        | Use                                                     | 12   |
|            | 2.3.1         | Land utilization                                        |      |
|            | 2.3.1         | Type of land use                                        |      |
| 2.4        | Analys        | sis of the Most Important Crops                         | 12   |
| <b>4.4</b> | 2.4.1         | Area planted per holding                                |      |
| 2.5        | Annua         | l Crop Production                                       | 1.4  |
| 4.3        | 2.5.1         | •                                                       |      |
|            | 2.5.1         | Cropping seasons Area Planted                           |      |
|            | 2.5.2         | Crop types                                              |      |
|            | 2.5.4         | Cereal crop production                                  |      |
|            | <b>∠.</b> J.★ | COLOUR OLOU DIOUGUOU                                    |      |