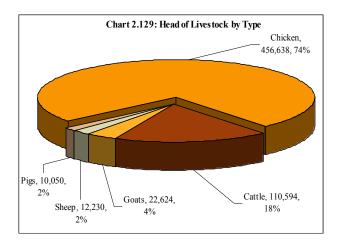

section analyses livestock in relation to population, growth, husbandry and service provision at national and regional levels. Some references are made to the contribution of small scale farms. The reference date for livestock population is 1<sup>st</sup> October 2003. All the other variables collected are for a period of a year prior to the reference date. Population and growth rate trends are presented for the Mainland only due to lack of comparative historical figures for Zanzibar. However, the contribution of Zanzibar to the total Tanzanian livestock population is relatively small and the trend would not vary significantly with the incorporation of Zanzibar if they were available. Hence it may be assumed that the trends presented for the Mainland are the same as the national trends.





Out of 1,212 large scale farms on the Mainland, 502 reared livestock as of 1<sup>st</sup> October compared to 1,709,331 smallholders on Tanzania Mainland. Most of the large scale farm farmers (63%) are not fully dependant on livestock production as they also grow crops. Chart 2.129 presents the importance of the different types of livestock that are kept by large scale farms on the Mainland. In relation to population, chicken are the most important type of livestock, followed by cattle, goats, sheep and pigs. However, in terms of number of farm holdings keeping livestock, cattle are the most important, followed by goats (Chart 2.130).

Table 2.14 gives the livestock population for different types of livestock on large scale farms. Ducks, turkeys, rabbits, donkeys and horses are of rela