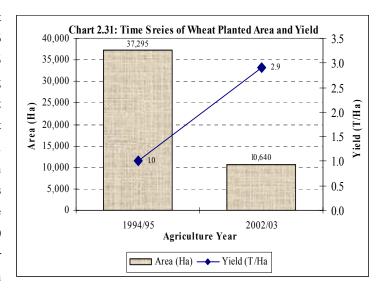

tes for the large decrease in planted area (Chart 2.31).

Wheat is mainly produced by large scale farms found in northern part of the country. Manyara has the largest area planted with wheat (5,694 ha, 53.5%) followed by Kilimanjaro with 2,620 hectares (24.6%) and Arusha with 1,862 hectares (17.5%). Also, Manyara has the highest proportion of land with wheat in the country followed by Kilimanjaro and Arusha (Chart 2.32).

The area planted per wheat growing farm is greater in Kilimanjaro and Manyara. The two regions had more than 100 hectares per farm. The regions with comparatively moderate planted area per farm are Mbeya, Arusha and Singida. The smallest area planted with wheat per farm is found in Iringa, Ruvuma, Rukwa and Tanga. Other remaining regions do not plant wheat (Chart 2.33).







#### - Barley

The number of large scale farms growing barley during the long rainy season was 15 farms and 5 in the short rainy season. This represents 0.9 percent of the total crop growing farms during long rainy season and 0.9 percent in the short rainy season. The total production of barley during the census year was 11,589 tonnes. Production has increased by 471 percent from 2,028 tonnes harvested in 1994/95 to 11,589 tonnes harvested in 2002/03. The yield increased from 0.8 tonnes per hectare in 1994/95 to 1.8 tonnes per hectare in 2002/03 (Chart 2.34). The increase in production is mainly due to an increase in the planted area but also to an increase in productivity.

Barley is mainly produced by large scale farms found in four regions. Kilimanjaro has the largest area planted