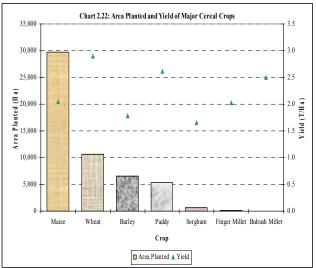

| 1,040                   | 1,040                     | 1,689                 | 1.6             |  |  |
|                | Short                                    | 5,478                   | 5,478                     | 9,900                 | 1.8             |  |  |
| Total          | Long                                     | 5,963                   | 5,687                     | 10,550                |                 |  |  |
| 10441          | Short                                    | 47,046                  | 43,063                    | 98,749                |                 |  |  |
| Grand To       | <b>Grand Total</b> 53,009 48,750 109,299 |                         |                           |                       |                 |  |  |





The planted area with maize is much larger than other

cereal crops (56% of the total planted area of all cereal crops). This is followed by wheat (20.1% of the area planted with

cereals), barley (12.3%), paddy (10.3%) and sorghum (1.2%). Other crops were minor (Finger millet and bulrush millet) (Chart 2.22).

From 1994/95 to 2002/03 the yield increased for all cereal crops. The increase was higher for wheat (from 1.0 tonne per hectare in 1994/95 to 2.9 tonnes per hectare in 2002/03) and lower for paddy (from 2.3 tonnes per hectare in 1994/95 to 2.6 tonnes per hectare in 2002/03) (Chart 2.23).



About 68 percent of the total area with cereals on large scale farms is found in three regions located in the northern part of the country. Manyara has the largest area planted with cereals (17