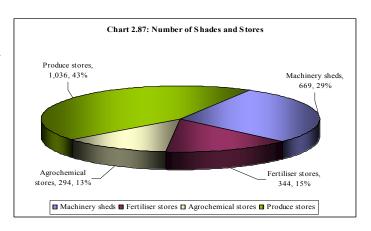

). This is followed by Tree belts (20%), Water harvesting bunds (16%), (Chart 2.85).

Iringa has the largest number of erosion control

structures with 11,806 structures (39.4%) followed Manyara with 3,562 erosion control structures (11.9%) and Morogoro with 2,768 structures (9.2%). Small numbers of erosion control structures were found in Shinyanga, Dar es Salaam, Mtwara, Coast, Kagera and Lindi (Chart 2.86).

# 2.9 Sheds and Stores

Sheds and stores on large scale farms include machinery sheds, fertilizer stores, agrochemical stores and produce stores. The total number of stores/sheds is 2,343. and the predominant stores are those for storing produce (1,036, 43%) followed by machinery sheds (669, 29%), fertilizer stores (344, 15%) and agrochemical stores (294, 13%), (Chart 2.87).









Manyara has the largest number of sheds/stores on large scale farms. The region has 305 (13%), followed by Arusha 294(12.5%); Kilimanjaro 281 (12%) and Iringa 267 (11.4%). Kagera Region has the smallest number (11, 0.5%).

Out of 1,036 produce stores, Manyara has the largest number (163 produce stores, 15.7 followed by Arusha (12%) Kagera has the smallest number with 4 stores only (0.4%).

#### 2.9.1 Average area of storage structures

The largest average area per store is for machinery followed by produce stores; fertilizer stores and then agrochemical stores with 427m<sup>2</sup>; 401m<sup>2</sup>; 104m<sup>2</sup> and 29m<sup>2</sup> respectively. Rukwa had the largest average area for machinery sheds (6,433 m<sup>2</sup>) followed by Morogoro with 1,381 m<sup>2</sup>. Kilimanjaro has