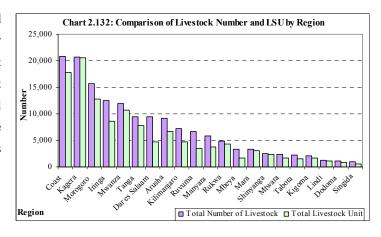

15 16 169 11 Horses

Chart 2.131 compares the number of livestock with Livestock Unit (LSU). Livestock Unit is used to estimate total quantity of livestock based on a cow having an LSU of 1, a goat or a sheep 1/5 LSU, a pig 1/3 LSU and a chicken 1/20 LSU. In terms of total livestock (i.e. cows; goats; sheep, pigs and goats) there were 155,502 head which is equivalent to 120,916 LSU. Additionally cattle is more important other livestock..

smallholders.



For the regions, most livestock were produced by large scale farms in Coast Region followed by Kagera Region. However if the LSU equivalent is used, Kagera had more livestock than Coast due to the higher proportion of cattle than small ruminants. Singida, Dodoma and Lindi had the smallest numbers of livestock as well as livestock units.



#### 3.1.1 Cattle Population

The total number of cattle raised on large scale farms on Tanzania Mainland was 110,594. A further 16,837,150 were raised by smallholders giving a total mainland figure of 16,947,744. They were raised by 643 large scale farmers and 1,239,087 smallholder farmers resulting in an average number per farm of 172 head per large scale farm and 14 head per smallholder household.

Cattle are the most important type of livestock on large scale farms on the Mainland. If poultry is not considered, approximately 71 percent of major livestock kept by large scale farms were cattle and they were kept by 53 percent of total large scale farms. Female reproductive cattle (Cows and Heifers) represent 77 percent of the total number of adult cattle.

**Table 2.15: Number of Farms