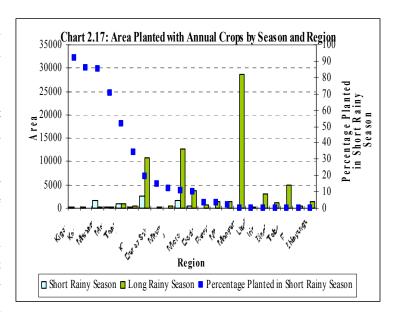

0 large scale farmers planted annual crops covering an area of 73,304 hectares while during short rainy



season, 242 large scale farmers planted only 8,277(10%) hectares of annual crops (Chart 2.16).

## 2.5.2 Area Planted

The total planted area with annual crops on large scale farms was 81,566 hectares (both long and short rainy seasons.

The area planted with annual crops in the short rainy season was larger than the area planted in the long rainy season in Mwanza, Kagera, Kigoma and Mara. In Tanga region the area planted in the long rainy season was the same as the area planted in the short rainy season. In other regions the planted area was greater in the long rainy season compared to the short rainy season. In regions with a short rainy season the largest area planted with annual



crops was in Kilimanjaro (2,597 ha), followed by Arusha (1,543 ha), Mwanza (1,532 ha) and Tanga (965 ha) (Chart 2.17).

The average area of annual crops planted per farm during the long rainy season was 97.7 hectares, however there were large differences. Tabora had the largest area planted per farm during long rainy season (290.8 ha) followed by Manyara (191.7 ha), Kilimanjaro (160.3 ha), Iringa (70.8 ha), Dodoma (60.0 ha), Morogoro (58.1) and Shinyanga (57.1 ha). The smallest area planted per farm during long rainy season was found in Kigoma, Mwanza and Dar es Salaam (Chart 2.18). The average area planted per farm during



short rainy season was 34.1 hectares. The region with the largest area planted per farm was Kilimanjaro (86.6 ha), Arusha (81.2 ha) and Kagera (61.0 ha).

## 2.5.3