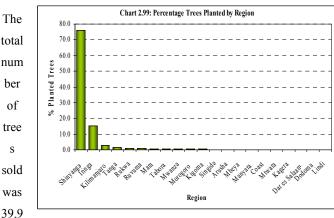

(Chart 2.96).

#### 2.10.3 Reasons for not using credit facilities

Out of 1,137 farms, large number 306, (27%) responded that they did not need to borrow the money; followed by 264 farms (23%) claiming that there were difficult bureaucratic procedures and 22% responding that credit was not available (Chart 2.97).









### 2.11 On Farm Tree Planting

The number of trees planted by large farms was 24,961,490 which were planted by 378 farms (31%). Only two regions exceeded three millions trees planted on their large scale farms, namely Shinyanga Region 19,013,930 trees (76%) and Iringa Region 3,781,627 trees (15%). Dar es Salaam and Kagera regions planted very few trees while no trees were reported as having been planted on Large Scale Farms in Dodoma and Lindi regions (Chart 2.99).





24 which are about 0.2% of the planted trees. Some trees were sold as plank trees (26,948) and others as poles (12,976)

The percentage of trees sold differs from one region to another. However, no region sold by more than 6% of the planted trees. Kagera, Mbeya and Morogoro regions, each sold about 6 percent of their trees while Arusha sold about five percent. Apart from for Coast, Dar es Salaam, Tabora,

Rukwa, Shinyanga and Mara which did not sell trees, the other remaining regions sold below 1.5% of their planted trees. Overall, out of the total of 39,924 trees sold, 88 percent were from Iringa, 24 percent from Kilimanjaro and 10% in Morogoro.

The results show that most of trees were planted in plantation followed by those scattered in field and planted on field with 23,299,170 (94%)