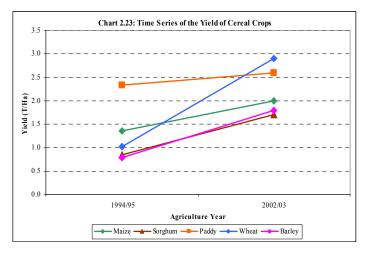

|                 |  |  |
| Grand To       | <b>Grand Total</b> 53,009 48,750 109,299 |                         |                           |                       |                 |  |  |





The planted area with maize is much larger than other

cereal crops (56% of the total planted area of all cereal crops). This is followed by wheat (20.1% of the area planted with

cereals), barley (12.3%), paddy (10.3%) and sorghum (1.2%). Other crops were minor (Finger millet and bulrush millet) (Chart 2.22).

From 1994/95 to 2002/03 the yield increased for all cereal crops. The increase was higher for wheat (from 1.0 tonne per hectare in 1994/95 to 2.9 tonnes per hectare in 2002/03) and lower for paddy (from 2.3 tonnes per hectare in 1994/95 to 2.6 tonnes per hectare in 2002/03) (Chart 2.23).



About 68 percent of the total area with cereals on large scale farms is found in three regions located in the northern part of the country. Manyara has the largest area planted with cereals (17,367 ha, 20.2%), followed by Kilimanjaro (11,200 ha, 12.6%) and Arusha (7,549 ha, 11.3%). Very small quantities of cereals are grown in Lindi, Dar es Salaam and Kagera. Tabora region has the highest concentration of cereal production with 44.3 percent of the total land area planted with cereals (Chart 2.24).

# - Maize

The number of large scale farms growing maize during the long rainy season was 750 farm holdings and 242 in the short rainy season. This represents 77 percent of the total crop growing farms during long rainy season and 25 percent in the short rainy season. The total production of m