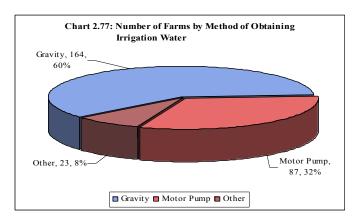

t number of farms using gravity (32 farms, 20%) followed by Arusha (24 farms, 15%), Mbeya (21 farms, 13%), Ruvuma (18 farms, 11%) and Manyara (16 farms, 10%). Motor pumps were used by 87 farms. Iringa has the largest number of farms using motor pumps (15 farms, 17%) followed by Arusha (14 farms, 16%) and Dar es Salaam (9 farms, 10. The use of this method in Tanga, Lindi, Mtwara, Rukwa and Kagera was virtually absent (Chart 2.78).



The use of pipes in conveying water for irrigation was most common method in large scale farms (105 farms, 40%) followed by unlined canal (96 farms, 36%) and lined canal (52 farms, 19%).

Arusha and Iringa have the largest number of farms conveying water through pipes (16 farms, 15%

respectively). Conveying water by using pipes was absent in Lindi and Rukwa.







The number of farms conveying water for irrigation using unlined canal was highest in Kilimanjaro (25 farms, 26%) followed by Arusha (19 farms, 20%) and Manyara (16 farms, 17%). This method was not used in Dar es Salaam, Lindi, Mtwara, Singida, Kagera and Mara.

Conveying water using lined canal was dominant in Mbeya (17 farms, 33%) followed by Tanga (6 farms, 12%). This method was absent in Mtwara, Singida and Kagera.



Conveying water for irrigation by applying direct flood from the source and other methods area rarely used. Only six regions applied direct flood from the source namely Arusha, Kilimanjaro, Dar es Salaam, Singida, Kigoma and Mwanza Chart 2.80).

Tanzania Agriculture Sample Census – 2003

### 2.7.5 Method of irrigation application

Six methods of irrigation applicati