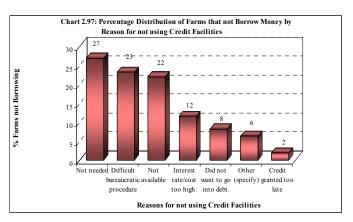

rowing (43 farms, 57%) followed by crops and livestock (23 farms, 31%) and livestock only 9 farms, 12%).

# 2.10.2 Farms borrowed money and type of credit facilities

Of the 75 farms that borrowed money from credit facilities, the largest number, 28 farms (37%) borrowed from the Commercial Bank followed by the religious organization / NGO / Projects with 21 farms (28%) which borrowed. The smallest number of farms borrowed from Savings and Credit Society with 6 farms (8%), (Chart 2.96).

#### 2.10.3 Reasons for not using credit facilities

Out of 1,137 farms, large number 306, (27%) responded that they did not need to borrow the money; followed by 264 farms (23%) claiming that there were difficult bureaucratic procedures and 22% responding that credit was not available (Chart 2.97).









### 2.11 On Farm Tree Planting

The number of trees planted by large farms was 24,961,490 which were planted by 378 farms (31%). Only two regions exceeded three millions trees planted on their large scale farms, namely Shinyanga Region 19,013,930 trees (76%) and Iringa Region 3,781,627 trees (15%). Dar es Salaam and Kagera regions planted very few trees while no trees were reported as having been planted on Large Scale Farms in Dodoma and Lindi regions (Chart 2.99).





24 which are about 0.2% of the planted trees. Some trees were sold as plank trees (26,948) and others as poles (12,976)

The percentage of trees sold differs from one region to another. However, no region sold by more than 6% of the planted trees. Kagera, Mbeya and Morogoro regions, each sold about 6 percent of their tre