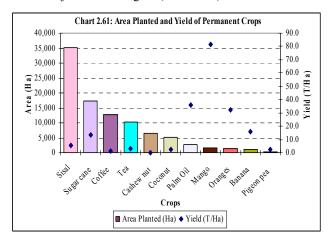

|                 |

Sisal has a higher planted area (35,031 ha, 32% of the total area of permanent crops) than other permanent crops. This is followed by sugar cane (17,351 ha, 16%), coffee (12,749 ha, 12%), tea (10,282 ha, 9%) and cashew nuts (6,289 ha, 6%). Fruit crops and pigeon pea have a small planted area. All other minor crops were planted on 15,723 hectares (14%) (Chart 2.60).

Tanga region has the largest area under large scale farms planted with permanent crops (29,105, 27%). This is followed by Morogoro (15,705, 15%), Iringa (15,592, 14%), Kilimanjaro (11,857, 11%), Manyara (7,521, 7%) and Arusha (6,289, 6%).



In terms of area of permanent crops planted per farm Lindi has the largest area followed by Tanga, Iringa, Kagera, Kilimanjaro and Morogoro (Chart 2.62).





#### 2.6.1 Sisal

The total production of sisal was 188,870 tonnes and it is grown on 40 farms with a total planted area of 35,031 hectares planted representing 31.9 percent of the area planted with permanent crops. The average area planted per sisal growing farm was 875.8 hectares and the average yield was 5.4 tonnes per hectare. Sisal has decreased by 29 percent from 27,205 tonnes in 1004/05 to 188,870 tonnes hereosted in

tonnes in 1994/95 to 188,870 tonnes harvested in 2002/03.

Sisal is produced in five regions (Tanga, Morogoro, Kilimanjaro, Arusha and Mara). Mara has the smallest planted area whilst Tanga has the largest area (23,487 ha, 67%) followed by Morogoro (8,089 ha, 23%), Kilimanjaro (2,101 ha, 6%) and Arusha (1,331 ha, 3.8%). Mara has only 23 hectares (0.1%). Morogoro ha