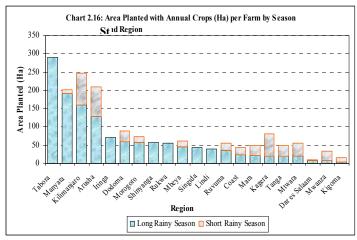

the planted area was greater in the long rainy season compared to the short rainy season. In regions with a short rainy season the largest area planted with annual



crops was in Kilimanjaro (2,597 ha), followed by Arusha (1,543 ha), Mwanza (1,532 ha) and Tanga (965 ha) (Chart 2.17).

The average area of annual crops planted per farm during the long rainy season was 97.7 hectares, however there were large differences. Tabora had the largest area planted per farm during long rainy season (290.8 ha) followed by Manyara (191.7 ha), Kilimanjaro (160.3 ha), Iringa (70.8 ha), Dodoma (60.0 ha), Morogoro (58.1) and Shinyanga (57.1 ha). The smallest area planted per farm during long rainy season was found in Kigoma, Mwanza and Dar es Salaam (Chart 2.18). The average area planted per farm during



short rainy season was 34.1 hectares. The region with the largest area planted per farm was Kilimanjaro (86.6 ha), Arusha (81.2 ha) and Kagera (61.0 ha).

## 2.5.3 Crop types

Cereals are the main annual crops grown in large scale farms in Tanzania, the area planted with cereals was 53,009 hectares (69% of the total area planted with annuals), followed by cash crops with 15,225 hectares (19%), pulses with 6,555 hectares (8%) and root and tubers with 2,264 (3%). Fruits/vegetables contributed only 1 percent and the contribution made by oil seeds was negligible (Chart 2.19).



In most annual crops there is a difference in proportion of the crop types grown between seasons. Short rainy season production was small compared to that of long rainy season except for roots and tubers which had a