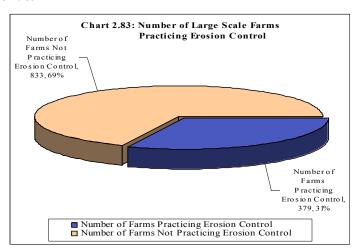

(Chart 2.81).

Mbeya has the largest number of farms applying flood irrigation (17%) followed Kilimanjaro (15%), Arusha (14.2%) and Ruvuma (10.2%). Pipe and Sprinkler are important method of irrigation application in Kilimanjaro (28%), and Arusha (23%), (Chart 2.82).





# 2.8 Erosion Control / Water Harvesting Facilities

Of the 1,212 large scale farms, 379 (31%) had erosion control or water harvesting facilities. The remaining 833 farms (69%) had no the facilities. Iringa was the only region where more than 50 percent of the farms had erosion control or water harvesting facilities. Out of 68 farms found in Iringa, 54 farms (79.4%) had erosion control/water harvesting facilities. On the other hand in Lindi Region, all 9 farms had no erosion control or water harvesting facilities (0%).



On large scale farms, Iringa has the highest percent of farms with these facilities (79% of the total large scale farms) followed by Kigoma (47%), Mara (41%), Manyara (37%), Mwanza and Rukwa with 36 percent each. Regions with the lowest proportion of total farms practicing erosion control include Dar es Salaam, Kagera and Mtwara. No erosion control or water harvesting facilities found in Lindi (large scale farms), (Chart 2.84).

# 2.8.1 Type of erosion control / water harvesting structure

Erosion control bunds are the most common structure on large scale farms (6,729 structures or 22% of the total number of erosion control/water harvesting structures). This is followed by Tree belts (20%), Water harvesting bunds (16%), (Chart 2.85).

Iringa has the largest number of erosion control

str