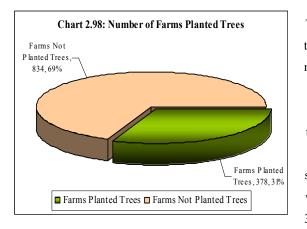

), (Chart 2.96).

#### 2.10.3 Reasons for not using credit facilities

Out of 1,137 farms, large number 306, (27%) responded that they did not need to borrow the money; followed by 264 farms (23%) claiming that there were difficult bureaucratic procedures and 22% responding that credit was not available (Chart 2.97).









### 2.11 On Farm Tree Planting

The number of trees planted by large farms was 24,961,490 which were planted by 378 farms (31%). Only two regions exceeded three millions trees planted on their large scale farms, namely Shinyanga Region 19,013,930 trees (76%) and Iringa Region 3,781,627 trees (15%). Dar es Salaam and Kagera regions planted very few trees while no trees were reported as having been planted on Large Scale Farms in Dodoma and Lindi regions (Chart 2.99).





24 which are about 0.2% of the planted trees. Some trees were sold as plank trees (26,948) and others as poles (12,976)

The percentage of trees sold differs from one region to another. However, no region sold by more than 6% of the planted trees. Kagera, Mbeya and Morogoro regions, each sold about 6 percent of their trees while Arusha sold about five percent. Apart from for Coast, Dar es Salaam, Tabora,

Rukwa, Shinyanga and Mara which did not sell trees, the other remaining regions sold below 1.5% of their planted trees. Overall, out of the total of 39,924 trees sold, 88 percent were from Iringa, 24 percent from Kilimanjaro and 10% in Morogoro.

The results show that most of trees were planted in plantation followed by those scattered in field and planted on field with 23,299,170 (94