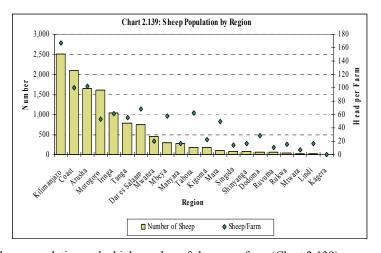

100 | 12,230             | 101 | 60                  |

The majority of the farms (49%) keep less than 20 sheep and account for 8 percent of the total sheep population. About 14 percent of the farms keep sheep at above 100 per holding. This accounts for 65 percent of the total number of sheep.

Sheep production in large scale farms is concentrated in the North Eastern regions and Coast region and declines steadily towards the south. Kilimanjaro is the largest sheep producing region (2,511 head) followed by Coast (2,099 head). Mara, Singida, Shinyanga, Dodoma, Ruvuma, Rukwa, Mtwara and Lindi have very small populations of sheep. Kilimanjaro also has the highest number of sheep per farm. Tabora and Mara have high numbers of sheep per farm considering their low sheep population. This is in



contrast with Kilimanjaro which has both a high sheep population and a high number of sheep per farm (Chart 2.139).

The sheep population in large scale farm farming has increased by 51.6 percent from 8,071 in 1994/95 to 12,236 in 2002/03. The growth rate of the sheep population was 5.34 percent per year for the period 1994/95 to 2002/03. The increase was experienced by all types of operators except the Government Operators whereby the number decreased by 8 percent from 717 sheep in 1994/95 to 657 sheep in 2002/03. Other Operators had the highest increase of 230 percent from 866 sheep in 1994/95 to 2,855 in 2002/03.



The total number of improved sheep was 4,198 which is 34 percent of the total sheep population. Most of the improved sheep was found in Kilimanjaro (53.2%) and Arusha (28.