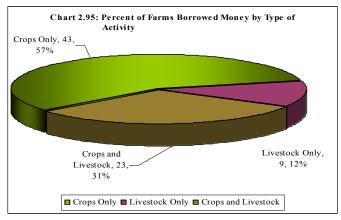

borrowing (43 farms, 57%) followed by crops and livestock (23 farms, 31%) and livestock only 9 farms, 12%).

# 2.10.2 Farms borrowed money and type of credit facilities

Of the 75 farms that borrowed money from credit facilities, the largest number, 28 farms (37%) borrowed from the Commercial Bank followed by the religious organization / NGO / Projects with 21 farms (28%) which borrowed. The smallest number of farms borrowed from Savings and Credit Society with 6 farms (8%), (Chart 2.96).

#### 2.10.3 Reasons for not using credit facilities

Out of 1,137 farms, large number 306, (27%) responded that they did not need to borrow the money; followed by 264 farms (23%) claiming that there were difficult bureaucratic procedures and 22% responding that credit was not available (Chart 2.97).









### 2.11 On Farm Tree Planting

The number of trees planted by large farms was 24,961,490 which were planted by 378 farms (31%). Only two regions exceeded three millions trees planted on their large scale farms, namely Shinyanga Region 19,013,930 trees (76%) and Iringa Region 3,781,627 trees (15%). Dar es Salaam and Kagera regions planted very few trees while no trees were reported as having been planted on Large Scale Farms in Dodoma and Lindi regions (Chart 2.99).





24 which are about 0.2% of the planted trees. Some trees were sold as plank trees (26,948) and others as poles (12,976)

The percentage of trees sold differs from one region to another. However, no region sold by more than 6% of the planted trees. Kagera, Mbeya and Morogoro regions, each sold about 6 percent of their