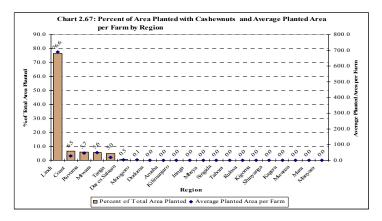

uction of cashew nuts was 935 tonnes representing 0.5 percent production in the country (the smallholders produced 183,419 tonnes). Cashew nuts are grown on 65 large scale farms (5.5% of the total farms growing permanent crops) (See table 2.7). The average area planted with cashew nuts per



farm is 101.4 hectares per farm and the average yield obtained by farm is 0.1 tonnes per hectare from a harvest area of 6,589 hectares.

The production has increased from 438 tonnes produced in 1994/95 to 935 tonnes in 2002/03 but the yield remained the same, 0.1 tonnes per hectare.

Large scale farm cashew nut production is mostly in dryer area of the five coastal regions (Lindi, Pwani, Tanga, Dar es Salaam and Mtwara) and the southern region of Ruvuma. Lindi has the largest planted area (4,834 ha,



76.6%). This was followed by five regions contributing the remaining 23 percent. These are Pwani (410 ha, 6.5%), Ruvuma (360 ha, 5.7%), Mtwara (352 ha, 5.6%), Tanga (314 ha, 5.0%) and Dar es Salaam (33 ha, 0.5%). The rest of the regions have very small quantities of cashew nuts or do not produce any at all (Chart 2.67).

#### 2.6.6 Coconuts

The total production of coconuts was 11,524 tonnes, with a harvested area of 5,181 hectares recording a yield of 2.2 tonnes per hectare. Coconuts are grown on 93 farms recording an average 55.7 hectares per coconut growing farm.

Production has increased from 3,010 tonnes recorded in 1994/95 to 5,181 tonnes in 2002/03,



Coconut production is mostly concentrated in the East coast of the country with Pwani having the highest proportion of the area pl