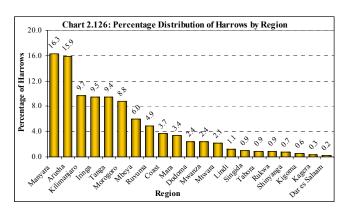

ber was found in Singida, Tabora, Rukwa, Shinyanga, Kigoma, Kagera and Dar es Salaam.

Table 2.13: Number of Harrows in Large Scale Farms

| Type of Implement | Number<br>Working | %    | Number<br>Repairable | %    | Number<br>Rented | %   | Total<br>Number | Total % |
|-------------------|-------------------|------|----------------------|------|------------------|-----|-----------------|---------|
| Tractor Harrow    | 546               | 74.3 | 154                  | 21.0 | 35               | 4.8 | 735             | 100.0   |
| Disc Harrow       | 488               | 73.4 | 142                  | 21.4 | 35               | 5.3 | 665             | 100.0   |
| Total             | 1,034             | 73.9 | 296                  | 21.1 | 70               | 5.0 | 1,400           | 100.0   |



#### 3 LIVESTOCK AND POULTRY RESULTS

# 3.1 Livestock Population and Growth

This section analyses livestock in relation to population, growth, husbandry and service provision at national and regional levels. Some references are made to the contribution of small scale farms. The reference date for livestock population is 1<sup>st</sup> October 2003. All the other variables collected are for a period of a year prior to the reference date. Population and growth rate trends are presented for the Mainland only due to lack of comparative historical figures for Zanzibar. However, the contribution of Zanzibar to the total Tanzanian livestock population is relatively small and the trend would not vary significantly with the incorporation of Zanzibar if they were available. Hence it may be assume