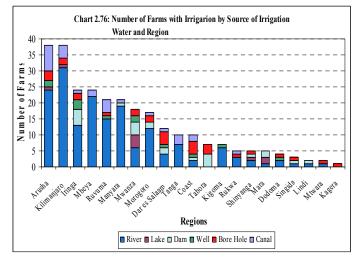

vely. Other regions have a small number of farms using rivers





as a source of water for irrigation, however, this practice is absent in Tabora and Kagera regions.

Boreholes are the second most important source of water for irrigation and were used by 29 large scale farms (11%). Coast

and Dar es Salaam have the highest number of farms using bore holes as source of water for irrigation (4 farms each, 13.8%) followed by Arusha and Tabora with 3 farms (10.3%) each. This source of water was not used in Tanga, Lindi, Mbeya, Kigoma, Mara and Manyara.

Canals are the third most important source of irrigation water. They were used by 28 farms (10%). Most of them are in Arusha (8 farms, 28.6%) followed by Kilimanjaro and Ruvuma with 4 farms (14.3%) each. Other sources of water for irrigation



are: dams 24 farms (9%); wells 12 farms (4%) and lakes 9 farms (3%), (Chart 2.76).

# 2.7.3 Methods of obtaining water

Two main methods of obtaining water for irrigation were practiced by large scale farms in 2002/03: Gravity, the most important method is used by 164 large scale farms, (60% of the farms that use irrigation) followed by motor pump (87 farms, 32%). The remaining methods were minor (8%), (Chart 2.77).

Out of 164 farms obtaining water through gravity, Kilimanjaro region has the largest number of farms using gravity (32 farms, 20%) followed by Arusha (24 farms, 15%), Mbeya (21 farms, 13%), Ruvuma (18 farms, 11%) and Manyara (16 farms, 10%). Motor pumps were used by 87 farms. Iringa has the largest number of farms using motor pumps (15 farms, 17%) followed by Arusha (14 farm