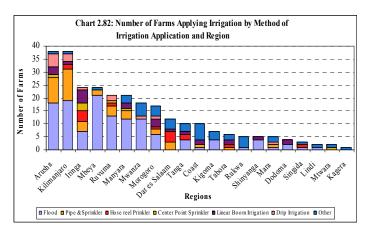

ion application were commonly used namely flood irrigation, pipe and sprinkler, hose reel sprinkler, center pivot sprinkler, linear boom irrigation and drip irrigation (Chart 2.81). Flood irrigation was used by the largest number of farms (127 farms, 46%) followed by pipe and sprinkler (43 farms, 16%), linear boom irrigation (23 farms, 8%), horse reel sprinkler (16 farms, 6%), drip irrigation (14 farms, 5%) and center point sprinkler (7 farms, 3%). Other means of application contributed 16 percent of total farms irrigating (Chart 2.81).

Mbeya has the largest number of farms applying flood irrigation (17%) followed Kilimanjaro (15%), Arusha (14.2%) and Ruvuma (10.2%). Pipe and Sprinkler are important method of irrigation application in Kilimanjaro (28%), and Arusha (23%), (Chart 2.82).





# 2.8 Erosion Control / Water Harvesting Facilities

Of the 1,212 large scale farms, 379 (31%) had erosion control or water harvesting facilities. The remaining 833 farms (69%) had no the facilities. Iringa was the only region where more than 50 percent of the farms had erosion control or water harvesting facilities. Out of 68 farms found in Iringa, 54 farms (79.4%) had erosion control/water harvesting facilities. On the other hand in Lindi Region, all 9 farms had no erosion control or water harvesting facilities (0%).



On large scale farms, Iringa has the highest percent of farms with these facilities (79% of the total large scale farms) followed by Kigoma (47%), Mara (41%), Manyara (37%), Mwanza and Rukwa with 36 percent each. Regions with the lowest proportion of total farms practic