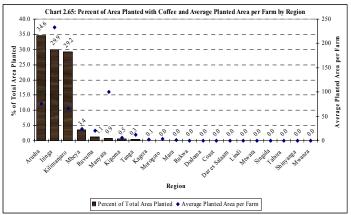

|       |         | - Maize                                              | 17 |
|-------|---------|------------------------------------------------------|----|
|       |         | - Paddy                                              |    |
|       |         | - Wheat                                              | 19 |
|       |         | - Barley                                             |    |
|       |         | - Sorghum                                            |    |
|       |         | - Other Cereals                                      | 21 |
|       | 2.5.5   | Root and tuber crop production                       |    |
|       |         | - Irish potatoes                                     |    |
|       | 2.5.6   | Pulse crop production                                |    |
|       |         | - Beans                                              |    |
|       | 2.5.7   | Oil seed production                                  |    |
|       |         | - Groundnuts                                         |    |
|       | 2.5.8   | Cash crop production                                 |    |
|       |         | - Cotton                                             |    |
|       |         | - Tobacco                                            |    |
| 2.6   | Perenr  | nial Crops                                           | 27 |
|       | 2.6.1   | Sisal                                                |    |
|       | 2.6.2   | Sugar cane                                           |    |
|       | 2.6.3   | Coffee                                               |    |
|       | 2.6.4   | Tea                                                  | 30 |
|       | 2.6.5   | Cashew nuts                                          |    |
|       | 2.6.6   | Coconuts                                             |    |
|       | 2.6.7   | Oil palm                                             |    |
|       | 2.6.8   | Mango                                                |    |
|       | 2.6.9   | Oranges                                              |    |
|       | 2.6.10  | Banana                                               |    |
| 2.7   | Irrigat | tion                                                 | 33 |
|       | 2.7.1   | Area planted with crops under irrigation             |    |
|       | 2.7.2   | Source of water used for irrigation                  |    |
|       | 2.7.3   | Methods of obtaining water                           |    |
|       | 2.7.4   | Methods of water conveyance                          |    |
|       | 2.7.5   | Method of irrigation application                     |    |
| 2.8   | Erosio  | on Control / Water Harvesting Facilities             | 36 |
|       | 2.8.1   | Type of erosion control / water harvesting structure |    |
| 2.9   | Sheds   | and Stores                                           |    |
|       | 2.9.1   | Average area of storage structures                   |    |
|       | 2.9.2   | Average volume of crop storage structures            | 38 |
| 2.10  | Use of  | Credit for Agriculture Purposes                      | 39 |
|       | 2.10.1  | Credit by type of farm activity                      |    |
|       | 2.10.2  | Farms borrowed money and type of credit facilities   |    |
|       |         | Reasons for not using credit facilities              |    |
| 2.11  | On Fa   | rm Tree Planting                                     | 41 |
| 2.12  | Crop N  | Marketing                                            |    |
|       | 2.12.1  | Main marketing problems                              | 42 |
| 2.13  |         | processing                                           |    |
|       | 2.13.1  | The by-products obtained                             |    |
|       | 2.13.2  | Crop processing methods                              |    |
|       | 2.13.3  |                                                      |    |
|       | 2.13.4  | Outlets for sale of processed products               | 44 |
| 2.14  | Cron F  | Extension Services                                   | 45 |
| _,,_, | 2 14 1  | Access to extension services                         | 45 |
|       | 2.14.2  |                                                      |    |
|       | 2.14.3  | Quality of extension.                                |    |
|       | 2.14.4  |                                                      |    |
|       |         |                                                      |    |