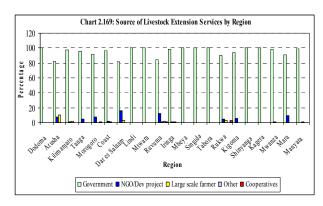

xtension services. This is because some large scale farms have small number of livestock and do not qualify as large scale livestock farms. They qualify as large scale farms on crop production but still they received extension advice on livestock production. For this case, some of the results seem to exceed 100 percent.









The highest percentage outreach of extension services was in Kigoma, Manyara, Mtwara and Ruvuma while the low percentage was in Mara, Shinyanga, Kagera and Mwanza (Chart 2.167).

#### Source of extension

The main source of livestock extension services is the Government with 94 percent of farms receiving advice. Other sources of advice came from Non Government Organizations (NGOs) and Development Projects (5% of farms) and large scale farms (1%), (Chart 2.168).





There is virtually no difference between regions except for Arusha, Morogoro, Dar es Salaam, Rukwa, Kigoma and Mara where NGOs and Development Project extension services were more prevalent. Rukwa has more extension services provided to large scale farms by Cooperatives than in other regions (Chart 2.169).

## - Type of extension messages

Disease control was the most common extension advice provided followed by feeds and proper feeding, calf rearing and housing. Messages for use of improved bulls were almost negligible.

#### 3.5 Farm Employment

The total number of employees on large scale farms was 70,962 of which 44,265 were male. This represents 62 percent. The remaining 26,697 (38%) were female employees (Chart 2.171).





Table 2.22: Number of Employees by Type and Gender

| Gend