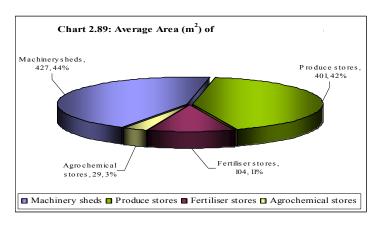

ro 281 (12%) and Iringa 267 (11.4%). Kagera Region has the smallest number (11, 0.5%).

Out of 1,036 produce stores, Manyara has the largest number (163 produce stores, 15.7 followed by Arusha (12%) Kagera has the smallest number with 4 stores only (0.4%).

#### 2.9.1 Average area of storage structures

The largest average area per store is for machinery followed by produce stores; fertilizer stores and then agrochemical stores with 427m<sup>2</sup>; 401m<sup>2</sup>; 104m<sup>2</sup> and 29m<sup>2</sup> respectively. Rukwa had the largest average area for machinery sheds (6,433 m<sup>2</sup>) followed by Morogoro with 1,381 m<sup>2</sup>. Kilimanjaro has the largest average area for produce stores followed by Coast Region by having 1,026 m<sup>2</sup> and 82m<sup>2</sup> respectively.





Kigoma has the largest average area for fertilizer stores at 555 m<sup>2</sup>. Dodoma, Dar es Salaam, Lindi and Singida have no fertilizer stores. Kilimanjaro had the largest average area for agrochemical stores which was 159 m<sup>2</sup> followed by Rukwa with 105m<sup>2</sup>. Dodoma, Coast and Singida have no agrochemical stores.

### 2.9.2 Average volume of crop storage structures

Produce stores have the largest average volume compared to other types of stores (1,499 m<sup>3</sup>) followed by fertilizer stores (527m<sup>3</sup>) and agrochemical stores (137m<sup>3</sup>).

Iringa has the largest average volume for produce stores followed by Tabora and Mbeya by having 2,982m<sup>3</sup>; 2,938m<sup>3</sup> and 2,497m<sup>3</sup> respectively. Iringa has the largest average volume