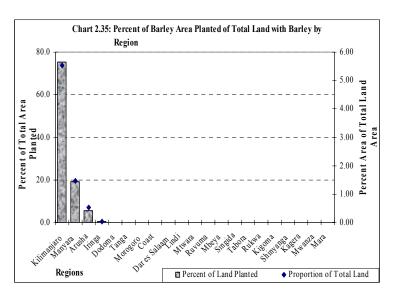

ted with barley covering 4,900 hectares (75.2%) followed by Manyara with 1,243 (19.1%). The smallest area planted with barley was found in Iringa with 26 hectares (0.4%). The highest proportion of land with barley in the country is also found in Kilimanjaro (Chart 2.35).

The area planted per barley growing farm is greater in Kilimanjaro and Manyara. Arusha and Iringa had small area planted per farm. Other seventeen regions had no large scale farms planted with barley (Chart 2.36).

## - Sorghum

The number of large scale farms growing sorghum during the long rainy season was 36 farms and 21 in the short rainy season. This represents 2.2 percent of the total crop growing farms during long rainy season and 3.8 percent in the short rainy season. The total production of sorghum during the







census year was 969 tonnes. Production has increased by 85 percent from 525 tonnes in 1994/95 to 969 tonnes in 2002/03. The yield increased from 0.8 tonnes per hectare in 1994/95 to 1.7 tonnes per hectare in 2002/03 (Chart 2.37). Although there has been a decline in the planted area of sorghum the increase in productivity has resulted in this large increase in yield.





Morogoro has the largest area planted with sorghum covering 126 hectares (20.7%) followed by Shinyanga with 115 hectares (18.9%), Manyara with 102 hectares (16.7%) and Tabora with 90 hectares (14.8%). The smallest area planted with barley was found in Lindi (0.3%), Mbeya (0.5%) and Iringa (0.8%). However the highest proportion of land with sorghum in the country is found in Shinyanga, Tabora and Singida. No large scal