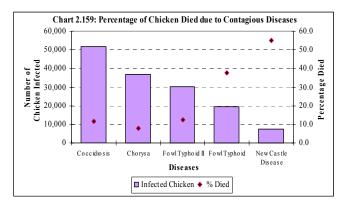

Fowl Typhoid II caused 3,722 deaths. Dar es Salaam alone reported 63 percent deaths out of the total number of chickens affected by the disease.

Table 2.21:Number of Chicken Infected and Died by Type of Disease

|                   |                   |               | %    |
|-------------------|-------------------|---------------|------|
| Disease           | Chickens Infected | Chickens Died | Died |
| Newcastle Disease | 7,280             | 4,008         | 55.1 |
| Fowl Typhoid      | 19,449            | 7,335         | 37.7 |
| Coccidiosis       | 51,763            | 5,980         | 11.6 |
| Chorysa           | 36,924            | 2,830         | 7.7  |
| Fowl Typhoid II   | 30,240            | 3,722         | 12.3 |
| Total             | 145,656           | 23,875        | 16.4 |



#### 3.4 Access to Livestock Infrastructure and Services

Access to livestock services is critical taking into consideration the widespread nature of livestock diseases and the high rate of livestock infection. The distance from large scale farms to livestock services (i.e. Veterinary clinic and Input suppliers) are higher than the distances to livestock husbandry structures. Over 36 percent of farms are 15 km or more from the services such as input supply and veterinary clinic, whilst only between 0 and 11.7 percent of farms are more than 15 km from livestock husbandry structures (Hand Power Sprayer, crush, drencher, hand sprayer, dam, etc.). The following section discusses access to livestock infrastructure in detail and highlights regional differences for the Mainland large scale farm