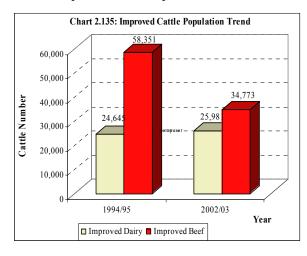

m); Coast (369 head per farm) and Mara (228head per farm). The lowest number per farm was found in Singida (37 head of cattle per farm) and Mbeya (42 head per farm) (Chart 2.133).



The total cattle population on large scale farms has decreased by 5 percent from 116,280 in 1994/95 Agriculture Year to 110,594 in 2002/03 Agriculture Year with an annual decrease rate of 0.01 percent per agriculture year (Chart 2.134).

- **Indigenous Cattle Population:** On large scale farms, indigenous cattle are more or less the minority. The census results show that there were 49,840 head of indigenous cattle, which represents 45 percent of the total cattle population. The growth rate of indigenous cattle for the period 1994/95 – 2002/03 was 0.05 percent (Chart 2.134).



### Improved Cattle Population:





The number of improved cattle in large scale farms was 60,754 which is 55 percent of the total cattle population found on large scale farms. There are more improved beef cattle (34,773, 57%) than dairy cattle (25,981, 43%). The largest number of beef cattle are found in Kagera (50.8%) followed by Coast (8.9%). The smallest number are found in Kigoma (2%). No improved beef cattle are found in Mtwara, Singida and Mara. The largest number of improved dairy cattle are found in Iringa (19.6%) followed by Kilimanjaro and Tanga (8.7% each).

The growth rate for improved dairy cattle for the period 1994/94 to 2002/03 was 0.7 percent per year. However, the growth rate for improved beef cattle declined sharply from 58,351 in 1994/95 to 34,773 in 2002/03 (-6.3% growth rate per year) (Chart 2.136)