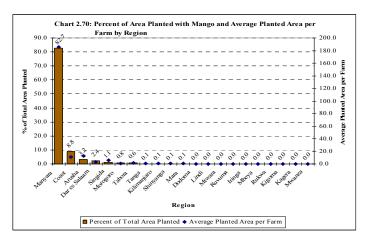

the total area plant with palm oil. It has almost five times the planted area of Kigoma which has the second largest planted area in the country (470 ha, 16.8%). Tabora and Morogoro have small quantities and the remaining regions have either very small areas or none at all (Chart 2.69).

#### 2.6.8 Mango

The total production of mangoes on large scale farms was 133,569 tonnes grown 110 farms representing 0.03 percent of the total large scale permanent crop growing farms in terms of area planted. It is the 9th most important permanent crop grown in Tanzania with a planted area of 1,638 ha and a yield of 81.5 tonnes per hectare. The average area planted per mango growing farm was 14.9 hectares. Of the total planted area of mangoes in the country only 1.6 percent is by large scale farms.





Manyara region has the largest planted area of mangoes (1,299 ha or 82.7% of the total area planted with mango) and this area is about nine times more than the Coast region, the next largest producing region with a planted area of 139 ha, (8.8%) followed by Arusha (51 ha, 3.2%) and Dar es Salaam (38 ha, 2.4%). Singida, Morogoro and Tabora have only 1.1, 0.8%, 0.6% respectively while all the remaining regions do not have large scale farms with mangoes (Chart 2.70).

#### 2.6.9 Oranges

The total production of oranges was 42,866 tonnes, planted on 1,330 hectares with a yield rate of 32.2 per hectare. Oranges were grown on 122 farms recording an average of 10.9 hectares per orange producing farm.

Production has increased from 1,988 tonnes in 1994/95 to 42,866 tonnes in 2002/03. The yield o