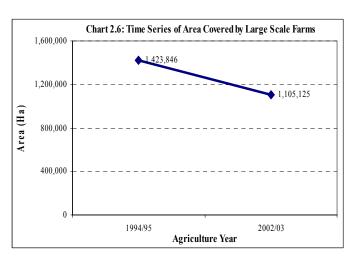

# TABLE OF CONTENTS

|            |               | nts                                                     |      |
|------------|---------------|---------------------------------------------------------|------|
|            |               |                                                         |      |
|            |               |                                                         |      |
|            |               |                                                         |      |
|            |               | les                                                     |      |
| - L        | ist of Cha    | rts                                                     | viii |
|            |               |                                                         |      |
| Execu      | ıtive Sum     | mary                                                    | xii  |
| 1          | INTRO         | ODUCTION                                                | 1    |
| 1.1        | Introd        | uction                                                  | 1    |
| 1.2        | Backgi        | round Information                                       | 1    |
|            | 1.2.1         | Census Objectives                                       | 2    |
|            | 1.2.2         | Census Coverage                                         | 2    |
|            | 1.2.3         | Census Scope                                            | 2    |
| 1.3        | Census        | s Methodology                                           | 3    |
|            | 1.3.1         | Census Organisation                                     |      |
|            | 1.3.2         | Tabulation Plan Preparation                             | 4    |
|            | 1.3.3         | Sample Design                                           |      |
|            | 1.3.4         | Questionnaire Design and Other Census Instruments       |      |
|            | 1.3.5         | Field Pre-testing of the Census Instruments             |      |
|            | 1.3.6         | Training of Trainers, Supervisors and Enumerators       |      |
|            | 1.3.7         | Information, Education and Communication (IEC) Campaign |      |
|            | 1.3.8         | Data Collection                                         |      |
|            | 1.3.9         | Field Supervision and Consistency Checks                |      |
|            | 1.3.10        | Data Processing                                         |      |
|            |               | - Data Entry                                            |      |
|            |               | - Data Structure Formatting                             |      |
|            |               | - Batch Validation                                      | 7    |
|            |               | - Tabulations                                           |      |
|            |               | - Analysis and Report Preparation                       |      |
|            |               | - Data Quality                                          |      |
| 1.4        | Fundir        | ng Arrangements                                         | 7    |
| 2.         | CROP          | RESULTS                                                 | 8    |
| 2.1        | Numbe         | er of Large Scale Farms                                 | 8    |
|            | 2.1.1         | Total number of farms and trends                        |      |
|            | 2.1.2         | Number by type of farm                                  |      |
| 2.2        | Land A        | Area Under Large Scale Farms                            | 10   |
|            | 2.2.1         | Area under holdings.                                    |      |
|            | 2.2.2         | Land Access/Ownership                                   |      |
| 2.3        | Land I        | Use                                                     | 12   |
|            | 2.3.1         | Land utilization                                        |      |
|            | 2.3.1         | Type of land use                                        |      |
| 2.4        | Analys        | sis of the Most Important Crops                         | 12   |
| <b>4.4</b> | 2.4.1         | Area planted per holding                                |      |
| 2.5        | Annua         | l Crop Production                                       | 1.4  |
| 4.3        | 2.5.1         | •                                                       |      |
|            | 2.5.1         | Cropping seasons Area Planted                           |      |
|            | 2.5.2         | Crop types                                              |      |
|            | 2.5.4         | Cereal crop production                                  |      |
|            | <b>∠.</b> J.★ | COLOUR OLOU DIOUGUOU                                    |      |