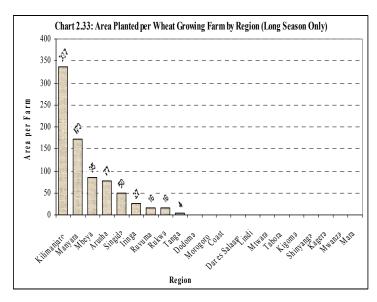

for the large decrease in planted area (Chart 2.31).

Wheat is mainly produced by large scale farms found in northern part of the country. Manyara has the largest area planted with wheat (5,694 ha, 53.5%) followed by Kilimanjaro with 2,620 hectares (24.6%) and Arusha with 1,862 hectares (17.5%). Also, Manyara has the highest proportion of land with wheat in the country followed by Kilimanjaro and Arusha (Chart 2.32).

The area planted per wheat growing farm is greater in Kilimanjaro and Manyara. The two regions had more than 100 hectares per farm. The regions with comparatively moderate planted area per farm are Mbeya, Arusha and Singida. The smallest area planted with wheat per farm is found in Iringa, Ruvuma, Rukwa and Tanga. Other remaining regions do not plant wheat (Chart 2.33).







#### - Barley

The number of large scale farms growing barley during the long rainy season was 15 farms and 5 in the short rainy season. This represents 0.9 percent of the total crop growing farms during long rainy season and 0.9 percent in the short rainy season. The total production of barley during the census year was 11,589 tonnes. Production has increased by 471 percent from 2,028 tonnes harvested in 1994/95 to 11,589 tonnes harvested in 2002/03. The yield increased from 0.8 tonnes per hectare in 1994/95 to 1.8 tonnes per hectare in 2002/03 (Chart 2.34). The increase in production is mainly due to an increase in the planted area but also to an increase in productivity.

Barley is mainly produced by large scale farms found in four regions. Kilimanjaro has the largest area planted wit