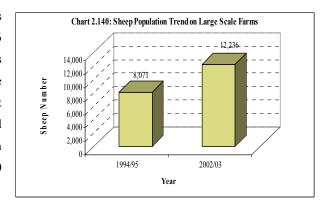

of sheep. Kilimanjaro also has the highest number of sheep per farm. Tabora and Mara have high numbers of sheep per farm considering their low sheep population. This is in



contrast with Kilimanjaro which has both a high sheep population and a high number of sheep per farm (Chart 2.139).

The sheep population in large scale farm farming has increased by 51.6 percent from 8,071 in 1994/95 to 12,236 in 2002/03. The growth rate of the sheep population was 5.34 percent per year for the period 1994/95 to 2002/03. The increase was experienced by all types of operators except the Government Operators whereby the number decreased by 8 percent from 717 sheep in 1994/95 to 657 sheep in 2002/03. Other Operators had the highest increase of 230 percent from 866 sheep in 1994/95 to 2,855 in 2002/03.



The total number of improved sheep was 4,198 which is 34 percent of the total sheep population. Most of the improved sheep was found in Kilimanjaro (53.2%) and Arusha (28.2%).

# 3.1.4 Pig Population

The number of pigs kept by large scale farms in Tanzania as of 1<sup>st</sup> October 2003 was 10,186. These were reared by 140 farms representing 11.6 percent of the total number of large scale farms and 23.9 percent of livestock keeping farms. The average number of pigs per farm holding was 73.

The pig population in large scale farms increased dramatically from 4,755 in 1994/95 to 10,186 in 2002/03 (114% increase over the period) with a growth rate of 10 percent per year (In smallholdings the population increased over the same period by 124% at the growth rate of 11% per year). There wer