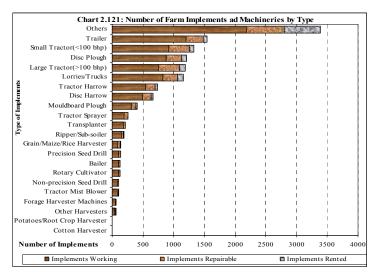

| 14.0 | 4                | 1.9  | 214             | 100.0   |
| Bailer                       | 103               | 77.4 | 27                   | 20.3 | 3                | 2.3  | 133             | 100.0   |
| Lorries/Trucks               | 822               | 71.1 | 236                  | 20.4 | 98               | 8.5  | 1,156           | 100.0   |
| Trailer                      | 1,198             | 77.5 | 280                  | 18.1 | 67               | 4.3  | 1,545           | 100.0   |
| Others                       | 2,186             | 64.5 | 610                  | 18.0 | 591              | 17.4 | 3,387           | 100.0   |
| Total                        | 9,285             | 70.4 | 2,762                | 20.9 | 1,144            | 8.7  | 13,191          | 100.0   |



Proportional wise, all regions had more than 50 percent working farm implements except Dodoma with only 31 percent working implements. The highest proportion of working implements was in Dar es Salaam (87%) followed by Singida (85%), Arusha (83%) and Iringa (80%) while Mara had the minimum proportion with 55 percent working farm implements.

The proportion of large scale farms owning out of order but repairable implements ranges from 20 percent in Pwani region to 38 percent in Mara Region. The lowest percent of out of order but repairable is found in Singida (9% repairable farm implements), Dar es Salaam (13%), Arusha (14%), Tanga (16%), Kilimanjaro (16%), Morogoro (18%), Iringa (19%) and Mbeya (19%). The percentage of farm implements rented to others was small except in Dodoma Region wi