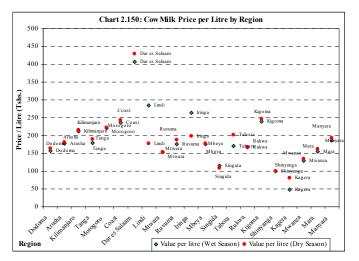

# TABLE OF CONTENTS

|            |               | nts                                                     |      |
|------------|---------------|---------------------------------------------------------|------|
|            |               |                                                         |      |
|            |               |                                                         |      |
|            |               |                                                         |      |
|            |               | les                                                     |      |
| - L        | ist of Cha    | rts                                                     | viii |
|            |               |                                                         |      |
| Execu      | ıtive Sum     | mary                                                    | xii  |
| 1          | INTRO         | ODUCTION                                                | 1    |
| 1.1        | Introd        | uction                                                  | 1    |
| 1.2        | Backgi        | round Information                                       | 1    |
|            | 1.2.1         | Census Objectives                                       | 2    |
|            | 1.2.2         | Census Coverage                                         | 2    |
|            | 1.2.3         | Census Scope                                            | 2    |
| 1.3        | Census        | s Methodology                                           | 3    |
|            | 1.3.1         | Census Organisation                                     |      |
|            | 1.3.2         | Tabulation Plan Preparation                             | 4    |
|            | 1.3.3         | Sample Design                                           |      |
|            | 1.3.4         | Questionnaire Design and Other Census Instruments       |      |
|            | 1.3.5         | Field Pre-testing of the Census Instruments             |      |
|            | 1.3.6         | Training of Trainers, Supervisors and Enumerators       |      |
|            | 1.3.7         | Information, Education and Communication (IEC) Campaign |      |
|            | 1.3.8         | Data Collection                                         |      |
|            | 1.3.9         | Field Supervision and Consistency Checks                |      |
|            | 1.3.10        | Data Processing                                         |      |
|            |               | - Data Entry                                            |      |
|            |               | - Data Structure Formatting                             |      |
|            |               | - Batch Validation                                      | 7    |
|            |               | - Tabulations                                           |      |
|            |               | - Analysis and Report Preparation                       |      |
|            |               | - Data Quality                                          |      |
| 1.4        | Fundir        | ng Arrangements                                         | 7    |
| 2.         | CROP          | RESULTS                                                 | 8    |
| 2.1        | Numbe         | er of Large Scale Farms                                 | 8    |
|            | 2.1.1         | Total number of farms and trends                        |      |
|            | 2.1.2         | Number by type of farm                                  |      |
| 2.2        | Land A        | Area Under Large Scale Farms                            | 10   |
|            | 2.2.1         | Area under holdings.                                    |      |
|            | 2.2.2         | Land Access/Ownership                                   |      |
| 2.3        | Land I        | Use                                                     | 12   |
|            | 2.3.1         | Land utilization                                        |      |
|            | 2.3.1         | Type of land use                                        |      |
| 2.4        | Analys        | sis of the Most Important Crops                         | 12   |
| <b>4.4</b> | 2.4.1         | Area planted per holding                                |      |
| 2.5        | Annua         | l Crop Production                                       | 1.4  |
| 4.3        | 2.5.1         | •                                                       |      |
|            | 2.5.1         | Cropping seasons Area Planted                           |      |
|            | 2.5.2         | Crop types                                              |      |
|            | 2.5.4         | Cereal crop production                                  |      |
|            | <b>∠.</b> J.★ | COLOUR OLOU DIOUGUOU                                    |      |