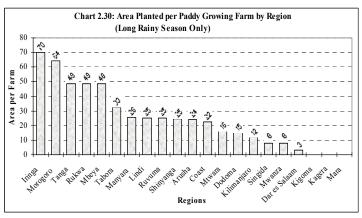

ha to 5,500 ha. Over the this period the yield of paddy in large scale farms increased from 2.3 tonnes per hectare to 2.6 tonnes per hectare (Chart 2.28). Like with maize, this contrasts with the decreasing yields/hectare by smallholders where it declined erratically from 1.7t/ha to 1.0t/ha over the same period.

Large Scale farm production of paddy is mainly concentrated in Morogoro region with 1,689 hectares (31.1% of total paddy produced in large scale farms) followed by Mbeya (754 hectares, 13.9%) and Tanga (743 hectares, 13.7%). The highest proportion of land with paddy in the country is found in Tabora and Shinyanga (Chart 2.29). The area planted per paddy growing farm is greater in Iringa, and Morogoro, followed by Tanga, Rukwa, Mbeya, and Tabora (Chart 2.30).

#### - Wheat









The number of large scale farms growing wheat during the long rainy season was 76 farms and 6 in the short rainy season. This represents 4.6 percent of the total crop growing farms during the long rainy season and 1.2 percent in the short rainy season. The total production of wheat during the census year was 30,606 tonnes. Production has decreased by 19.1 percent from 37,802 tonnes in 1994/95 to 30,606 tonnes harvested in 2002/03. This was due to a decrease in the planted area of wheat 37,295 ha to 19,640 ha. The yield increased from 1.0 tonne per hectare in 1994/95 to 2.9 tonnes per hectare in 2002/03, which to some extent compensates for the large decrease in planted area (Chart 2.31).

Wheat is mainly produced by large scale farms found in northern part of the country. Manyara has the