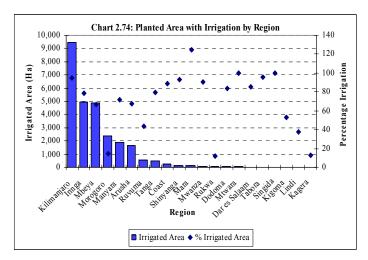

|       |         | - Maize                                              | 17 |
|-------|---------|------------------------------------------------------|----|
|       |         | - Paddy                                              |    |
|       |         | - Wheat                                              | 19 |
|       |         | - Barley                                             |    |
|       |         | - Sorghum                                            |    |
|       |         | - Other Cereals                                      | 21 |
|       | 2.5.5   | Root and tuber crop production                       |    |
|       |         | - Irish potatoes                                     |    |
|       | 2.5.6   | Pulse crop production                                |    |
|       |         | - Beans                                              |    |
|       | 2.5.7   | Oil seed production                                  |    |
|       |         | - Groundnuts                                         |    |
|       | 2.5.8   | Cash crop production                                 |    |
|       |         | - Cotton                                             |    |
|       |         | - Tobacco                                            |    |
| 2.6   | Perenr  | nial Crops                                           | 27 |
|       | 2.6.1   | Sisal                                                |    |
|       | 2.6.2   | Sugar cane                                           |    |
|       | 2.6.3   | Coffee                                               |    |
|       | 2.6.4   | Tea                                                  | 30 |
|       | 2.6.5   | Cashew nuts                                          |    |
|       | 2.6.6   | Coconuts                                             |    |
|       | 2.6.7   | Oil palm                                             |    |
|       | 2.6.8   | Mango                                                |    |
|       | 2.6.9   | Oranges                                              |    |
|       | 2.6.10  | Banana                                               |    |
| 2.7   | Irrigat | tion                                                 | 33 |
|       | 2.7.1   | Area planted with crops under irrigation             |    |
|       | 2.7.2   | Source of water used for irrigation                  |    |
|       | 2.7.3   | Methods of obtaining water                           |    |
|       | 2.7.4   | Methods of water conveyance                          |    |
|       | 2.7.5   | Method of irrigation application                     |    |
| 2.8   | Erosio  | on Control / Water Harvesting Facilities             | 36 |
|       | 2.8.1   | Type of erosion control / water harvesting structure |    |
| 2.9   | Sheds   | and Stores                                           |    |
|       | 2.9.1   | Average area of storage structures                   |    |
|       | 2.9.2   | Average volume of crop storage structures            | 38 |
| 2.10  | Use of  | Credit for Agriculture Purposes                      | 39 |
|       | 2.10.1  | Credit by type of farm activity                      |    |
|       | 2.10.2  | Farms borrowed money and type of credit facilities   |    |
|       |         | Reasons for not using credit facilities              |    |
| 2.11  | On Fa   | rm Tree Planting                                     | 41 |
| 2.12  | Crop N  | Marketing                                            |    |
|       | 2.12.1  | Main marketing problems                              | 42 |
| 2.13  |         | processing                                           |    |
|       | 2.13.1  | The by-products obtained                             |    |
|       | 2.13.2  | Crop processing methods                              |    |
|       | 2.13.3  |                                                      |    |
|       | 2.13.4  | Outlets for sale of processed products               | 44 |
| 2.14  | Cron F  | Extension Services                                   | 45 |
| _,,_, | 2 14 1  | Access to extension services                         | 45 |
|       | 2.14.2  |                                                      |    |
|       | 2.14.3  | Quality of extension.                                |    |
|       | 2.14.4  |                                                      |    |
|       |         |                                                      |    |