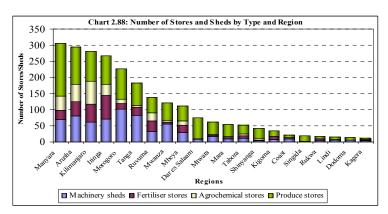

jaro 281 (12%) and Iringa 267 (11.4%). Kagera Region has the smallest number (11, 0.5%).

Out of 1,036 produce stores, Manyara has the largest number (163 produce stores, 15.7 followed by Arusha (12%) Kagera has the smallest number with 4 stores only (0.4%).

#### 2.9.1 Average area of storage structures

The largest average area per store is for machinery followed by produce stores; fertilizer stores and then agrochemical stores with 427m<sup>2</sup>; 401m<sup>2</sup>; 104m<sup>2</sup> and 29m<sup>2</sup> respectively. Rukwa had the largest average area for machinery sheds (6,433 m<sup>2</sup>) followed by Morogoro with 1,381 m<sup>2</sup>. Kilimanjaro has the largest average area for produce stores followed by Coast Region by having 1,026 m<sup>2</sup> and 82m<sup>2</sup> respectively.





Kigoma has the largest average area for fertilizer stores at 555 m<sup>2</sup>. Dodoma, Dar es Salaam, Lindi and Singida have no fertilizer stores. Kilimanjaro had the largest average area for agrochemical stores which was 159 m<sup>2</sup> followed by Rukwa with 105m<sup>2</sup>. Dodoma, Coast and Singida have no agrochemical stores.

### 2.9.2 Average volume of crop storage structures

Produce stores have the largest average volume compared to other types of stores (1,499 m<sup>3</sup>) followed by fertilizer stores (527m<sup>3</sup>) and agrochemical stores (137m<sup>3</sup>).

Iringa has the largest average volume for produce stores followed by Tabora and Mbeya by having 2,982m<sup>3</sup>; 2,938m<sup>3</sup> and 2,497m<sup>3</sup> respectively. Iringa has the largest average volum