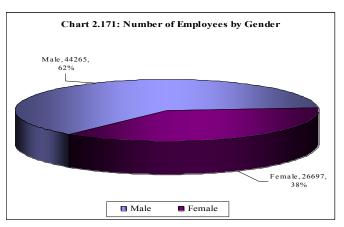

(5% of farms) and large scale farms (1%), (Chart 2.168).





There is virtually no difference between regions except for Arusha, Morogoro, Dar es Salaam, Rukwa, Kigoma and Mara where NGOs and Development Project extension services were more prevalent. Rukwa has more extension services provided to large scale farms by Cooperatives than in other regions (Chart 2.169).

## - Type of extension messages

Disease control was the most common extension advice provided followed by feeds and proper feeding, calf rearing and housing. Messages for use of improved bulls were almost negligible.

#### 3.5 Farm Employment

The total number of employees on large scale farms was 70,962 of which 44,265 were male. This represents 62 percent. The remaining 26,697 (38%) were female employees (Chart 2.171).





Table 2.22: Number of Employees by Type and Gender

| Gender | Permanent Workers | Temporary Workers | Total  |
|--------|-------------------|-------------------|--------|
| Male   | 14,927            | 29,338            | 44,265 |
| Female | 4,693             | 22,004            | 26,697 |
| Total  | 19,620            | 51,342            | 70,962 |

Out of 44,265 male workers, 14,927 (33.7%) were permanent employees while 29,338 (66.3%) were temporary workers. For female workers, out of 26,697 female, 17.6 percent were permanent workers and 82.4% were

temporary workers. Out of 19,620 permanent workers, 76 percent were male workers while 24 percent were female. Also, out of 51,342 temporary workers, 57 percent were male while 43 percent were female.



Most of the farm workers had tempo