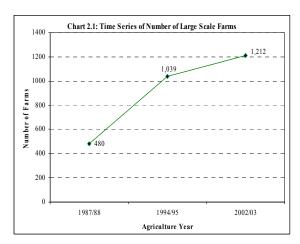

r 1,000 chickens/ducks/turkeys/rabbits during the agriculture year 2002/03;

# and/or

- Operates 0.5ha of intensive greenhouse horticulture production (eg cut flowers);

#### and/or

- Operates 0.5 ha of fish farming production units

Also, to be classified as a large holder the following criteria must be met:

- 1. The greatest part of the produce should go to market
- 3. There should be an appl; ication of machinery
- 5. Number of Large Scale Farms

- 2. The operation of the farm should be continous
- 4. There should be at least One permanent employee

#### 2.1 Number of Large Scale Farms

This section presents the scale of large scale farms in Tanzania in terms of the number of farms. This is followed by a section that presents the scale in terms of land area under large scale farms.



#### 2.1.1 Total number of farms and trend

The number of large scale farms has increased from 480 in 1987/88 to 1,212 in 2002/03. Most of this increase was during the period 1987/88 to 1994/95 representing an increase of 116 percent. The increase in the number of large scale farms over the period 1994/95 to 2002/03 was much less at only 17 percent (from 1,039 to 1,212 large scale farms) (Chart 2.1). The private sector (private registered operators (36%) and private non registered operators (19%) and other private operators (30%)) has the largest number of large scale farms (85%). The remaining 15 percent are split between Government operators (12%) and parastatal organisations (4%).



However, whilst the largest area of large scale farms is with private registered operators (405,857 ha