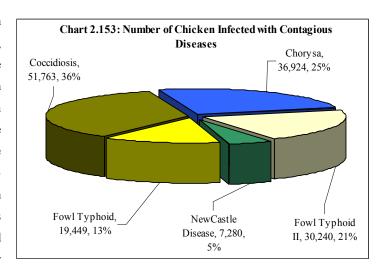

Mwanza. The smallest number was found in Dodoma, Dar es Salaam, Kigoma and Mtwara while Kilimanjaro had no hides/skin. All regions sold hides and skin by 100 percent except Iringa, Mwanza, Morogoro and Ruvuma (Chart 2.152).



## 3.3 Livestock Diseases

Five contagious diseases affected chicken in large scale farms, namely Coccidiosis, Chorysa, Fowl Typhoid II, Fowl Typhoid and New Castle diseases. The magnitude or extent of infection differed from one type of a disease to another. In total, 145,656 chickens were infected by these contagious diseases. Coccidiosis disease was the most predominant disease which infected 51,763 (36%) chickens followed by Chorysa which affected 36,924 (25%) chickens. This was followed by Fowl Typhoid II which affected 30,280 (21%) chickens, Fowl Typhoid I by



affecting 19,449 (13%) chickens and lastly the New Castle Disease which affected 7,280 (5%) chickens (Chart 2.153).

#### 3.3.1 Coccidiosis disease

In large scale farming, coccidiosis infected the largest number of chickens as compared to other chicken contagious diseases. The rate of infection in the total population was 11 percent. Ruvuma has the highest rate of infection (82%) followed by Kilimanjaro Tanga and Tabora. The region with the highest rate of infection are not necessarily closely correlated to the number of chicken in the region and infection appears to be associated with other factors for example intensive farming systems, improved breeds, etc. (Chart 2.154).



## 3.3.2 Chorysa disease

Chorysa disease infected 8.1 percent of the total chicken population. Tanga has the h