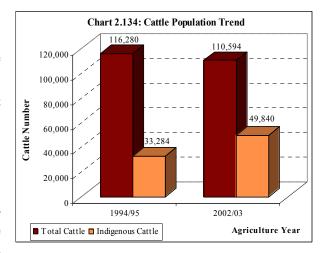

followed by Rukwa (420 head per farm); Coast (369 head per farm) and Mara (228head per farm). The lowest number per farm was found in Singida (37 head of cattle per farm) and Mbeya (42 head per farm) (Chart 2.133).



The total cattle population on large scale farms has decreased by 5 percent from 116,280 in 1994/95 Agriculture Year to 110,594 in 2002/03 Agriculture Year with an annual decrease rate of 0.01 percent per agriculture year (Chart 2.134).

- **Indigenous Cattle Population:** On large scale farms, indigenous cattle are more or less the minority. The census results show that there were 49,840 head of indigenous cattle, which represents 45 percent of the total cattle population. The growth rate of indigenous cattle for the period 1994/95 – 2002/03 was 0.05 percent (Chart 2.134).



### Improved Cattle Population:





The number of improved cattle in large scale farms was 60,754 which is 55 percent of the total cattle population found on large scale farms. There are more improved beef cattle (34,773, 57%) than dairy cattle (25,981, 43%). The largest number of beef cattle are found in Kagera (50.8%) followed by Coast (8.9%). The smallest number are found in Kigoma (2%). No improved beef cattle are found in Mtwara, Singida and Mara. The largest number of improved dairy cattle are found in Iringa (19.6%) followed by Kilimanjaro and Tanga (8.7% each).

The growth rate for improved dairy cattle for the period 1994/94 to 2002/03 was 0.7 percent per year. However, the growth rate for improved beef cattle declined sharply from 58,351 in 1994/95 to 34,773 in 2002/03 (-6.3%