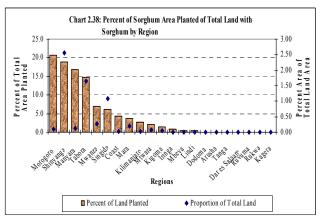

all area planted per farm. Other seventeen regions had no large scale farms planted with barley (Chart 2.36).

## - Sorghum

The number of large scale farms growing sorghum during the long rainy season was 36 farms and 21 in the short rainy season. This represents 2.2 percent of the total crop growing farms during long rainy season and 3.8 percent in the short rainy season. The total production of sorghum during the







census year was 969 tonnes. Production has increased by 85 percent from 525 tonnes in 1994/95 to 969 tonnes in 2002/03. The yield increased from 0.8 tonnes per hectare in 1994/95 to 1.7 tonnes per hectare in 2002/03 (Chart 2.37). Although there has been a decline in the planted area of sorghum the increase in productivity has resulted in this large increase in yield.





Morogoro has the largest area planted with sorghum covering 126 hectares (20.7%) followed by Shinyanga with 115 hectares (18.9%), Manyara with 102 hectares (16.7%) and Tabora with 90 hectares (14.8%). The smallest area planted with barley was found in Lindi (0.3%), Mbeya (0.5%) and Iringa (0.8%). However the highest proportion of land with sorghum in the country is found in Shinyanga, Tabora and Singida. No large scale farms planted sorghum in Dodoma, Arusha,

Tanga, Dar es Salaam, Rukwa, Ruvuma and Kagera (Chart 2.38).

The area planted per sorghum growing farm is greater in Manyara (51 hectares per farm). The regions with comparatively moderate planted area per holding are Coast, Shinyanga, Tabora, Singida and Morogoro. Other regions planted below 10 hectares per farm while the remaini