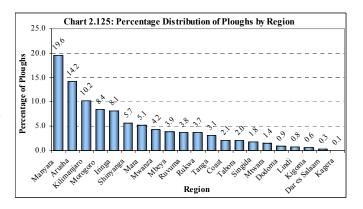

74                   | 25.8 | 21               | 7.3  | 287             | 100.0   |



Table 2.12: Number of Ploughs in Large Scale Farms

| Type of Implement | Number<br>Working | %    | Number<br>Repairable | %    | Number<br>Rented | %   | Total<br>Number | Total % |
|-------------------|-------------------|------|----------------------|------|------------------|-----|-----------------|---------|
| Disc Plough       | 874               | 72.1 | 257                  | 21.2 | 82               | 6.8 | 1,213           | 100.0   |
| Mouldboard Plough | 310               | 75.4 | 81                   | 19.7 | 20               | 4.9 | 411             | 100.0   |
| Total             | 1,184             | 72.9 | 338                  | 20.8 | 102              | 6.3 | 1,624           | 100     |



#### **2.15.4** Harrows

There are 1,400 harrows on large scale farms. Most of them were working (1,034, 73.9%) while 296 (21.1%) were not working but repairable and (70, 5%) were rented to others. Out of the total number of harrows, 53 percent were chain/spike harrows and 47 percent were disc harrows (Table 2.13).

Manyara had the highest number of harrows (228, 16.3%) followed by Arusha (222, 15.9%) and Kilimanjaro (136, 9.7%). The smallest number was found in Singida, Tabora, Rukwa, Shinyanga, Kigoma, Kagera and Dar es Salaam.

Table 2.13: Number of Harrows in Large Scale Farms

| Type of Implement | Number<br>Working | %    | Number<br>Repairable | %    | Number<br>Rented | %   | Total<br>Number | Total % |
|-------------------|-------------------|------|----------------------|------