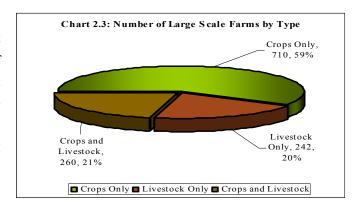

arms over the period 1994/95 to 2002/03 (chart 2.1), there was a decrease in the number of crop only farms (6% decrease) (Chart 2.5). The increase was highest for farms with livestock only (88% increase) while for the farms producing both crops and livestock the increase was 69 percent.

### 2.2 Land Area Under Large Scale Farms

Including smallholders, the total land area allotted to farmers in Tanzania was 12,990,257 ha (1,105,125 ha under large scale farms and 11,885,132 ha under smallholders). So large scale farms represents only 9 percent of the total allocated farm land in the country.

The total land area covered by large scale farms was 1,105,125 hectares resulting in an average of 911.8 hectares per farm. The area covered by large scale farms dropped by 22 percent from 1,423,846









hectares in 1994/95 to 1,105,125 hectares in 2002/03. There was also a decrease in the average area of large scale farms by 32 percent from 1,370 average hectares per farm in 1994/95 to 916 average hectares per farm in 2002/03 (Chart 2.6).

Chart 2.6 shows the number of large farms and the area planted by region. Tanga has the largest area the largest area of large scale farms representing 17 percent of the total area under large scale farming in Tanzania. This was followed by Morogoro (12%) and Kagera (11%). Dar es Salaam, Singida, Shinyanga, Tabora, and Dodoma (Chart 2.7) had the smallest land area under l;arge scale farms.

It is important to note that regions with the highest land area of large scale farms do not



necessarily have the largest number of farms. For instance, th