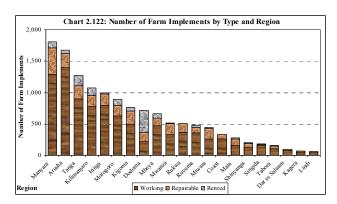

e highest proportion of working implements was in Dar es Salaam (87%) followed by Singida (85%), Arusha (83%) and Iringa (80%) while Mara had the minimum proportion with 55 percent working farm implements.

The proportion of large scale farms owning out of order but repairable implements ranges from 20 percent in Pwani region to 38 percent in Mara Region. The lowest percent of out of order but repairable is found in Singida (9% repairable farm implements), Dar es Salaam (13%), Arusha (14%), Tanga (16%), Kilimanjaro (16%), Morogoro (18%), Iringa (19%) and Mbeya (19%). The percentage of farm implements rented to others was small except in Dodoma Region with 49 percent rented to others. This was followed by Tanga (13%), Kilimanjaro and Morogoro (11 % each) and Mbeya (10%), (Chart 2.122(b)).





#### 2.15.1 Tractors

There are a total of 2,513 tractors on large scale farms. This includes 1,328 (53%) small tractors and 1,185 (47%) large tractors. There were 1,675 tractors working on the large scale farm which represents 66.7 percent of the total tractors. The number of tractors not working but repairable was 668 representing 26.6 percent while other 170 tractors (6.7%) were rented to others (Table 2.10).

Manyara have the highest number of tractors (515, 20.5%) followed by Arusha (415, 16.5%) and Tanga (278, 11.1%). Singida, Rukwa, Lindi,

Table 2.10: Number of Tractors in Large Scale Farms

| Type of Implement       | Number<br>Working | %    | Number<br>Repairable | %    | Number<br>Rented | %   | Total | Total % |
|-------------------------|-------------------|------|-------