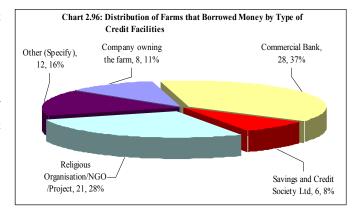

orrowing (43 farms, 57%) followed by crops and livestock (23 farms, 31%) and livestock only 9 farms, 12%).

# 2.10.2 Farms borrowed money and type of credit facilities

Of the 75 farms that borrowed money from credit facilities, the largest number, 28 farms (37%) borrowed from the Commercial Bank followed by the religious organization / NGO / Projects with 21 farms (28%) which borrowed. The smallest number of farms borrowed from Savings and Credit Society with 6 farms (8%), (Chart 2.96).

#### 2.10.3 Reasons for not using credit facilities

Out of 1,137 farms, large number 306, (27%) responded that they did not need to borrow the money; followed by 264 farms (23%) claiming that there were difficult bureaucratic procedures and 22% responding that credit was not available (Chart 2.97).









### 2.11 On Farm Tree Planting

The number of trees planted by large farms was 24,961,490 which were planted by 378 farms (31%). Only two regions exceeded three millions trees planted on their large scale farms, namely Shinyanga Region 19,013,930 trees (76%) and Iringa Region 3,781,627 trees (15%). Dar es Salaam and Kagera regions planted very few trees while no trees were reported as having been planted on Large Scale Farms in Dodoma and Lindi regions (Chart 2.99).





24 which are about 0.2% of the planted trees. Some trees were sold as plank trees (26,948) and others as poles (12,976)

The percentage of trees sold differs from one region to another. However, no region sold by more than 6% of the planted trees. Kagera, Mbeya and Morogoro regions, each sold about 6 percent of their t