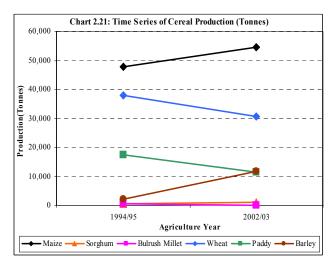

ng                                     | 1,040                   | 1,040                     | 1,689                 | 1.6             |  |  |
|                | Short                                    | 5,478                   | 5,478                     | 9,900                 | 1.8             |  |  |
| Total          | Long                                     | 5,963                   | 5,687                     | 10,550                |                 |  |  |
| 10441          | Short                                    | 47,046                  | 43,063                    | 98,749                |                 |  |  |
| Grand To       | <b>Grand Total</b> 53,009 48,750 109,299 |                         |                           |                       |                 |  |  |





The planted area with maize is much larger than other

cereal crops (56% of the total planted area of all cereal crops). This is followed by wheat (20.1% of the area planted with

cereals), barley (12.3%), paddy (10.3%) and sorghum (1.2%). Other crops were minor (Finger millet and bulrush millet) (Chart 2.22).

From 1994/95 to 2002/03 the yield increased for all cereal crops. The increase was higher for wheat (from 1.0 tonne per hectare in 1994/95 to 2.9 tonnes per hectare in 2002/03) and lower for paddy (from 2.3 tonnes per hectare in 1994/95 to 2.6 tonnes per hectare in 2002/03) (Chart 2.23).



About 68 percent of the total area with cereals on large scale farms is found in three regions located in the northern part of the country. Manyara has the largest area planted with cereals (