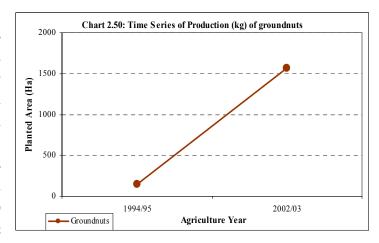

tor oil (2.1%) and simsim (1.9%) (Chart 2.49).

The short rainy season is much less important than the long rainy season for oil seed production. The total area planted with oil seed



in short rainy season was 240 hectares which represents 10.6 percent of the total area planted with oil seeds.

# - Groundnuts

The number of large scale farms growing groundnuts in Tanzania during the long rainy season was 47 and 20 in the short rainy season. This represents 2.9 percent of total annual crop crowing farms in Tanzania in the long rainy season and 3.7 percent in the short rainy season.

The total production of groundnuts during the census year was 1,569 tonnes. Time series data shows an increase in production by 946 percent from 150 tonnes in 1994/95 to 1,569 tonnes in 2002/03 (Chart 2.50).



The area planted with groundnuts also increased by 112.9 percent from 209 hectares in 1994/95 to 445 hectares in 2002/03. The yield has increased also from 0.8 tonnes per hectare in 1994/95 to 3.6 tonnes per hectare in 2002/03.





This implies that the increase in production was caused by the increase in planted area as well as the increase in productivity Chart 2.51).

Tabora has the largest planted area of groundnuts (243 ha, 54.6% of the oil seed planted area), followed by Mwanza (57 ha,

12.8% and Mtwara (48 ha, 10.8%). The highest proportion of land with groundnuts is in Tabora followed by Shinyanga and Mtwara. The lowest proportion of land planted with groundnuts is found in Rukwa, Morogoro, Arusha and Dodoma (Chart 2.52).

The area planted per groundnut growing farm is greater i