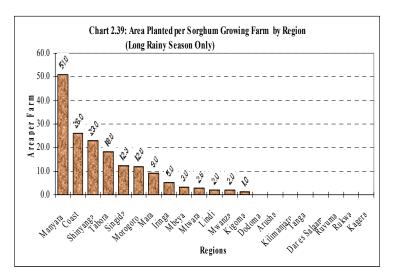

rghum covering 126 hectares (20.7%) followed by Shinyanga with 115 hectares (18.9%), Manyara with 102 hectares (16.7%) and Tabora with 90 hectares (14.8%). The smallest area planted with barley was found in Lindi (0.3%), Mbeya (0.5%) and Iringa (0.8%). However the highest proportion of land with sorghum in the country is found in Shinyanga, Tabora and Singida. No large scale farms planted sorghum in Dodoma, Arusha,

Tanga, Dar es Salaam, Rukwa, Ruvuma and Kagera (Chart 2.38).

The area planted per sorghum growing farm is greater in Manyara (51 hectares per farm). The regions with comparatively moderate planted area per holding are Coast, Shinyanga, Tabora, Singida and Morogoro. Other regions planted below 10 hectares per farm while the remaining had no farms planted sorghum (Chart 2.39).



### Other Cereals

In large scale farms other cereals are produced in very small quantities. Finger millet was produced in two large scale farms in Kilimanjaro with 1 farm (1 hectare) and Mwanza with 1 farm (1 hectare) all planted during short rainy season representing 1.2 percent of the total area planted with annuals during the period. Only six tonnes of finger millet were produced. Bulrush millet was produced by 2 farms found in Morogoro during long rainy season. Four hectares were planted producing 10 tonnes of bulrush millet.

# 2.5.5 Root and tuber crop production

In large scale farms, the total production of roots and tubers was 1,969 tonnes (In small scale farming the total production was 2,470,665 tonnes). Irish potato production was higher than any other root and tuber crop wi