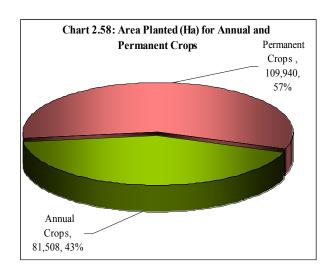

arvest and survive for more than one

year. Bananas are treated as permanent crops in the census. In this report the agriculture census results are presented for the most important permanent crops in terms of production, yield and area planted.

Permanent crops are more important in large scale farms than annual crops with planted areas of 109,940 ha and 81,508 ha for permanent and annual crops respectively (Chart 2.58).

The number of large scale farms growing permanent crops is 874 (excluding 'other' crops which are minor crops). Permanent crop production is dominated by small holders (1,392,456 ha, 93%; 1,360,309 ha on the Mainland and 32,147 in Zanzibar) with large scale farms accounting for only 109,939 ha (7%) giving a total permanent crop planted area of 1,502,395 ha (Chart 2.59).



Table 2.8: Area Planted, Quantity Harvested and Yield by Type of Permanent Crops

| Crop       | Number<br>of Farms | Area<br>Planted<br>(Ha) | Quantity<br>Harvested (T) | Yield<br>(T/Ha) |
|------------|--------------------|-------------------------|---------------------------|-----------------|
| Cashew nut | 65                 | 6,589                   | 935                       | 0.14            |
| Banana     | 141                | 1,001                   | 15,817                    | 15.80           |
| Coffee     | 164                | 12,749                  | 19,084                    | 1.50            |
| Mango      | 110                | 1,638                   | 133,569                   | 81.54           |
| Pigeon pea | 8                  | 256                     | 597