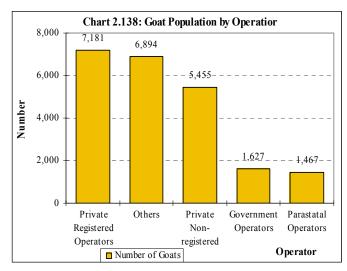

55                  |



In 1994/95 Agricultural Census for Large Scale Farms, the total number of goats was 12,343 reared on 296 large scale farms. The average number of goats has therefore increased from 42 goats per farm in 1994/95 to 56 goats per farm in

2002/03. The rate of growth after eight years was an annual rate of about 7.9%.

The high goat producing regions of Coast, Morogoro and Manyara account for 38 percent of total goat population in large scale farming. The goat population declines as you go from Northern/Eastern towards the Central/Lake Zone of the Mainland. Lindi had the highest number of goats per farm. Improved goats for milk were concentrated in Morogoro, Mara, Iringa and Kilimanjaro while the improved goats for meat were concentrated in Kilimanjaro (Chart 2.137).



Most goats are kept on private Large Scale farms (Chart 2.138).

# 3.1.3 Sheep Population

The number of sheep kept by large scale farms in Tanzania as of 1<sup>st</sup> October 2003 was 12,230. These were reared by 205 farms representing 16.9 percent of the total number of large scale farms and 40.8 percent of livestock keeping farms.

Table 2.17: Number of Farms Raising Sheep by Herd Size

| Herd Size | Number of<br>Farms | %   | Number of<br>Sheep | %   | Average<br>per Farm |
|-----------|--------------------|-----|--------------------|-----|---------------------|
| < 20      | 100                | 49  | 942                | 8   | 9                   |
| 20 - 40   | 41                 | 20  | 1,199              | 10  | 29                  |
| 41 - 60   | 20                 | 10  | 95