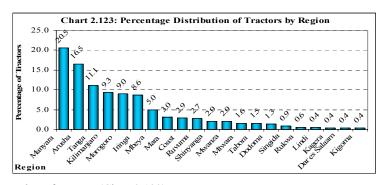

of tractors (515, 20.5%) followed by Arusha (415, 16.5%) and Tanga (278, 11.1%). Singida, Rukwa, Lindi,

Table 2.10: Number of Tractors in Large Scale Farms

| Type of Implement       | Number<br>Working | %    | Number<br>Repairable | %    | Number<br>Rented | %   | Total | Total % |
|-------------------------|-------------------|------|----------------------|------|------------------|-----|-------|---------|
| Small Tractor(<100 bhp) | 924               | 69.6 | 326                  | 24.5 | 78               | 5.9 | 1,328 | 100.0   |
| Large Tractor(>100 bhp) | 751               | 63.4 | 342                  | 28.9 | 92               | 7.8 | 1,185 | 100.0   |
| Total                   | 1,675             | 66.7 | 668                  | 26.6 | 170              | 6.7 | 2,513 | 100.0   |



Kagera, Dar es Salaam and Kigoma have the least number of tractors (Chart 2.123).

#### 2.15.2 Harvesters

There are 287 harvesters on large scale farms. With grain harvesters being the most common followed by forage harvesters. The number of working harvesters on the owners farm is 192 representing 66.9 of the total harvesters. There are 74 (25.8%) repairable harvesters and 21 (7.3%) rented to others (Table 2.11).

The highest number of harvesters are found in Manyara (59, 20.6%) followed by Iringa (44, 15.3%), Arusha (42, 14.6%), Mbeya (33, 11.5%) and Kilimanjaro (31, 10.8%). Other regions have a moderate number of harvesters except Dodoma and Lindi which had the smallest number. Dar es Salaam, Shinyanga, Kagera, Mwanza and Kigoma have no harvesters (Chart 2.124).

### **2.15.3** Ploug