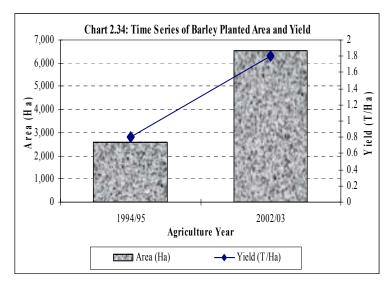

anted with barley covering 4,900 hectares (75.2%) followed by Manyara with 1,243 (19.1%). The smallest area planted with barley was found in Iringa with 26 hectares (0.4%). The highest proportion of land with barley in the country is also found in Kilimanjaro (Chart 2.35).

The area planted per barley growing farm is greater in Kilimanjaro and Manyara. Arusha and Iringa had small area planted per farm. Other seventeen regions had no large scale farms planted with barley (Chart 2.36).

## - Sorghum

The number of large scale farms growing sorghum during the long rainy season was 36 farms and 21 in the short rainy season. This represents 2.2 percent of the total crop growing farms during long rainy season and 3.8 percent in the short rainy season. The total production of sorghum during the







census year was 969 tonnes. Production has increased by 85 percent from 525 tonnes in 1994/95 to 969 tonnes in 2002/03. The yield increased from 0.8 tonnes per hectare in 1994/95 to 1.7 tonnes per hectare in 2002/03 (Chart 2.37). Although there has been a decline in the planted area of sorghum the increase in productivity has resulted in this large increase in yield.





Morogoro has the largest area planted with sorghum covering 126 hectares (20.7%) followed by Shinyanga with 115 hectares (18.9%), Manyara with 102 hectares (16.7%) and Tabora with 90 hectares (14.8%). The smallest area planted with barley was found in Lindi (0.3%), Mbeya (0.5%) and Iringa (0.8%). However the highest proportion of land with sorghum in the country is found in Shinyanga, Tabora and Singida. No large sc