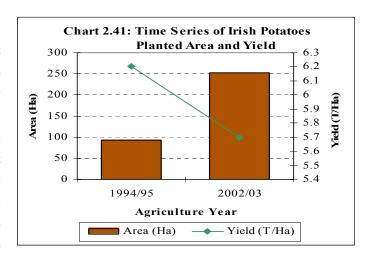

| 168                       | 1,004                        |                     |
| Gran           | d Total           | 393                     | 391                       | 1,969                        |                     |

#### - Irish potatoes

Nineteen large scale farms grow Irish potatoes during the long rainy season and 12 in the short rainy season. This represents 1.2 percent of the total crop growing farms during the long rainy season and 2.2 percent in the short rainy season. The total production of Irish potatoes was 1,436 tonnes. Production has increased by 154 percent from 566 tonnes harvested in 1994/95 to 1,436 tonnes harvested in 2002/03. However the yield dropped from 6.2 tonnes per hectare in 1994/95 to 5.7 tonnes per hectare in 2002/03 (Chart 2.41)



which indicates that the increase in production was due to an increase in the planted area and not due to an increase in productivity.

Kilimanjaro has the largest area planted with Irish potatoes covering 185 hectares (73%) followed by Iringa with 51 hectares (20%). Another five regions had small areas: Tanga with 5 hectares (2%), Tabora with 5 hectares (2%), Kagera with 4 hectares (2%), Dar es Salaam with 2 hectares (1%) and Manyara with only 1 hectare. The highest proportion of land with Irish potatoes in the country is also found in Kilimanjaro followed by Kagera (Chart 2.42).



Tanzania Agriculture Sample Census – 2003

The area planted per Irish potatoes growing farm is greater in Kilimanjaro (9.8 hectares per farm) followed by Iringa (7.3 hectares per farm). The regions with comp