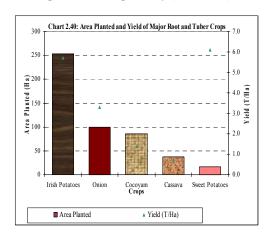

1,969 tonnes (In small scale farming the total production was 2,470,665 tonnes). Irish potato production was higher than any other root and tuber crop with a total production of

1,436 tonnes representing 72.9 percent of the total root and tuber crop production. This is followed by sweet potatoes with 97 tonnes (4.9%), cassava with 61 tonnes (3.1%) and cocoyam with 55 tonnes (2.8%).

The area planted with Irish potatoes is much greater than other root and tuber crops (253 ha, 51.4% of the roots and tuber planted area). This is followed by cocoyam with 86 hectares (17.5%) and cassava with 38 hectares (7.7%). Sweet potatoes are grown in minor quantities. The yield was high in Sweet potatoes and Irish potatoes with 6.1 tonnes per hectare and 5.7 tonnes per hectare respectively (Chart 2.40).



Table 2.4: Area Planted and Quantity Harvested in Large Scale Farms by Season and Type of Root and Tuber Crops

| Crop           | Rainy Season      | Area<br>Planted<br>(Ha) | Area<br>Harvested<br>(Ha) | Quantity<br>Harvested<br>(T) | Yield<br>(T/H<br>a) |
|----------------|-------------------|-------------------------|---------------------------|------------------------------|---------------------|
| Irish Potatoes | Short Rain Season | 111                     | 111                       | 700                          | 6.3                 |
|                | Long Rainy Season | 142                     | 140                       | 736                          | 5.3                 |
| Sweet Potatoes | Short Rain Season | 8                       | 8                         | 57