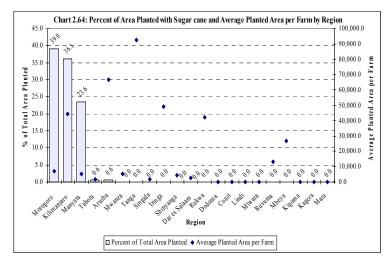

|       |         | - Maize                                              | 17 |
|-------|---------|------------------------------------------------------|----|
|       |         | - Paddy                                              |    |
|       |         | - Wheat                                              | 19 |
|       |         | - Barley                                             |    |
|       |         | - Sorghum                                            |    |
|       |         | - Other Cereals                                      | 21 |
|       | 2.5.5   | Root and tuber crop production                       |    |
|       |         | - Irish potatoes                                     |    |
|       | 2.5.6   | Pulse crop production                                |    |
|       |         | - Beans                                              |    |
|       | 2.5.7   | Oil seed production                                  |    |
|       |         | - Groundnuts                                         |    |
|       | 2.5.8   | Cash crop production                                 |    |
|       |         | - Cotton                                             |    |
|       |         | - Tobacco                                            |    |
| 2.6   | Perenr  | nial Crops                                           | 27 |
|       | 2.6.1   | Sisal                                                |    |
|       | 2.6.2   | Sugar cane                                           |    |
|       | 2.6.3   | Coffee                                               |    |
|       | 2.6.4   | Tea                                                  | 30 |
|       | 2.6.5   | Cashew nuts                                          |    |
|       | 2.6.6   | Coconuts                                             |    |
|       | 2.6.7   | Oil palm                                             |    |
|       | 2.6.8   | Mango                                                |    |
|       | 2.6.9   | Oranges                                              |    |
|       | 2.6.10  | Banana                                               |    |
| 2.7   | Irrigat | tion                                                 | 33 |
|       | 2.7.1   | Area planted with crops under irrigation             |    |
|       | 2.7.2   | Source of water used for irrigation                  |    |
|       | 2.7.3   | Methods of obtaining water                           |    |
|       | 2.7.4   | Methods of water conveyance                          |    |
|       | 2.7.5   | Method of irrigation application                     |    |
| 2.8   | Erosio  | on Control / Water Harvesting Facilities             | 36 |
|       | 2.8.1   | Type of erosion control / water harvesting structure |    |
| 2.9   | Sheds   | and Stores                                           |    |
|       | 2.9.1   | Average area of storage structures                   |    |
|       | 2.9.2   | Average volume of crop storage structures            | 38 |
| 2.10  | Use of  | Credit for Agriculture Purposes                      | 39 |
|       | 2.10.1  | Credit by type of farm activity                      |    |
|       | 2.10.2  | Farms borrowed money and type of credit facilities   |    |
|       |         | Reasons for not using credit facilities              |    |
| 2.11  | On Fa   | rm Tree Planting                                     | 41 |
| 2.12  | Crop N  | Marketing                                            |    |
|       | 2.12.1  | Main marketing problems                              | 42 |
| 2.13  |         | processing                                           |    |
|       | 2.13.1  | The by-products obtained                             |    |
|       | 2.13.2  | Crop processing methods                              |    |
|       | 2.13.3  |                                                      |    |
|       | 2.13.4  | Outlets for sale of processed products               | 44 |
| 2.14  | Cron F  | Extension Services                                   | 45 |
| _,,_, | 2 14 1  | Access to extension services                         | 45 |
|       | 2.14.2  |                                                      |    |
|       | 2.14.3  | Quality of extension.                                |    |
|       | 2.14.4  |                                                      |    |
|       |         |                                                      |    |