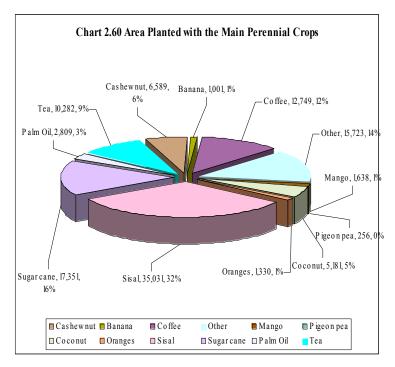

| 15,623                  |                           |                 |
| Total      | 1,173              | 109,940                 | 783,793                   |                 |

Sisal has a higher planted area (35,031 ha, 32% of the total area of permanent crops) than other permanent crops. This is followed by sugar cane (17,351 ha, 16%), coffee (12,749 ha, 12%), tea (10,282 ha, 9%) and cashew nuts (6,289 ha, 6%). Fruit crops and pigeon pea have a small planted area. All other minor crops were planted on 15,723 hectares (14%) (Chart 2.60).

Tanga region has the largest area under large scale farms planted with permanent crops (29,105, 27%). This is followed by Morogoro (15,705, 15%), Iringa (15,592, 14%), Kilimanjaro (11,857, 11%), Manyara (7,521, 7%) and Arusha (6,289, 6%).



In terms of area of permanent crops planted per farm Lindi has the largest area followed by Tanga, Iringa, Kagera, Kilimanjaro and Morogoro (Chart 2.62).





#### 2.6.1 Sisal

The total production of sisal was 188,870 tonnes and it is grown on 40 farms with a total planted area of 35,031 hectares planted representing 31.9 percent of the area planted with permanent crops. The average area planted per sisal growing farm was 875.8 hectares and the average yield was 5.4 tonnes per hectare. Sisal has decreased by 29 percent from 27,205 tonnes in 1004/05 to 188,870 tonnes hereosted in

tonnes in 1994/95 to 188,870 tonnes harvested in 2002/03.

Sisal is produced in five regions (Tanga, Morogoro, Kilimanjaro, Arusha and Mara). Mara has the smallest planted area whilst Tanga has the largest area