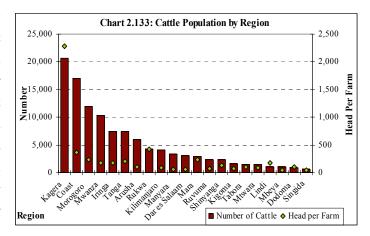

| 100          | 110,595   | 100    | 172      |

The results show that 30 percent of the cattle rearing farms kept an average of 172 head of cattle per farm, 43 percent kept an average of 55 head per farm and the remaining 28% kept an average of 11 head.

On large scale farms, cattle production is mainly concentrated in Kagera Region having the highest population (18.6%) followed by Coast (15.3%) and Morogoro (10.7%). Singida had the lowest number of cattle (0.5%). On the other hand, the highest population of cattle per farm was found in Kagera (2,286 head of cattle per farm) followed by Rukwa (420 head per farm); Coast (369 head per farm) and Mara (228head per farm). The lowest number per farm was found in Singida (37 head of cattle per farm) and Mbeya (42 head per farm) (Chart 2.133).



The total cattle population on large scale farms has decreased by 5 percent from 116,280 in 1994/95 Agriculture Year to 110,594 in 2002/03 Agriculture Year with an annual decrease rate of 0.01 percent per agriculture year (Chart 2.134).

- **Indigenous Cattle Population:** On large scale farms, indigenous cattle are more or less the minority. The census results show that there were 49,840 head of indigenous cattle, which represents 45 percent of the total cattle population. The growth rate of indigenous cattle for the period 1994/95 – 2002/03 was 0.05 percent (Chart 2.134).



### Improved Cattle Population:





The number of improved cattle in large scale farms was 60,754 which is 55 percent of the total cattle population found on large scale farms. There are more improved beef cattle