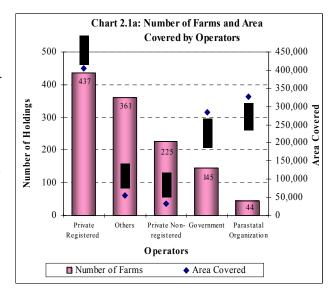

. This is followed by a section that presents the scale in terms of land area under large scale farms.



#### 2.1.1 Total number of farms and trend

The number of large scale farms has increased from 480 in 1987/88 to 1,212 in 2002/03. Most of this increase was during the period 1987/88 to 1994/95 representing an increase of 116 percent. The increase in the number of large scale farms over the period 1994/95 to 2002/03 was much less at only 17 percent (from 1,039 to 1,212 large scale farms) (Chart 2.1). The private sector (private registered operators (36%) and private non registered operators (19%) and other private operators (30%)) has the largest number of large scale farms (85%). The remaining 15 percent are split between Government operators (12%) and parastatal organisations (4%).



However, whilst the largest area of large scale farms is with private registered operators (405,857 ha) the second and third largest area is with parastatals (327,103 ha) and Government (283,856). The result of this is that parastatals, whilst having the smallest number of operators (44), have the largest area of land per operator (7,434 ha per farm. This is followed by Government with 958 ha per farm and then private registered farms (929 ha per farm)

Table 2.1: Number of Large Scale Farms

| Region        | 1987/88 | 1994/95 | 2002/03 | % Change<br>1994/95 -<br>2002/03 |
|---------------|---------|---------|---------|----------------------------------|
| Dodoma        | 4       | 19      | 15      | -21                              |
| Arusha        | 133     | 325     | 142     | 5