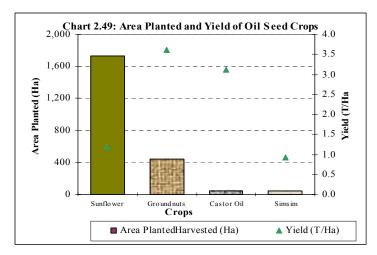

im 0.3 Short Rain Season 3 3 Long Rainy Season 39 39 38 1.0 192 Short Rain Season 240 282

2,024

2,264

Area

Planted

Area

Harvested

1,933

2,125

Quantity

Harvested

3,363

3,645

Yield

(T/Ha)

Table 2.6: Area Planted and Quantity Harvested in Large Scale Farms by

Season and Type of Oil Seed Crops

Rainy Season

Long Rainy Season

**Grand Total** 

The total area planted with oil seed crop was 2,264 hectares (2.8% of the total area planted with annual crops). Of the total area planted with oil seed crops, sunflower occupied the largest area of 1,729 hectares (76.4%) followed by groundnuts (19.7%), castor oil (2.1%) and simsim (1.9%) (Chart 2.49).

The short rainy season is much less important than the long rainy season for oil seed production. The total area planted with oil seed



in short rainy season was 240 hectares which represents 10.6 percent of the total area planted with oil seeds.

# - Groundnuts

The number of large scale farms growing groundnuts in Tanzania during the long rainy season was 47 and 20 in the short rainy season. This represents 2.9 percent of total annual crop crowing farms in Tanzania in the long rainy season and 3.7 percent in the short rainy season.

The total production of groundnuts during the census year was 1,569 tonnes. Time series data shows an increase in production by 946 percent from 150 tonnes in 1994/95 to 1,569 tonnes in 2002/03 (Chart 2.50).



The area planted with groundnuts also increased by 112.9 percent from 209 hectares in 1994/95 to 445 hectares in 2002/03. The yield has increased also from 0.8 tonnes per hectare in