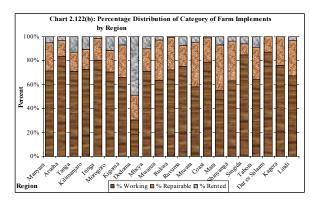

highest proportion of working implements was in Dar es Salaam (87%) followed by Singida (85%), Arusha (83%) and Iringa (80%) while Mara had the minimum proportion with 55 percent working farm implements.

The proportion of large scale farms owning out of order but repairable implements ranges from 20 percent in Pwani region to 38 percent in Mara Region. The lowest percent of out of order but repairable is found in Singida (9% repairable farm implements), Dar es Salaam (13%), Arusha (14%), Tanga (16%), Kilimanjaro (16%), Morogoro (18%), Iringa (19%) and Mbeya (19%). The percentage of farm implements rented to others was small except in Dodoma Region with 49 percent rented to others. This was followed by Tanga (13%), Kilimanjaro and Morogoro (11 % each) and Mbeya (10%), (Chart 2.122(b)).





#### 2.15.1 Tractors

There are a total of 2,513 tractors on large scale farms. This includes 1,328 (53%) small tractors and 1,185 (47%) large tractors. There were 1,675 tractors working on the large scale farm which represents 66.7 percent of the total tractors. The number of tractors not working but repairable was 668 representing 26.6 percent while other 170 tractors (6.7%) were rented to others (Table 2.10).

Manyara have the highest number of tractors (515, 20.5%) followed by Arusha (415, 16.5%) and Tanga (278, 11.1%). Singida, Rukwa, Lindi,

Table 2.10: Number of Tractors in Large Scale Farms

| Type of Implement       | Number<br>Working | %    | Number<br>Repairable | %    | Number<br>Rented | %   | Total | Total % |
|-------------------------|-------------------|------|---------