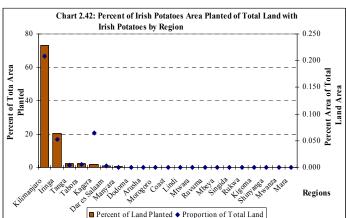

ed by 154 percent from 566 tonnes harvested in 1994/95 to 1,436 tonnes harvested in 2002/03. However the yield dropped from 6.2 tonnes per hectare in 1994/95 to 5.7 tonnes per hectare in 2002/03 (Chart 2.41)



which indicates that the increase in production was due to an increase in the planted area and not due to an increase in productivity.

Kilimanjaro has the largest area planted with Irish potatoes covering 185 hectares (73%) followed by Iringa with 51 hectares (20%). Another five regions had small areas: Tanga with 5 hectares (2%), Tabora with 5 hectares (2%), Kagera with 4 hectares (2%), Dar es Salaam with 2 hectares (1%) and Manyara with only 1 hectare. The highest proportion of land with Irish potatoes in the country is also found in Kilimanjaro followed by Kagera (Chart 2.42).



Tanzania Agriculture Sample Census – 2003

The area planted per Irish potatoes growing farm is greater in Kilimanjaro (9.8 hectares per farm) followed by Iringa (7.3 hectares per farm). The regions with comparatively moderate planted area per farm are Tabora and Tanga while Dar es Salaam and Manyara had the smallest planted area per farm. Other regions didn't plant Irish potatoes (Chart 2.43)

# 2.5.6 Pulse crop production

The total production of pulses was 14,788 tonnes. The production of beans is higher than any other pulse crop in large scale farms with a total production of 8,724 tonnes representing 59 percent the total pulse production followed by seed beans with total production of 5,102 tonnes (35%). Other pulses produced in minor quantities with chick peas having a production of