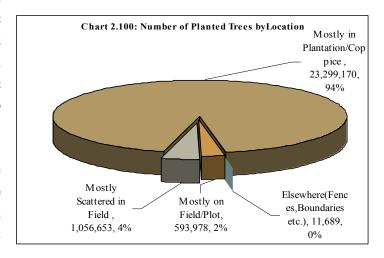

ere sold as plank trees (26,948) and others as poles (12,976)

The percentage of trees sold differs from one region to another. However, no region sold by more than 6% of the planted trees. Kagera, Mbeya and Morogoro regions, each sold about 6 percent of their trees while Arusha sold about five percent. Apart from for Coast, Dar es Salaam, Tabora,

Rukwa, Shinyanga and Mara which did not sell trees, the other remaining regions sold below 1.5% of their planted trees. Overall, out of the total of 39,924 trees sold, 88 percent were from Iringa, 24 percent from Kilimanjaro and 10% in Morogoro.

The results show that most of trees were planted in plantation followed by those scattered in field and planted on field with 23,299,170 (94%), 1,056,653 (4%), 593,978 (2%) respectively (Chart 2.100).



### 2.12 Crop Marketing

The numbers of farms that reported selling crops was 867 which represent 89.4% of the total number of crop growing farms. Manyara and Arusha had the largest number of farms selling crops followed by Tanga, Kilimanjaro and Morogoro while Kagera, Rukwa and Lindi had the lowest number of large scale farms selling crops. However the percentage of farms selling crops was highest in Manyara (91%), Tabora (88%), Ruvuma (87%) and Mbeya (85%). Dar es Salaam, Pwani and Lindi had the smallest



percentage of farms selling crops (29%, 30% and 33% respectively), (Chart 2.101).

# 2.12.1 Main marketing problems

Low prices were the main marketing problem (reported by 54 percent of the farms). This was followed by transport cost being too high and lack of market information. L