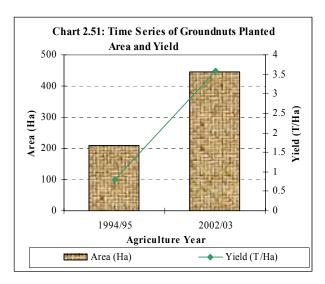

represents 10.6 percent of the total area planted with oil seeds.

# - Groundnuts

The number of large scale farms growing groundnuts in Tanzania during the long rainy season was 47 and 20 in the short rainy season. This represents 2.9 percent of total annual crop crowing farms in Tanzania in the long rainy season and 3.7 percent in the short rainy season.

The total production of groundnuts during the census year was 1,569 tonnes. Time series data shows an increase in production by 946 percent from 150 tonnes in 1994/95 to 1,569 tonnes in 2002/03 (Chart 2.50).



The area planted with groundnuts also increased by 112.9 percent from 209 hectares in 1994/95 to 445 hectares in 2002/03. The yield has increased also from 0.8 tonnes per hectare in 1994/95 to 3.6 tonnes per hectare in 2002/03.





This implies that the increase in production was caused by the increase in planted area as well as the increase in productivity Chart 2.51).

Tabora has the largest planted area of groundnuts (243 ha, 54.6% of the oil seed planted area), followed by Mwanza (57 ha,

12.8% and Mtwara (48 ha, 10.8%). The highest proportion of land with groundnuts is in Tabora followed by Shinyanga and Mtwara. The lowest proportion of land planted with groundnuts is found in Rukwa, Morogoro, Arusha and Dodoma (Chart 2.52).

The area planted per groundnut growing farm is greater in Tabora. This was followed by Mtwara. The lowest area planted with groundnuts per holding is found in Dodoma, Tanga, Singida, Morogoro, Rukwa and Kigoma (Chart 2.53).



### 2.5.8 Cash crop production

The major cash crops grown i