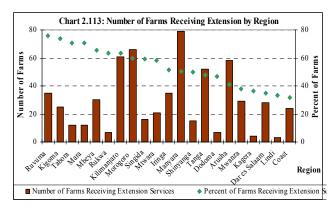

# TABLE OF CONTENTS

|            |               | nts                                                     |      |
|------------|---------------|---------------------------------------------------------|------|
|            |               |                                                         |      |
|            |               |                                                         |      |
|            |               |                                                         |      |
|            |               | les                                                     |      |
| - L        | ist of Cha    | rts                                                     | viii |
|            |               |                                                         |      |
| Execu      | ıtive Sum     | mary                                                    | xii  |
| 1          | INTRO         | ODUCTION                                                | 1    |
| 1.1        | Introd        | uction                                                  | 1    |
| 1.2        | Backgi        | round Information                                       | 1    |
|            | 1.2.1         | Census Objectives                                       | 2    |
|            | 1.2.2         | Census Coverage                                         | 2    |
|            | 1.2.3         | Census Scope                                            | 2    |
| 1.3        | Census        | s Methodology                                           | 3    |
|            | 1.3.1         | Census Organisation                                     |      |
|            | 1.3.2         | Tabulation Plan Preparation                             | 4    |
|            | 1.3.3         | Sample Design                                           |      |
|            | 1.3.4         | Questionnaire Design and Other Census Instruments       |      |
|            | 1.3.5         | Field Pre-testing of the Census Instruments             |      |
|            | 1.3.6         | Training of Trainers, Supervisors and Enumerators       |      |
|            | 1.3.7         | Information, Education and Communication (IEC) Campaign |      |
|            | 1.3.8         | Data Collection                                         |      |
|            | 1.3.9         | Field Supervision and Consistency Checks                |      |
|            | 1.3.10        | Data Processing                                         |      |
|            |               | - Data Entry                                            |      |
|            |               | - Data Structure Formatting                             |      |
|            |               | - Batch Validation                                      | 7    |
|            |               | - Tabulations                                           |      |
|            |               | - Analysis and Report Preparation                       |      |
|            |               | - Data Quality                                          |      |
| 1.4        | Fundir        | ng Arrangements                                         | 7    |
| 2.         | CROP          | RESULTS                                                 | 8    |
| 2.1        | Numbe         | er of Large Scale Farms                                 | 8    |
|            | 2.1.1         | Total number of farms and trends                        |      |
|            | 2.1.2         | Number by type of farm                                  |      |
| 2.2        | Land A        | Area Under Large Scale Farms                            | 10   |
|            | 2.2.1         | Area under holdings.                                    |      |
|            | 2.2.2         | Land Access/Ownership                                   |      |
| 2.3        | Land I        | Use                                                     | 12   |
|            | 2.3.1         | Land utilization                                        |      |
|            | 2.3.1         | Type of land use                                        |      |
| 2.4        | Analys        | sis of the Most Important Crops                         | 12   |
| <b>4.4</b> | 2.4.1         | Area planted per holding                                |      |
| 2.5        | Annua         | l Crop Production                                       | 1.4  |
| 4.3        | 2.5.1         | •                                                       |      |
|            | 2.5.1         | Cropping seasons Area Planted                           |      |
|            | 2.5.2         | Crop types                                              |      |
|            | 2.5.4         | Cereal crop production                                  |      |
|            | <b>∠.</b> J.★ | COLOUR OLOU DIOUGUOU                                    |      |