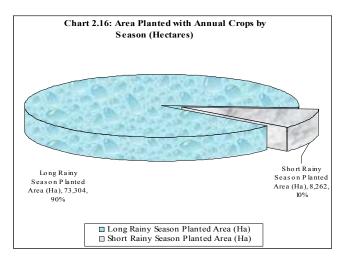

rown in larger areas per farm than annual food crops, e.g. Sisal, sugar cane, tea, cashew nut and coffee. For annual crops, maize has a larger planted area per maize growing farm than other staple food crops.



#### 2.5 Annual Crop Production

### 2.5.1 Cropping seasons

In some areas of Tanzania there are two types of rainy seasons, the long rainy season (Masika) and the short rainy season (Vuli). The long rainy season normally covers the whole country while the short rainy season is normally found in few regions (Dar es Salaam, Pwani, Morogoro, Tanga, Kilimanjaro, Kagera, Mwanza, Mara, Kigoma, Zanzibar and parts of Mbeya, Arusha and Shinyanga regions). During the long rainy season 750 large scale farmers planted annual crops covering an area of 73,304 hectares while during short rainy



season, 242 large scale farmers planted only 8,277(10%) hectares of annual crops (Chart 2.16).

## 2.5.2 Area Planted

The total planted area with annual crops on large scale farms was 81,566 hectares (both long and short rainy seasons.

The area planted with annual crops in the short rainy season was larger than the area planted in the long rainy season in Mwanza, Kagera, Kigoma and Mara. In Tanga region the area planted in the long rainy season was the same as the area planted in the short rainy season. In other regions the planted area was greater in the long rainy season compared to the short rainy season. In regions with a short rainy season the largest area planted with annual



crops was in Kilimanjaro (2,597 ha), followed by Arusha (1,543 ha), Mwanza (1,532 ha) and Tanga (965 ha