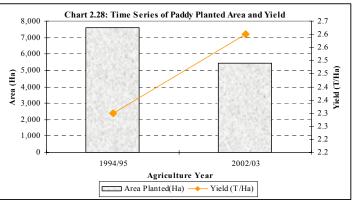

,500 ha to 5,500 ha. Over the this period the yield of paddy in large scale farms increased from 2.3 tonnes per hectare to 2.6 tonnes per hectare (Chart 2.28). Like with maize, this contrasts with the decreasing yields/hectare by smallholders where it declined erratically from 1.7t/ha to 1.0t/ha over the same period.

Large Scale farm production of paddy is mainly concentrated in Morogoro region with 1,689 hectares (31.1% of total paddy produced in large scale farms) followed by Mbeya (754 hectares, 13.9%) and Tanga (743 hectares, 13.7%). The highest proportion of land with paddy in the country is found in Tabora and Shinyanga (Chart 2.29). The area planted per paddy growing farm is greater in Iringa, and Morogoro, followed by Tanga, Rukwa, Mbeya, and Tabora (Chart 2.30).

#### - Wheat









The number of large scale farms growing wheat during the long rainy season was 76 farms and 6 in the short rainy season. This represents 4.6 percent of the total crop growing farms during the long rainy season and 1.2 percent in the short rainy season. The total production of wheat during the census year was 30,606 tonnes. Production has decreased by 19.1 percent from 37,802 tonnes in 1994/95 to 30,606 tonnes harvested in 2002/03. This was due to a decrease in the planted area of wheat 37,295 ha to 19,640 ha. The yield increased from 1.0 tonne per hectare in 1994/95 to 2.9 tonnes per hectare in 2002/03, which to some extent compensates for the large decrease in planted area (Chart 2.31).

Wheat is mainly produced by large scale farms found in northern part of the country. Manyara has