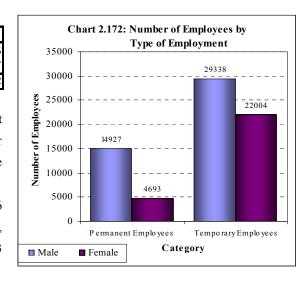

female employees (Chart 2.171).





Table 2.22: Number of Employees by Type and Gender

| Gender | Permanent Workers | Temporary Workers | Total  |
|--------|-------------------|-------------------|--------|
| Male   | 14,927            | 29,338            | 44,265 |
| Female | 4,693             | 22,004            | 26,697 |
| Total  | 19,620            | 51,342            | 70,962 |

Out of 44,265 male workers, 14,927 (33.7%) were permanent employees while 29,338 (66.3%) were temporary workers. For female workers, out of 26,697 female, 17.6 percent were permanent workers and 82.4% were

temporary workers. Out of 19,620 permanent workers, 76 percent were male workers while 24 percent were female. Also, out of 51,342 temporary workers, 57 percent were male while 43 percent were female.



Most of the farm workers had temporary employment and the number of laborers was larger than the number of workers from other categories. Out of 45,188 laborers, 55 percent were male and 45 percent were female. This was followed of other professional staff whereby 55 percent were male permanent employees and 23 percent were female permanent employees, together with 15 percent male temporary employees and 7 percent female temporary employees. The number of workers dropped sharply for the supervisors, managers and engineers (Chart 2.173).



## 3.5.1 Permanent workers

There were 19,620 permanent workers. The highest number was found in Tanga (25.9%) followed by Iringa (20.0%), Morogoro (14.3%), Arusha (9.7%) and Kilimanjaro (7.2%). The lowest number was found in Kagera, Lindi, Kigoma, Ruk