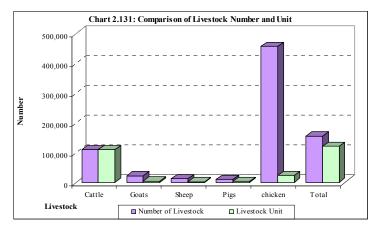

farms keep a larger number of livestock per holding compared to

Table 2.14: Number of Farms by Type of Livestock Туре Number of Farms Number of Livestock Average Cattle 643 110,594 172 Goats 413 22,624 55 Sheep 205 12,230 60 67 151 10,050 Pigs 451 Chicken 456,638 1,012 Ducks 74 5,000 68 20 Turkeys 30 612 37 Rabbits 28 1,037 Donkeys 36 538 15 16 169 11 Horses

Chart 2.131 compares the number of livestock with Livestock Unit (LSU). Livestock Unit is used to estimate total quantity of livestock based on a cow having an LSU of 1, a goat or a sheep 1/5 LSU, a pig 1/3 LSU and a chicken 1/20 LSU. In terms of total livestock (i.e. cows; goats; sheep, pigs and goats) there were 155,502 head which is equivalent to 120,916 LSU. Additionally cattle is more important other livestock..

smallholders.



For the regions, most livestock were produced by large scale farms in Coast Region followed by Kagera Region. However if the LSU equivalent is used, Kagera had more livestock than Coast due to the higher proportion of cattle than small ruminants. Singida, Dodoma and Lindi had the smallest numbers of livestock as well as livestock units.



#### 3.1.1 Cattle Population

The total number of cattle raised on large scale farms on Tanzania Mainland was 110,594. A further 16,837,150 were raised by smallholders giving a total mainland figure of 16,947,744. They were raised by 643 large scale farmers and 1,239,087 smallholder farmers resulting in an average number per farm of 172 head per large scale farm and 14 head per smallholder household.

Cattle are the most important type of livestock on