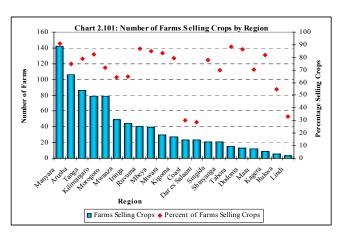

ld, 88 percent were from Iringa, 24 percent from Kilimanjaro and 10% in Morogoro.

The results show that most of trees were planted in plantation followed by those scattered in field and planted on field with 23,299,170 (94%), 1,056,653 (4%), 593,978 (2%) respectively (Chart 2.100).



### 2.12 Crop Marketing

The numbers of farms that reported selling crops was 867 which represent 89.4% of the total number of crop growing farms. Manyara and Arusha had the largest number of farms selling crops followed by Tanga, Kilimanjaro and Morogoro while Kagera, Rukwa and Lindi had the lowest number of large scale farms selling crops. However the percentage of farms selling crops was highest in Manyara (91%), Tabora (88%), Ruvuma (87%) and Mbeya (85%). Dar es Salaam, Pwani and Lindi had the smallest



percentage of farms selling crops (29%, 30% and 33% respectively), (Chart 2.101).

# 2.12.1 Main marketing problems

Low prices were the main marketing problem (reported by 54 percent of the farms). This was followed by transport cost being too high and lack of market information. Long distance from farms to market places was another problem. Other marketing problems are minor and represent less than 10 percent of the total reported problems.



# 2.13 Agro-processing

On farm agro-processing is done either to process

crop into a consumable form or to increase the value of the harvested crop. In large scale farms the second is the major purpose of processing the crop. Out of the total number of farms, 44 percent are processing crops (Chart 2.103).

The number of farms processing crops w