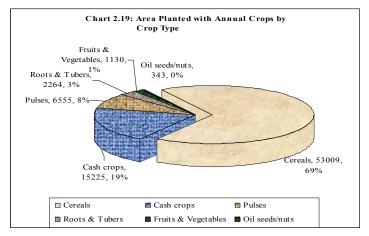

oma (60.0 ha), Morogoro (58.1) and Shinyanga (57.1 ha). The smallest area planted per farm during long rainy season was found in Kigoma, Mwanza and Dar es Salaam (Chart 2.18). The average area planted per farm during



short rainy season was 34.1 hectares. The region with the largest area planted per farm was Kilimanjaro (86.6 ha), Arusha (81.2 ha) and Kagera (61.0 ha).

## 2.5.3 Crop types

Cereals are the main annual crops grown in large scale farms in Tanzania, the area planted with cereals was 53,009 hectares (69% of the total area planted with annuals), followed by cash crops with 15,225 hectares (19%), pulses with 6,555 hectares (8%) and root and tubers with 2,264 (3%). Fruits/vegetables contributed only 1 percent and the contribution made by oil seeds was negligible (Chart 2.19).



In most annual crops there is a difference in proportion of the crop types grown between seasons. Short rainy season production was small compared to that of long rainy season except for roots and tubers which had a larger planted area during short rainy season (Chart 2.20).

### 2.5.4 Cereal crop production

The total production of cereals on large scale farms was 109,299 tonnes. Maize production is higher than any other cereals in large scale farms found in Tanzania with a total production of 54,466 tonnes (small holders produced 2,617,115



tonnes) representing 49.8 percent of the total cereal production. This is followed by wheat with 30,606 tonnes (28.0%), Barley with 11,589 tonnes (10.6%) and paddy with 11,453 tonnes (10.5%).

From 1994/95 to 2002/03 the increase in production was