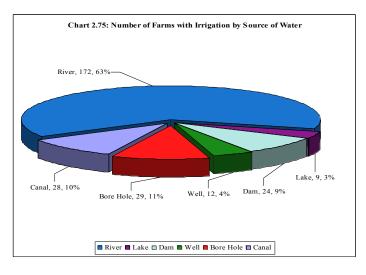

Tabora, Singida, Kigoma, Lindi and Kagera. The highest percentage of area irrigated per irrigatable land was found in Mara (124%), Mtwara (100%), Singida (100%), Tabora (96%) and Kilimanjaro (95%)., (Chart 2.74).

# 2.7.2 Source of water used for irrigation

The main source of water used for irrigation is from rivers (63% of farms with irrigation), bore holes (11%), canal (10%) and dams (9%). The proportion of farms that use wells and lakes as source of water for irrigation is very low (4% and 3%).

Large scale farms that use rivers for irrigation are predominantly in Kilimanjaro, Mbeya and Manyara regions. with 31(18%), 22(13%), and 19(11%) of the farms in these regions using rivers as source of water for irrigation respectively. Other regions have a small number of farms using rivers





as a source of water for irrigation, however, this practice is absent in Tabora and Kagera regions.

Boreholes are the second most important source of water for irrigation and were used by 29 large scale farms (11%). Coast

and Dar es Salaam have the highest number of farms using bore holes as source of water for irrigation (4 farms each, 13.8%) followed by Arusha and Tabora with 3 farms (10.3%) each. This source of water was not used in Tanga, Lindi, Mbeya, Kigoma, Mara and Manyara.

Canals are the third most important source of irrigation water. They were used by 28 farms (10%). Most of them are in Arusha (8 farms, 28.6%) followed by Kilimanjaro and Ruvuma with 4 farms (14.3%) each. Other sources of water for irrigation



are: dams 24 farms (9%); wells 12 farms (4%) and lakes 9 farms