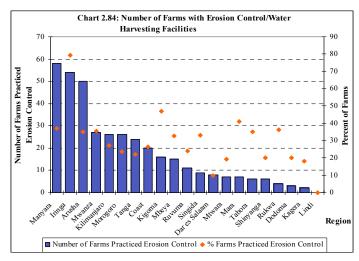

ctures). This is followed by Tree belts (20%), Water harvesting bunds (16%), (Chart 2.85).

Iringa has the largest number of erosion control

structures with 11,806 structures (39.4%) followed Manyara with 3,562 erosion control structures (11.9%) and Morogoro with 2,768 structures (9.2%). Small numbers of erosion control structures were found in Shinyanga, Dar es Salaam, Mtwara, Coast, Kagera and Lindi (Chart 2.86).

# 2.9 Sheds and Stores

Sheds and stores on large scale farms include machinery sheds, fertilizer stores, agrochemical stores and produce stores. The total number of stores/sheds is 2,343. and the predominant stores are those for storing produce (1,036, 43%) followed by machinery sheds (669, 29%), fertilizer stores (344, 15%) and agrochemical stores (294, 13%), (Chart 2.87).









Manyara has the largest number of sheds/stores on large scale farms. The region has 305 (13%), followed by Arusha 294(12.5%); Kilimanjaro 281 (12%) and Iringa 267 (11.4%). Kagera Region has the smallest number (11, 0.5%).

Out of 1,036 produce stores, Manyara has the largest number (163 produce stores, 15.7 followed by Arusha (12%) Kagera has the smallest number with 4 stores only (0.4%).

#### 2.9.1 Average area of storage structures

The largest average area per store is for machinery followed by produce stores; fertilizer stores and then agrochemical stores with 427m<sup>2</sup>; 401m<sup>2</sup>; 104m<sup>2</sup> and 29m<sup>2</sup> respectively. Rukwa had the largest average area for machinery sheds (6,433 m<sup>2</sup>) followed by Morogoro with 1,381 m<sup>2</sup>. Kilimanja