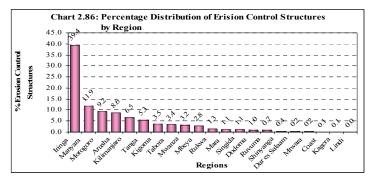

es). This is followed by Tree belts (20%), Water harvesting bunds (16%), (Chart 2.85).

Iringa has the largest number of erosion control

structures with 11,806 structures (39.4%) followed Manyara with 3,562 erosion control structures (11.9%) and Morogoro with 2,768 structures (9.2%). Small numbers of erosion control structures were found in Shinyanga, Dar es Salaam, Mtwara, Coast, Kagera and Lindi (Chart 2.86).

# 2.9 Sheds and Stores

Sheds and stores on large scale farms include machinery sheds, fertilizer stores, agrochemical stores and produce stores. The total number of stores/sheds is 2,343. and the predominant stores are those for storing produce (1,036, 43%) followed by machinery sheds (669, 29%), fertilizer stores (344, 15%) and agrochemical stores (294, 13%), (Chart 2.87).









Manyara has the largest number of sheds/stores on large scale farms. The region has 305 (13%), followed by Arusha 294(12.5%); Kilimanjaro 281 (12%) and Iringa 267 (11.4%). Kagera Region has the smallest number (11, 0.5%).

Out of 1,036 produce stores, Manyara has the largest number (163 produce stores, 15.7 followed by Arusha (12%) Kagera has the smallest number with 4 stores only (0.4%).

#### 2.9.1 Average area of storage structures

The largest average area per store is for machinery followed by produce stores; fertilizer stores and then agrochemical stores with 427m<sup>2</sup>; 401m<sup>2</sup>; 104m<sup>2</sup> and 29m<sup>2</sup> respectively. Rukwa had the largest average area for machinery sheds (6,433 m<sup>2</sup>) followed by Morogoro with 1,381 m<sup>2</sup>. Kilimanjaro h