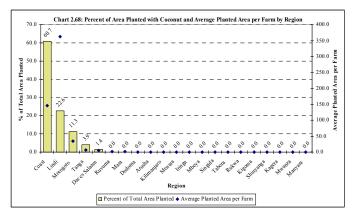

s (Lindi, Pwani, Tanga, Dar es Salaam and Mtwara) and the southern region of Ruvuma. Lindi has the largest planted area (4,834 ha,



76.6%). This was followed by five regions contributing the remaining 23 percent. These are Pwani (410 ha, 6.5%), Ruvuma (360 ha, 5.7%), Mtwara (352 ha, 5.6%), Tanga (314 ha, 5.0%) and Dar es Salaam (33 ha, 0.5%). The rest of the regions have very small quantities of cashew nuts or do not produce any at all (Chart 2.67).

#### 2.6.6 Coconuts

The total production of coconuts was 11,524 tonnes, with a harvested area of 5,181 hectares recording a yield of 2.2 tonnes per hectare. Coconuts are grown on 93 farms recording an average 55.7 hectares per coconut growing farm.

Production has increased from 3,010 tonnes recorded in 1994/95 to 5,181 tonnes in 2002/03,



Coconut production is mostly concentrated in the East coast of the country with Pwani having the highest proportion of the area planted with coconuts (2,921 ha, 60.7% of the total area planted with coconut) and Lindi (1,089 ha, 22.6%). These are followed by Morogoro (543 ha, 11.3%), Tanga (189 ha, 3.9%) and Dar es Salaam (68 ha, 1.4%). The remaining regions have either very little coconuts or none at all, (Chart 2.68).

#### 2.6.7 Oil Palm

The total production of oil palm was 100,480 tonnes, harvested on 2,809 hectares recording a yield of 35.8 tonnes per hectare. Oil Palm is grown on 40 large scale farms with an average of 70.2 hectares per oil palm producing farm.

Production has increased over the period from 1851 tonnes in 1994/95 to 100,480 tonnes in 2002/03. The yield 35.8 tonnes