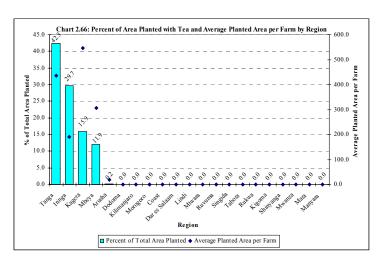

|       |         | - Maize                                              | 17 |
|-------|---------|------------------------------------------------------|----|
|       |         | - Paddy                                              |    |
|       |         | - Wheat                                              | 19 |
|       |         | - Barley                                             |    |
|       |         | - Sorghum                                            |    |
|       |         | - Other Cereals                                      | 21 |
|       | 2.5.5   | Root and tuber crop production                       |    |
|       |         | - Irish potatoes                                     |    |
|       | 2.5.6   | Pulse crop production                                |    |
|       |         | - Beans                                              |    |
|       | 2.5.7   | Oil seed production                                  |    |
|       |         | - Groundnuts                                         |    |
|       | 2.5.8   | Cash crop production                                 |    |
|       |         | - Cotton                                             |    |
|       |         | - Tobacco                                            |    |
| 2.6   | Perenr  | nial Crops                                           | 27 |
|       | 2.6.1   | Sisal                                                |    |
|       | 2.6.2   | Sugar cane                                           |    |
|       | 2.6.3   | Coffee                                               |    |
|       | 2.6.4   | Tea                                                  | 30 |
|       | 2.6.5   | Cashew nuts                                          |    |
|       | 2.6.6   | Coconuts                                             |    |
|       | 2.6.7   | Oil palm                                             |    |
|       | 2.6.8   | Mango                                                |    |
|       | 2.6.9   | Oranges                                              |    |
|       | 2.6.10  | Banana                                               |    |
| 2.7   | Irrigat | tion                                                 | 33 |
|       | 2.7.1   | Area planted with crops under irrigation             |    |
|       | 2.7.2   | Source of water used for irrigation                  |    |
|       | 2.7.3   | Methods of obtaining water                           |    |
|       | 2.7.4   | Methods of water conveyance                          |    |
|       | 2.7.5   | Method of irrigation application                     |    |
| 2.8   | Erosio  | on Control / Water Harvesting Facilities             | 36 |
|       | 2.8.1   | Type of erosion control / water harvesting structure |    |
| 2.9   | Sheds   | and Stores                                           |    |
|       | 2.9.1   | Average area of storage structures                   |    |
|       | 2.9.2   | Average volume of crop storage structures            | 38 |
| 2.10  | Use of  | Credit for Agriculture Purposes                      | 39 |
|       | 2.10.1  | Credit by type of farm activity                      |    |
|       | 2.10.2  | Farms borrowed money and type of credit facilities   |    |
|       |         | Reasons for not using credit facilities              |    |
| 2.11  | On Fa   | rm Tree Planting                                     | 41 |
| 2.12  | Crop N  | Marketing                                            |    |
|       | 2.12.1  | Main marketing problems                              | 42 |
| 2.13  |         | processing                                           |    |
|       | 2.13.1  | The by-products obtained                             |    |
|       | 2.13.2  | Crop processing methods                              |    |
|       | 2.13.3  |                                                      |    |
|       | 2.13.4  | Outlets for sale of processed products               | 44 |
| 2.14  | Cron F  | Extension Services                                   | 45 |
| _,,_, | 2 14 1  | Access to extension services                         | 45 |
|       | 2.14.2  |                                                      |    |
|       | 2.14.3  | Quality of extension.                                |    |
|       | 2.14.4  |                                                      |    |
|       |         |                                                      |    |