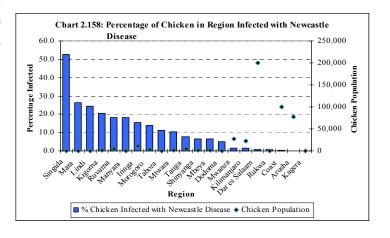

inyanga and Lindi with 95 percent and 67.6 percent respectively. The rate of infection in Tanga, Ruvuma and Coast was moderate. The results in Chart 2.158 show that the infection in Tabora, Dar es Salaam and other regions had an infection rate of below 10 percent.



## 3.3.3 Fowl Typhoid Disease

Fowl typhoid infected 4.3 percent out of the total chicken population. The largest number of chicken infected was found in Dar es Salaam, Mwanza, Coast and Tanga when compared to other regions but the highest rate of infection occurred into two regions namely Mwanza (23.1%) and Tanga (19.9%).



#### 3.3.4 New Castle Disease

Newcastle disease infected 1.6 percent of the total chicken population. Singida, Mara and Lindi have the highest rate of infection compared to other regions (Chart 2.158).



Out of the total chickens affected by contagious diseases, 23,875 (16.4%) died. Dar es Salaam region had the highest total number of deaths with 9,344 (39.1%) deaths. This was followed by Ruvuma region (4,499 died, (18.8%), and Mwanza (4,400 died, 18.4%).

The results in table 2.21 and Chart 2.159 show that the rate of death was highest in New Castle Disease. It shows that, out of all 7,280 infected with New Castle Disease, 4,008 (55%) died. In Dodoma Region, the deaths caused by New Castle Disease were 100%.

The number of deaths caused by Newcastle disease was high in Ruvuma and Iringa. Out of 4,004 deaths, Ruvuma contributed 19 percent while Iringa contributed 18 percent. For the Fowl typhoid I, out of 7,335 deaths, Dar es Salaam had50 percent of the deaths, Mwanza region 27 percent w