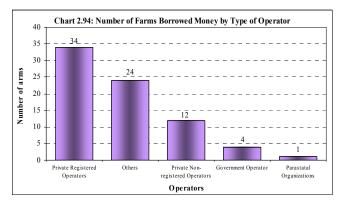

ms borrowing (43 farms, 57%) followed by crops and livestock (23 farms, 31%) and livestock only 9 farms, 12%).

# 2.10.2 Farms borrowed money and type of credit facilities

Of the 75 farms that borrowed money from credit facilities, the largest number, 28 farms (37%) borrowed from the Commercial Bank followed by the religious organization / NGO / Projects with 21 farms (28%) which borrowed. The smallest number of farms borrowed from Savings and Credit Society with 6 farms (8%), (Chart 2.96).

#### 2.10.3 Reasons for not using credit facilities

Out of 1,137 farms, large number 306, (27%) responded that they did not need to borrow the money; followed by 264 farms (23%) claiming that there were difficult bureaucratic procedures and 22% responding that credit was not available (Chart 2.97).









### 2.11 On Farm Tree Planting

The number of trees planted by large farms was 24,961,490 which were planted by 378 farms (31%). Only two regions exceeded three millions trees planted on their large scale farms, namely Shinyanga Region 19,013,930 trees (76%) and Iringa Region 3,781,627 trees (15%). Dar es Salaam and Kagera regions planted very few trees while no trees were reported as having been planted on Large Scale Farms in Dodoma and Lindi regions (Chart 2.99).





24 which are about 0.2% of the planted trees. Some trees were sold as plank trees (26,948) and others as poles (12,976)

The percentage of trees sold differs from one region to another. However, no region sold by more than 6% of the planted trees. Kagera, Mbeya and Morogoro regions, each sold about 6 percent of the