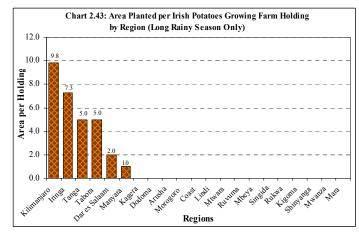

ed by seed beans with total production of 5,102 tonnes (35%). Other pulses produced in minor quantities with chick peas having a production of 439 tonnes (3%), pigeon peas (260 tonnes, 2%), green gram (176 tonnes, 1.2%), bambaranuts 36 tonnes, 0.2%), cow peas (33 tonnes, 0.2%) and field peas (18 t, 0.1%), Table 2.4).

The total area planted with pulses was 15,205 hectares (18.6% of total large scale farm area planted with annual crops). Of the total area planted with pulses, beans occupies 9,018 hectares (59.3%), seed beans (5,252 ha, 34.5%), chick peas (458 ha, 3%), pigeon pea (194 ha, 1.3%), green gram (190 ha, 1.2%), cow peas (42 ha, 0.3%), bambaranuts (28 ha, 0.2%) and field peas 23 ha, 0.2%). The short rainy season is less important for pulse production with 6.8 percent (Table 2.44)



Table 2.5: Area Planted and Quantity Harvested in Large Scale Farms by Season and Type of Pulse Crops

| Crop         | Rainy Season      | Area<br>Planted<br>(Ha) | Area<br>Harvested<br>(Ha) | Quantity<br>Harvested<br>(T) | Yield<br>(T/Ha) |
|--------------|-------------------|-------------------------|---------------------------|------------------------------|-----------------|
| Beans        | Short Rain Season | 866                     | 882                       | 933                          | 1.1             |
|              | Long Rainy Season | 8,152                   | 7,993                     | 7,791                        | 1.0             |
| Cow Peas     | Short Rain Season | 13                      | 13                        | 5                            | 0.4