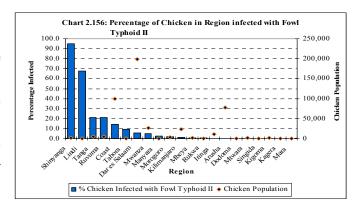

).



## 3.3.2 Chorysa disease

Chorysa disease infected 8.1 percent of the total chicken population. Tanga has the highest infection rate of 31.8 percent followed by Ruvuma (20.5%) and Dar es Salaam (12.2%). Mbeya, Shinyanga and Kilimanjaro have the lowest infection rate while in Arusha, Dodoma, Lindi, Mtwara, Rukwa, and Kigoma the rate was almost zero (Chart 2.155).



## 3.3.2 Typhoid II Disease

Fowl Typhoid II infected 6.6 percent of the total population of chickens in large scale farms. The rate of infection was high in Shinyanga and Lindi with 95 percent and 67.6 percent respectively. The rate of infection in Tanga, Ruvuma and Coast was moderate. The results in Chart 2.158 show that the infection in Tabora, Dar es Salaam and other regions had an infection rate of below 10 percent.



## 3.3.3 Fowl Typhoid Disease

Fowl typhoid infected 4.3 percent out of the total chicken population. The largest number of chicken infected was found in Dar es Salaam, Mwanza, Coast and Tanga when compared to other regions but the highest rate of infection occurred into two regions namely Mwanza (23.1%) and Tanga (19.9%).



#### 3.3.4 New Castle Disease

Newcastle disease infected 1.6 percent of the total chicken population. Singida, Mara and Lindi have the highest rate of infection compared to other regions (Chart 2.158).



Out of the total chickens affected by contagious diseases, 23,875 (16.4%) died. Dar es Salaam region had the highest total number of deaths with 9,344 (39.1%) deaths. This was followed by Ruvuma region (4,499 died, (18.8%), and Mwanza (4,400 died, 18.4%).

The res