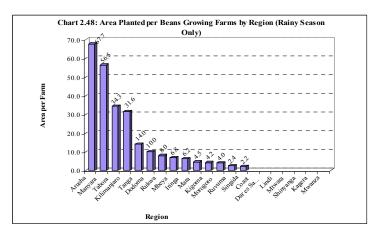

ntry have a larger area planted with beans than in other parts of the country. Arusha region has the largest planted area of beans (3,940 ha, 43.6%) followed by Manyara (3,221 ha, 35.6%) and Kilimanjaro (1,207 ha, 13.4%). Tanga, Tabora, Mbeya, Mara, Kigoma, Mwanza and Iringa have a comparatively small area planted with beans. The highest proportion of land with beans is also found in Arusha followed by Manyara and Tabora. No large scale farms grow beans in Coast, Dar es Salaam, Lindi, Mtwara and Shinyanga regions(Chart 2.47).

Arusha and Manyara have the largest area of land planted with beans per farm. They were followed by Tabora and Kilimanjaro with a moderately large area per holding while Singida, Ruvuma and Morogoro have the smallest area planted with beans per farm (Chart 2.48).





Crop

Total

### 2.5.7 Oil seed production

The total oil seed production from large scale farms was 3,645 tonnes. The production of sunflower is higher than any other oil seed crop in large scale farms with a total production of 1,887 tonnes representing 51.8 percent of the total oil seed crop production. This was followed by groundnuts with a total production of 1,569 tonnes (43.0%). Other oil seed crops are produced in minor quantities with castor oil having a production of 150 tonnes (4.1%) and simsim having a production of only 39 tonnes (1.1%), (Table 2.6).

(Ha) (Ha) Groundnuts Short Rain Season 85 85 0.6 Long Rainy Season 360 350 1,518 4.3 Sunflower Short Rain Season 104 56 80 1.4 Long Rainy Season 1,625 1,544 1,807 1.2 Castor Oil Short Rain Season 48 48 150 3 1 Long Rainy Season