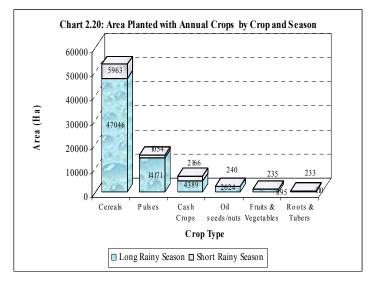

with annuals), followed by cash crops with 15,225 hectares (19%), pulses with 6,555 hectares (8%) and root and tubers with 2,264 (3%). Fruits/vegetables contributed only 1 percent and the contribution made by oil seeds was negligible (Chart 2.19).



In most annual crops there is a difference in proportion of the crop types grown between seasons. Short rainy season production was small compared to that of long rainy season except for roots and tubers which had a larger planted area during short rainy season (Chart 2.20).

### 2.5.4 Cereal crop production

The total production of cereals on large scale farms was 109,299 tonnes. Maize production is higher than any other cereals in large scale farms found in Tanzania with a total production of 54,466 tonnes (small holders produced 2,617,115



tonnes) representing 49.8 percent of the total cereal production. This is followed by wheat with 30,606 tonnes (28.0%), Barley with 11,589 tonnes (10.6%) and paddy with 11,453 tonnes (10.5%).

From 1994/95 to 2002/03 the increase in production was higher for barley compared to other cereals. Barley production increased by 471 percent from 2,028 tonnes harvested in 1994/95 to 11,589 tonnes harvested in 2002/03. This was followed by Maize increased at 14 percent. There was a reduction in production in other cereals (Chart 2.21).

Table 2.3: Area Planted and Quantity Harvested on Large Scale Season and Type of Cereal Crops

| Crop           | Rainy<br>Season                          | Area<br>Planted<br>(Ha) | Area<br>Harvested<br>(Ha) | Quantity<br>Harvested | Yield<br>(T/Ha) |  |  |
|----