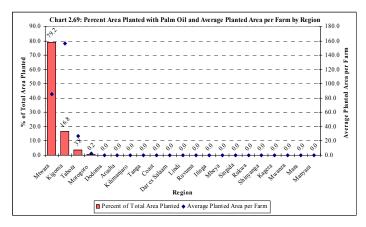

of the total area plant with palm oil. It has almost five times the planted area of Kigoma which has the second largest planted area in the country (470 ha, 16.8%). Tabora and Morogoro have small quantities and the remaining regions have either very small areas or none at all (Chart 2.69).

#### 2.6.8 Mango

The total production of mangoes on large scale farms was 133,569 tonnes grown 110 farms representing 0.03 percent of the total large scale permanent crop growing farms in terms of area planted. It is the 9th most important permanent crop grown in Tanzania with a planted area of 1,638 ha and a yield of 81.5 tonnes per hectare. The average area planted per mango growing farm was 14.9 hectares. Of the total planted area of mangoes in the country only 1.6 percent is by large scale farms.





Manyara region has the largest planted area of mangoes (1,299 ha or 82.7% of the total area planted with mango) and this area is about nine times more than the Coast region, the next largest producing region with a planted area of 139 ha, (8.8%) followed by Arusha (51 ha, 3.2%) and Dar es Salaam (38 ha, 2.4%). Singida, Morogoro and Tabora have only 1.1, 0.8%, 0.6% respectively while all the remaining regions do not have large scale farms with mangoes (Chart 2.70).

#### 2.6.9 Oranges

The total production of oranges was 42,866 tonnes, planted on 1,330 hectares with a yield rate of 32.2 per hectare. Oranges were grown on 122 farms recording an average of 10.9 hectares per orange producing farm.

Production has increased from 1,988 tonnes in 1994/95 to 42,866 tonnes in 2002/03. The yield