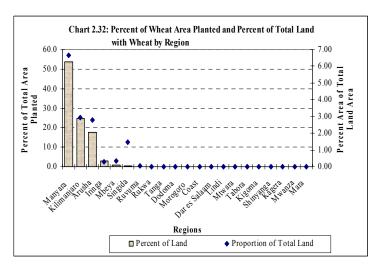

s for the large decrease in planted area (Chart 2.31).

Wheat is mainly produced by large scale farms found in northern part of the country. Manyara has the largest area planted with wheat (5,694 ha, 53.5%) followed by Kilimanjaro with 2,620 hectares (24.6%) and Arusha with 1,862 hectares (17.5%). Also, Manyara has the highest proportion of land with wheat in the country followed by Kilimanjaro and Arusha (Chart 2.32).

The area planted per wheat growing farm is greater in Kilimanjaro and Manyara. The two regions had more than 100 hectares per farm. The regions with comparatively moderate planted area per farm are Mbeya, Arusha and Singida. The smallest area planted with wheat per farm is found in Iringa, Ruvuma, Rukwa and Tanga. Other remaining regions do not plant wheat (Chart 2.33).







#### - Barley

The number of large scale farms growing barley during the long rainy season was 15 farms and 5 in the short rainy season. This represents 0.9 percent of the total crop growing farms during long rainy season and 0.9 percent in the short rainy season. The total production of barley during the census year was 11,589 tonnes. Production has increased by 471 percent from 2,028 tonnes harvested in 1994/95 to 11,589 tonnes harvested in 2002/03. The yield increased from 0.8 tonnes per hectare in 1994/95 to 1.8 tonnes per hectare in 2002/03 (Chart 2.34). The increase in production is mainly due to an increase in the planted area but also to an increase in productivity.

Barley is mainly produced by large scale farms found in four regions. Kilimanjaro has the largest area planted w