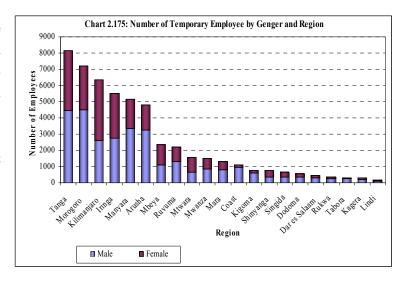

# TABLE OF CONTENTS

|            |               | nts                                                     |      |
|------------|---------------|---------------------------------------------------------|------|
|            |               |                                                         |      |
|            |               |                                                         |      |
|            |               |                                                         |      |
|            |               | les                                                     |      |
| - L        | ist of Cha    | rts                                                     | viii |
|            |               |                                                         |      |
| Execu      | ıtive Sum     | mary                                                    | xii  |
| 1          | INTRO         | ODUCTION                                                | 1    |
| 1.1        | Introd        | uction                                                  | 1    |
| 1.2        | Backgi        | round Information                                       | 1    |
|            | 1.2.1         | Census Objectives                                       | 2    |
|            | 1.2.2         | Census Coverage                                         | 2    |
|            | 1.2.3         | Census Scope                                            | 2    |
| 1.3        | Census        | s Methodology                                           | 3    |
|            | 1.3.1         | Census Organisation                                     |      |
|            | 1.3.2         | Tabulation Plan Preparation                             | 4    |
|            | 1.3.3         | Sample Design                                           |      |
|            | 1.3.4         | Questionnaire Design and Other Census Instruments       |      |
|            | 1.3.5         | Field Pre-testing of the Census Instruments             |      |
|            | 1.3.6         | Training of Trainers, Supervisors and Enumerators       |      |
|            | 1.3.7         | Information, Education and Communication (IEC) Campaign |      |
|            | 1.3.8         | Data Collection                                         |      |
|            | 1.3.9         | Field Supervision and Consistency Checks                |      |
|            | 1.3.10        | Data Processing                                         |      |
|            |               | - Data Entry                                            |      |
|            |               | - Data Structure Formatting                             |      |
|            |               | - Batch Validation                                      | 7    |
|            |               | - Tabulations                                           |      |
|            |               | - Analysis and Report Preparation                       |      |
|            |               | - Data Quality                                          |      |
| 1.4        | Fundir        | ng Arrangements                                         | 7    |
| 2.         | CROP          | RESULTS                                                 | 8    |
| 2.1        | Numbe         | er of Large Scale Farms                                 | 8    |
|            | 2.1.1         | Total number of farms and trends                        |      |
|            | 2.1.2         | Number by type of farm                                  |      |
| 2.2        | Land A        | Area Under Large Scale Farms                            | 10   |
|            | 2.2.1         | Area under holdings.                                    |      |
|            | 2.2.2         | Land Access/Ownership                                   |      |
| 2.3        | Land I        | Use                                                     | 12   |
|            | 2.3.1         | Land utilization                                        |      |
|            | 2.3.1         | Type of land use                                        |      |
| 2.4        | Analys        | sis of the Most Important Crops                         | 12   |
| <b>4.4</b> | 2.4.1         | Area planted per holding                                |      |
| 2.5        | Annua         | l Crop Production                                       | 1.4  |
| 4.3        | 2.5.1         | •                                                       |      |
|            | 2.5.1         | Cropping seasons Area Planted                           |      |
|            | 2.5.2         | Crop types                                              |      |
|            | 2.5.4         | Cereal crop production                                  |      |
|            | <b>∠.</b> J.★ | COLOUR OLOU DIOUGUOU                                    |      |