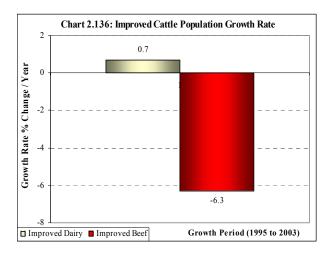

; Coast (369 head per farm) and Mara (228head per farm). The lowest number per farm was found in Singida (37 head of cattle per farm) and Mbeya (42 head per farm) (Chart 2.133).



The total cattle population on large scale farms has decreased by 5 percent from 116,280 in 1994/95 Agriculture Year to 110,594 in 2002/03 Agriculture Year with an annual decrease rate of 0.01 percent per agriculture year (Chart 2.134).

- **Indigenous Cattle Population:** On large scale farms, indigenous cattle are more or less the minority. The census results show that there were 49,840 head of indigenous cattle, which represents 45 percent of the total cattle population. The growth rate of indigenous cattle for the period 1994/95 – 2002/03 was 0.05 percent (Chart 2.134).



### Improved Cattle Population:





The number of improved cattle in large scale farms was 60,754 which is 55 percent of the total cattle population found on large scale farms. There are more improved beef cattle (34,773, 57%) than dairy cattle (25,981, 43%). The largest number of beef cattle are found in Kagera (50.8%) followed by Coast (8.9%). The smallest number are found in Kigoma (2%). No improved beef cattle are found in Mtwara, Singida and Mara. The largest number of improved dairy cattle are found in Iringa (19.6%) followed by Kilimanjaro and Tanga (8.7% each).

The growth rate for improved dairy cattle for the period 1994/94 to 2002/03 was 0.7 percent per year. However, the growth rate for improved beef cattle declined sharply from 58,351 in 1994/95 to 34,773 in 2002/03 (-6.3% growth rate per year) (Chart 2.136).