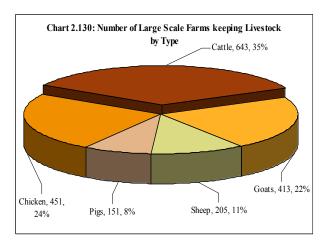

ection analyses livestock in relation to population, growth, husbandry and service provision at national and regional levels. Some references are made to the contribution of small scale farms. The reference date for livestock population is 1<sup>st</sup> October 2003. All the other variables collected are for a period of a year prior to the reference date. Population and growth rate trends are presented for the Mainland only due to lack of comparative historical figures for Zanzibar. However, the contribution of Zanzibar to the total Tanzanian livestock population is relatively small and the trend would not vary significantly with the incorporation of Zanzibar if they were available. Hence it may be assumed that the trends presented for the Mainland are the same as the national trends.





Out of 1,212 large scale farms on the Mainland, 502 reared livestock as of 1<sup>st</sup> October compared to 1,709,331 smallholders on Tanzania Mainland. Most of the large scale farm farmers (63%) are not fully dependant on livestock production as they also grow crops. Chart 2.129 presents the importance of the different types of livestock that are kept by large scale farms on the Mainland. In relation to population, chicken are the most important type of livestock, followed by cattle, goats, sheep and pigs. However, in terms of number of farm holdings keeping livestock, cattle are the most important, followed by goats (Chart 2.130).

Table 2.14 gives the livestock population for different types of livestock on large scale farms. Ducks, turkeys, rabbits, donkeys and horses are of relati