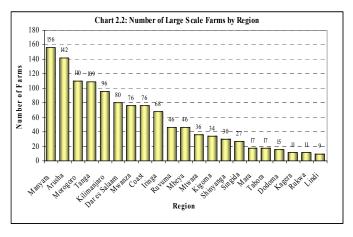

tween 50 and 100 large scale farms The remaining regions have a small number of large scale farms with Mara, Tabora, Dodoma, Kagera, Rukwa and Lindi having the smallest number (Chart 2.2).

Some regional tends are difficult to determine: from 1987/88 to 1994/95, Dar es Salaam was included in coast region and Manyara region was included in Arusha region (Table 2.1).

From 1987/88 to 1994/95 the rate of increase in the number of large scale farms was highest in Kigoma region (467%) followed by Morogoro and Shinyanga. However, in some regions the number of large scale farms decreased with the highest rate of decrease found in Lindi followed by Kagera (Table 2.1).

In terms of number of farms the highest concentration is in the northern part of Tanzania (over 100 per region). Manyara has the



### 2.1.2 Number by type of farm

At National level, crop farming is more important than livestock keeping with 80 percent (970) of large scale holdings involved in crop production against 41 percent (502) keeping livestock. There were 710 (59%) large scale farms growing crops only; 242 (20%) large scale farms keeping livestock only while 260 (21%) large scale farms grow crops as well as keep livestock (Chart 2.3)

Manyara has the highest number of large scale farms growing crops only followed by Arusha, Tanga, Kilimanjaro and Morogoro. Kagera, Rukwa. Dodoma has the lowest number of farms involved in growing crops only. Lindi has no large scale farm growing crops only. Mwanza has the highest number of large scale farms involved in both crops and livestock. Whereas Dar es Salaam and Coast