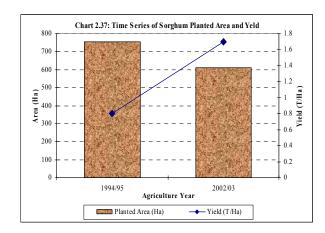

small area planted per farm. Other seventeen regions had no large scale farms planted with barley (Chart 2.36).

## - Sorghum

The number of large scale farms growing sorghum during the long rainy season was 36 farms and 21 in the short rainy season. This represents 2.2 percent of the total crop growing farms during long rainy season and 3.8 percent in the short rainy season. The total production of sorghum during the







census year was 969 tonnes. Production has increased by 85 percent from 525 tonnes in 1994/95 to 969 tonnes in 2002/03. The yield increased from 0.8 tonnes per hectare in 1994/95 to 1.7 tonnes per hectare in 2002/03 (Chart 2.37). Although there has been a decline in the planted area of sorghum the increase in productivity has resulted in this large increase in yield.





Morogoro has the largest area planted with sorghum covering 126 hectares (20.7%) followed by Shinyanga with 115 hectares (18.9%), Manyara with 102 hectares (16.7%) and Tabora with 90 hectares (14.8%). The smallest area planted with barley was found in Lindi (0.3%), Mbeya (0.5%) and Iringa (0.8%). However the highest proportion of land with sorghum in the country is found in Shinyanga, Tabora and Singida. No large scale farms planted sorghum in Dodoma, Arusha,

Tanga, Dar es Salaam, Rukwa, Ruvuma and Kagera (Chart 2.38).

The area planted per sorghum growing farm is greater in Manyara (51 hectares per farm). The regions with comparatively moderate planted area per holding are Coast, Shinyanga, Tabora, Singida and Morogoro. Other regions planted below 10 hectares per farm while the remai