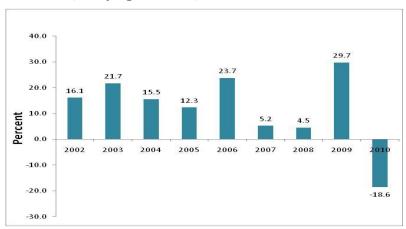

## 4.0 Mining and Quarrying

The activity recorded a negative growth rate of 18.6 percent in the third quarter of 2010 compared to a growth rate of 29.7 percent in the third quarter of 2009. This was attributed to decrease in gold production from 11,978 kg in the third quarter of 2009 to 9,230 kg in the same quarter in 2010. During the period, Diamond production decreased from 46,919 carats to 23,232 carats due to temporarily closure of Mwadui Diamond Mine.

Figure 3: Gross Value Added Growth Rates for Mining and Quarrying, Third Quarter 2002-2010