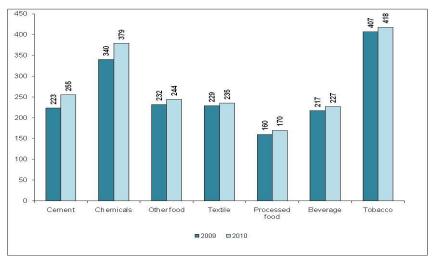

## 5.0 Manufacturing

The activity recorded a growth rate of 8.3 percent in the third quarter of 2010 compared to 7.3 percent in 2009. The increase in growth rate was attributed to increase of manufacturing indices of cement, beverages and other food products. The volume index of cement increased from 223 percent in the third quarter of 2009 to 255 percent in the third quarter of 2010, chemicals increased from 340 in the third quarter of 2009 to 379 in the third quarter of 2010, tobacco increased from 407 in the third quarter of 2009 to 418 in the corresponding quarter of 2010. Manufacturing index of processed food increased from 160 in the third quarter of 2009 to 170 in the third quarter of 2010. The index for beverages increased from 217 percent in the third quarter of 2009 to 227 percent in the quarter under review. The index of other food increased from 232 percent in the third quarter of 2009 to 244 percent in the third quarter of 2010.

Figure 4: Production Index of Selected Commodities for the Third Quarter 2009 and 2010