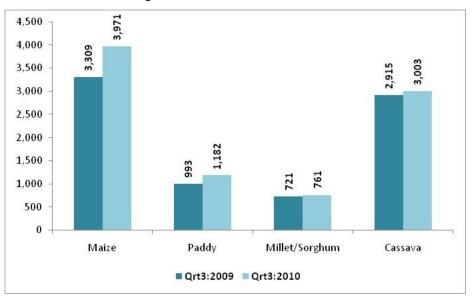

## 2.0 Agriculture

0.0

2.0

The activity registered a growth rate of 5.6 percent in the third quarter of 2010 compared to 6.4 percent in the third quarter of 2009.

6.0

4.0

The increase in growth rate was due to the increase in the harvest of major food crops. The quantity of maize harvested went up by

8.0

10.0

20.0 percent from 3,309 thousand tonnes in the third quarter of 2009 to 3,971 thousand tonnes in the third quarter of 2010. Paddy harvested increased by 19.4 percent from 993 thousand tonnes in the third quarter of 2009 to 1,182 thousand tonnes in the corresponding quarter of 2010. Millet/Sorghum harvested in the third quarter of 2009 was 721 thousand tonnes compared to 761 thousand tonnes in the corresponding quarter of 2010 which is an increase of 6.0 percent, while cassava harvested increased by 3.0 percent from 2,915 thousand tonnes in the third quarter of 2009 to 3,003 thousand tonnes in the third quarter of 2010.

Figure 2: Production / Harvested Quantity of Selected Major Crops for the Third Quarter 2009 - 2010