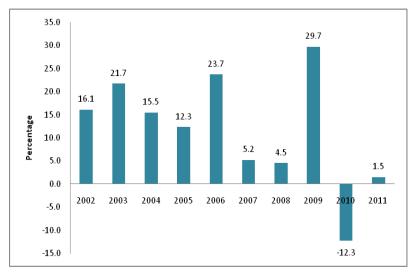

# 4.0 Mining and Quarrying

The activity recorded a growth rate of 1.5 percent in the third quarter of 2011 compared to a negative growth rate of 12.3

percent in the third quarter of 2010. The growth was due to the increase in gold production during the quarter.