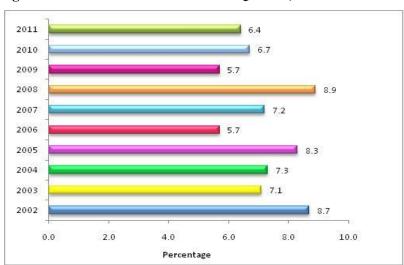

The Real Gross Domestic Product at market price is estimated to have increased at a growth rate of 6.4 percent in the third quarter, 2011 compared to a growth rate of 6.7 percent in the third quarter of 2010.

In absolute terms, the QGDP for the quarter under review was 5,265,049 million shillings in 2011 compared to 4,946,678 million shillings in 2010, (Annex 1).

Figure 1: Growth Rates for the Third Quarter, 2002-2011