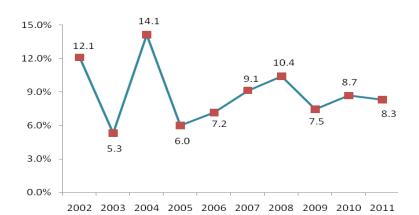

# 5.0 Manufacturing

The activity recorded a growth rate of 8.3 percent in the third quarter of 2011 compared to a growth rate of 9.0 percent in the same quarter of 2010. The industries experienced a decrease in production that was attributed to power outages and escalating prices of fuel in the country during the reference period.