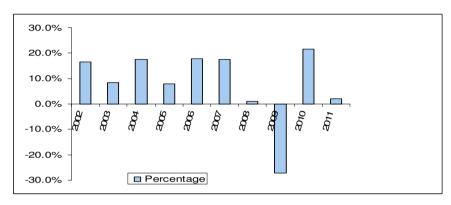

## 4.0 Mining and Quarrying

The activity recorded a growth rate of 2.1 percent in the first quarter of 2011 compared to a growth rate of 21.7 percent in the first quarter of 2010. The growth rate was due to slight increase in Gold, Diamond and Tanzanite production from 8,051kg, 40,694 carat and 3,337kg respectively in the first quarter of

2010 to 10,363kg, 46,241 carat and 3,404 kg respectively in the same quarter in 2011.

Figure 3: Growth Rates for Mining and Quarrying, First Quarter 2002-2011