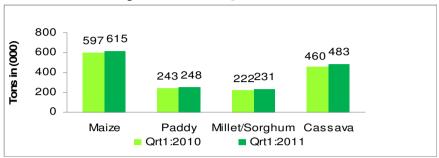

The increase in growth rate was due to the increase in the harvest of major food crops. The quantity of maize harvested went up by 3.0 percent from 597 thousand tonnes in the first quarter of 2010 to 615 thousand tonnes in the first quarter of 2011. Paddy harvested increased from 243 thousand tonnes in the first quarter of 2010 to 248 thousand tonnes in the corresponding quarter of 2011. Millet/Sorghum harvested in the first quarter of 2010 was 222 thousand tonnes compared to 231 thousand tonnes in the corresponding quarter of 2011 which is an increase of 4.0 percent, while Cassava harvested increased by 1.0 percent from 460 thousand tonnes in the first quarter of 2010 to 483 thousand tonnes in the first quarter of 2010 to 483 thousand tonnes in the first quarter of 2011.

Figure 2: Production / Harvested Quantity of Selected Major Crops for the First Quarter 2010 – 2011