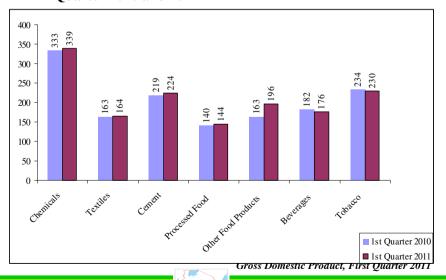

However, slight increases were recorded in the manufacture of chemicals, textiles, cement, processed food and other food products, such that, the volume index of chemicals increased from 333 in the first quarter of 2010 to 339 in first quarter of 2011, while the volume index of textiles had slightly increased from 163 in the first quarter of 2010 to 164 in first quarter of 2011. The index of manufacturing of cement increased from 219 percent in the first quarter of 2010 to 224 percent in the first quarter of 2011. The volume index of processed food increased from 140 percent in the first quarter of 2010 to 144 percent in the first quarter of 2011 whereas; volume index of other food products increased from 163 percent in the first quarter of 2010 to 196 percent in the first quarter of 2011.

Figure 4: Production Index of Selected Commodities for the First Ouarter 2010 and 2011