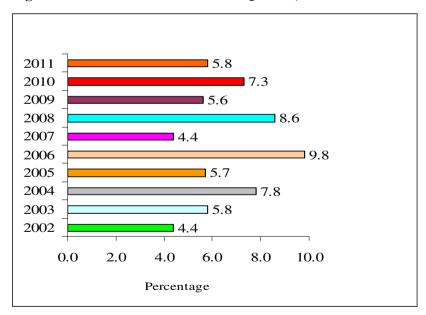

The Real Gross Domestic Product at market prices is estimated to have increased a growth rate of 5.8 percent in the first quarter of 2011 compared to growth rate of 7.3 percent in the first quarter of 2010.

In absolute terms, the QGDP for the quarter under review was 3,942,621 million shillings in 2011 compared to 3,725,141 million shillings in 2010, (Annex 1)

Figure 1: Growth Rates for the First Quarter, 2002-2011